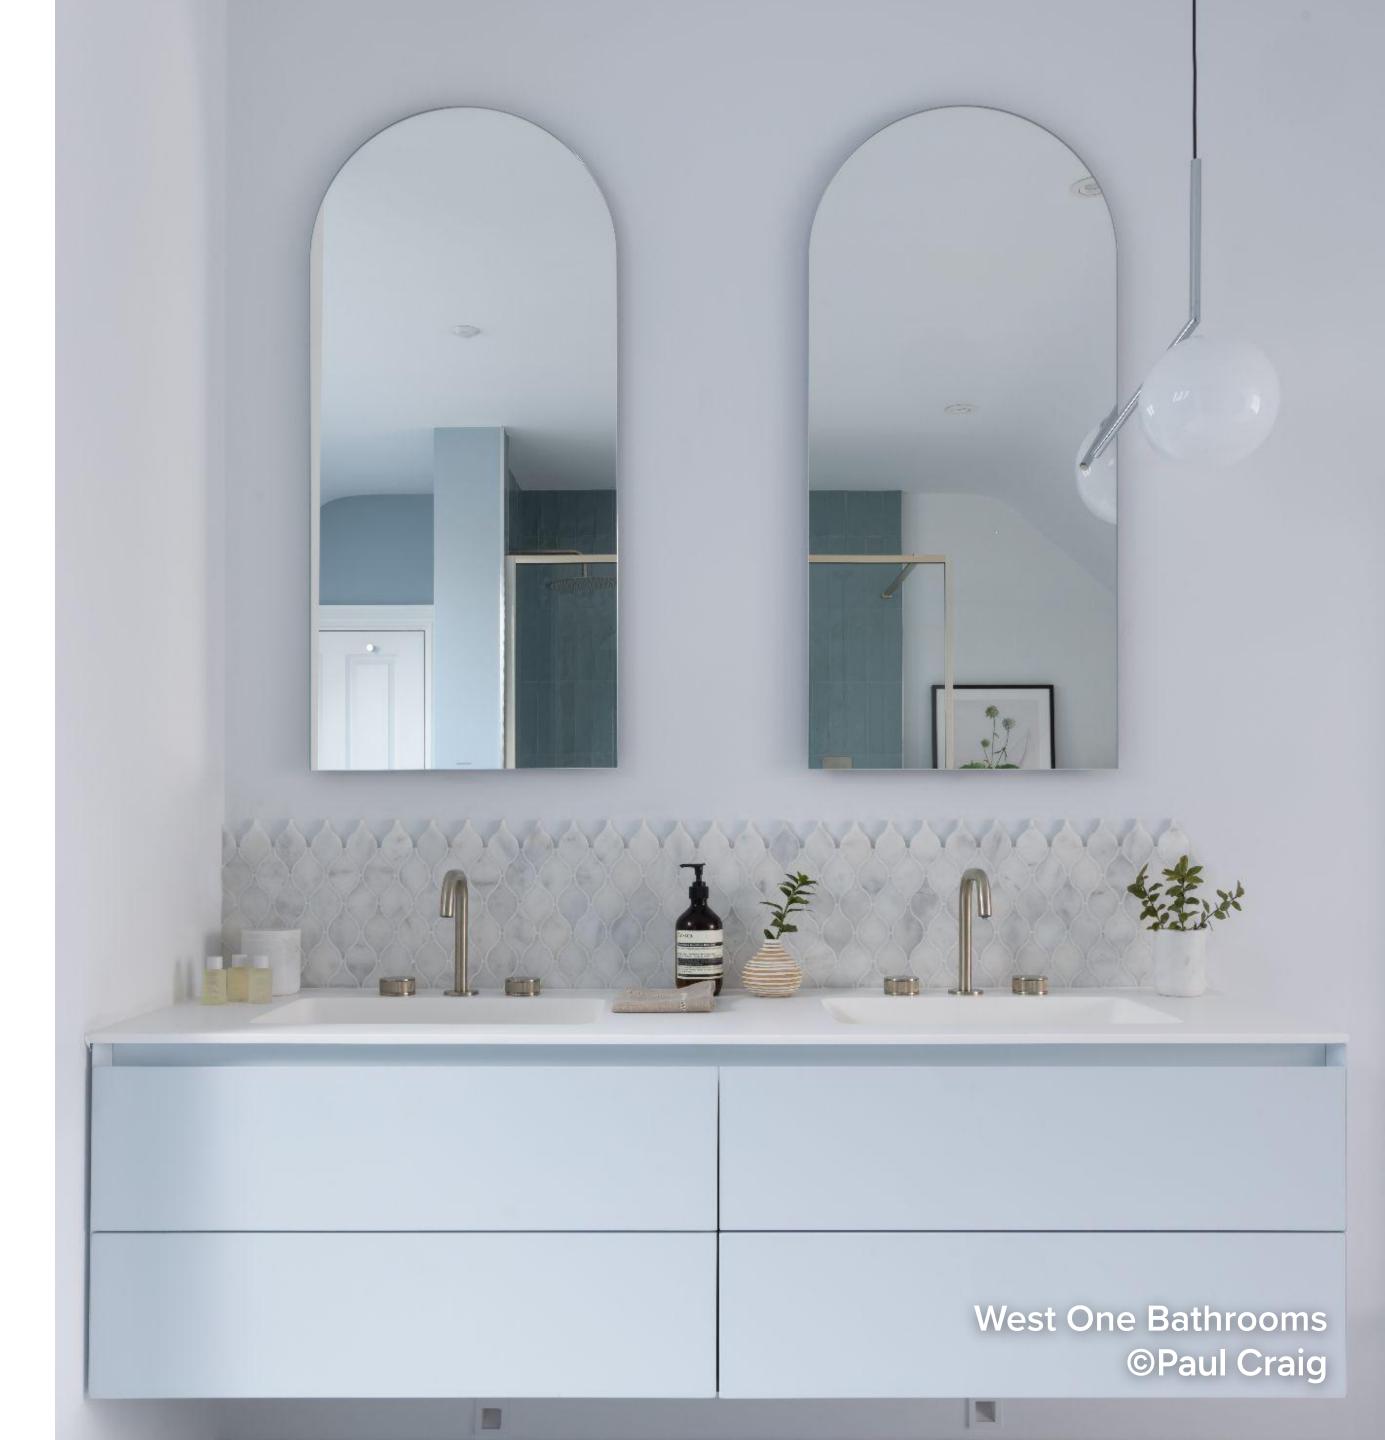

of homeowners who have updated or are updating basins as part of their completed, current or planned bathroom renovation during 2023-24.





#### Type of Vanity Unit\*

| Stock vanity unit (pre-manufactured, pre-assembled)                  | <b>55</b> % |
|----------------------------------------------------------------------|-------------|
| Ready-to-assemble vanity unit (pre-manufactured, requiring assembly) | 24%         |
| Semi-custom or custom vanity unit                                    | 19%         |
| Repurposed existing furniture                                        | 1%          |

<sup>\*</sup>Percentages reflect the proportion of homeowners who have updated or are updating vanity units as part of their completed, current or planned bathroom renovation during 2023-24.





#### Vanity Unit Features\*

| Soft close drawers          | 62%         |
|-----------------------------|-------------|
| Soft close doors            | <b>52</b> % |
| Drawer organiser - built-in | 30%         |
| Plug socket - built-in      | 18%         |
| Open shelves                | 17%         |
| Hand towel bar              | 8%          |
|                             |             |

<sup>\*</sup>Percentages reflect the proportion of homeowners who have updated or are updating vanity units as part of their completed, current or planned bathroom renovation during 2023-24.





#### Vanity Unit Colour\*

| White       | 43%        |
|-------------|------------|
| Grey        | 14%        |
| Wood-light  | 11%        |
| Blue        | 8%         |
| Wood-medium | <b>7</b> % |

<s