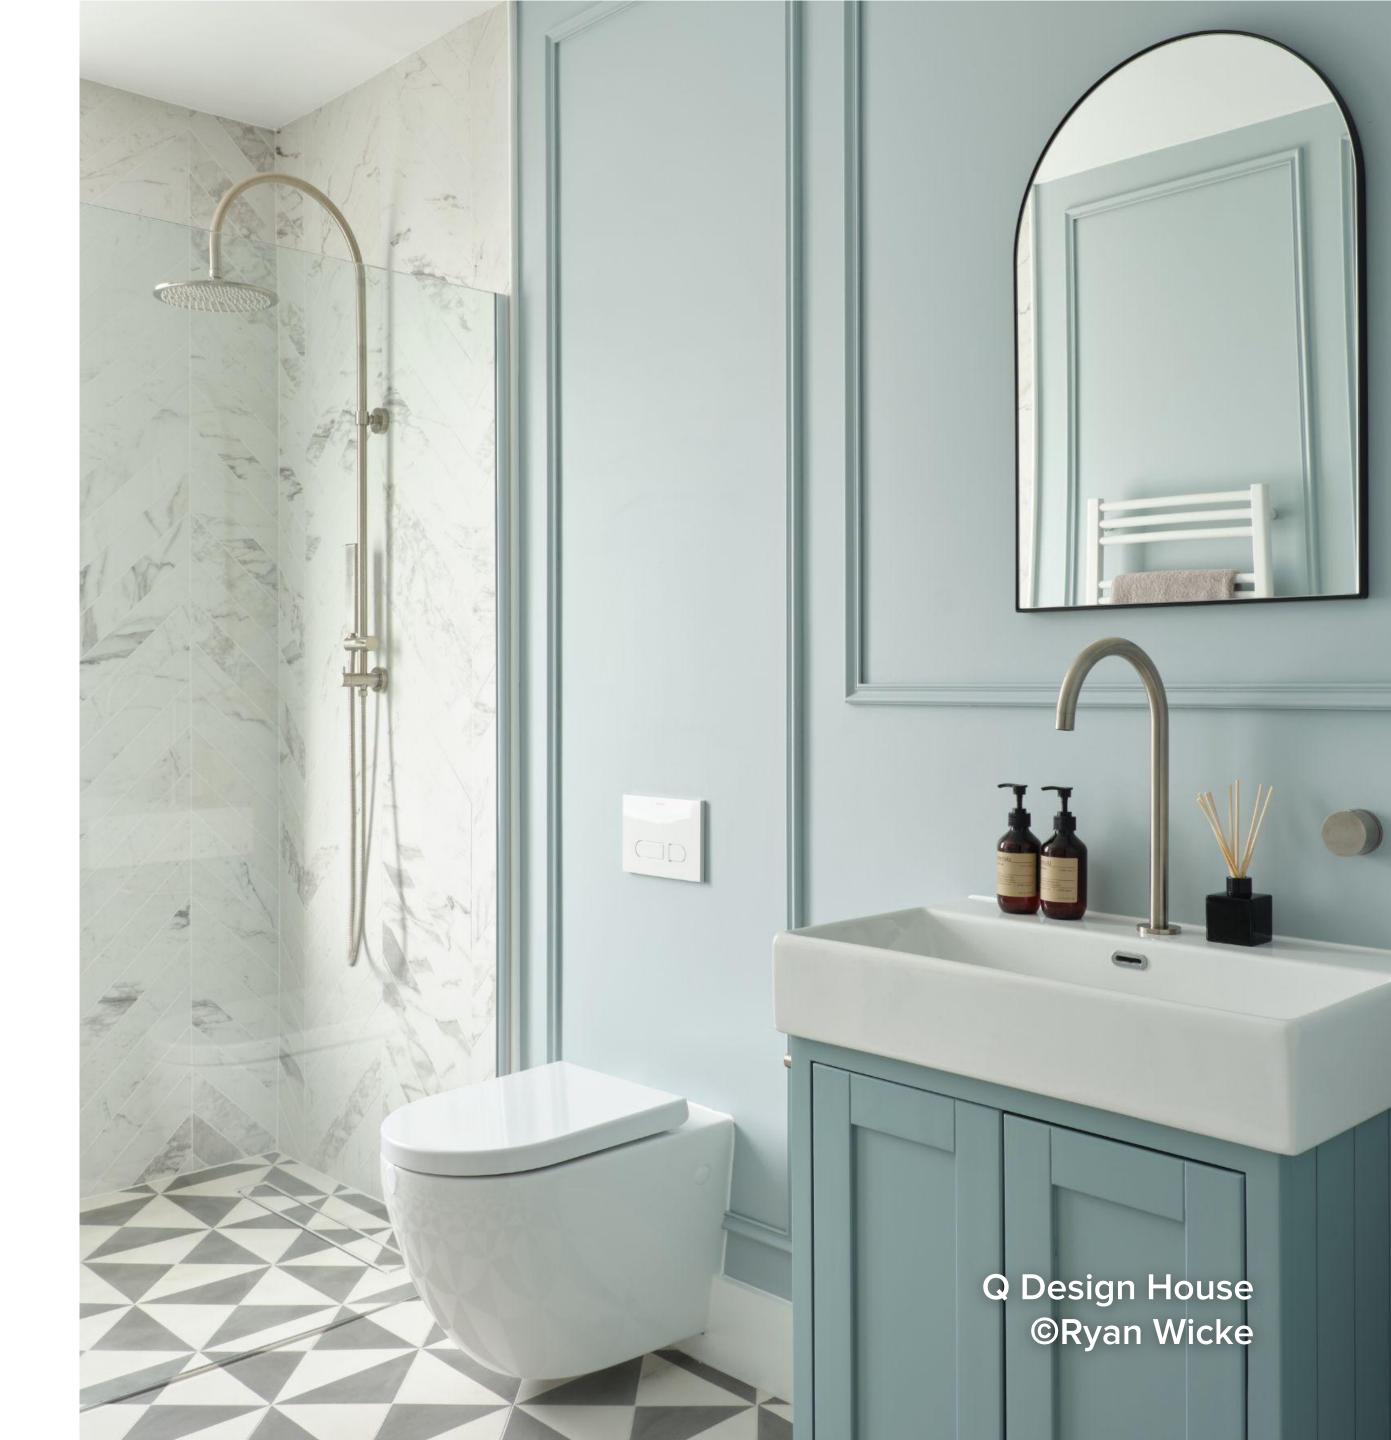

new toilet or are replacing or have replaced an existing toilet as part of their completed, current or planned bathroom renovation during 2023-24.





#### **Toilet Features\***

| Motion activated cover and seat      | 29% |
|--------------------------------------|-----|
| Self-cleaning features               | 26% |
| Bidet functionality                  | 21% |
| Overflow protection anti-clog system | 18% |
| Nightlight (built-in)                | 18% |
| Automatic/hands-free flushing        | 16% |
|                                      |     |

<sup>\*</sup>Percentages reflect the proportion of homeowners who are adding or have added a new toilet or are replacing or have replaced an existing toilet as part of their completed, current or planned bathroom renovation during 2023-24.





### Type of Basin\*

| Drop-in    | 25% |
|------------|-----|
| Wall-mount | 22% |
| Console    | 18% |
| Trough     | 10% |
| Pedestal   | 9%  |
| Vessel     | 6%  |
|            |     |

<sup>\*</sup>Percentages reflect the proportion of homeowners who have updated or are updating basins as part of their completed, current or planned bathroom renovation during 2023-24.





#### Type of Vanity Unit\*

| Stock vanity unit (pre-manufactured, pre-assembled)                  | <b>55</b> % |
|----------------------------------------------------------------------|-------------|
| Ready-to-assemble vanity unit (pre-manufactured, requiring assembly) | 24%         |
| Semi-custom or custom vanity unit                                    | 19%         |
| Repurposed existing furniture