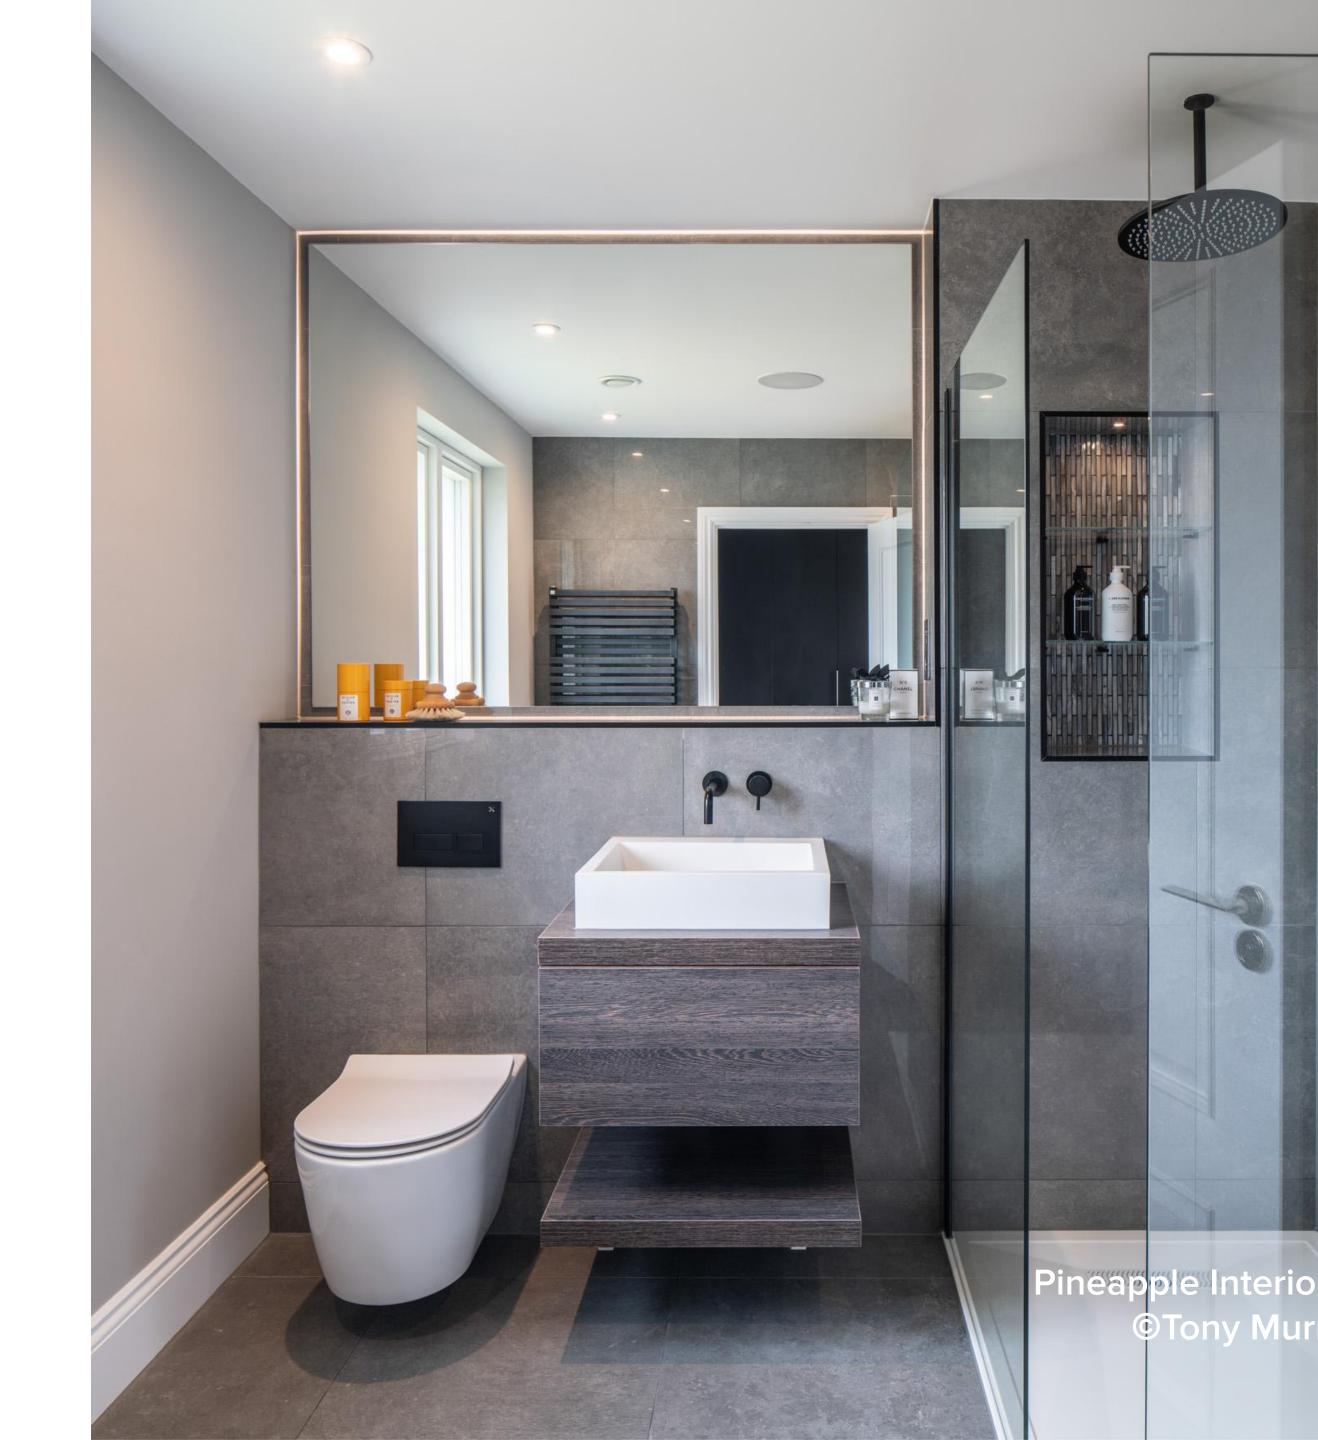

| 36% |
| Non-slip floor      | 34% |
| Lighting (built-in) | 9%  |
| Whirlpool/jets      | 2%  |
| Seat                | 2%  |
|                     |     |

<sup>\*</sup>Percentages reflect the proportion of homeowners who are adding or have added a new bath or are replacing or have replaced an existing bath as part of their completed, current or planned bathroom renovation during 2023-24.





### **Type of Toilet\***

| <b>55</b> % |
|-------------|
| 41%         |
| 28%         |
| 15%         |
| 13%         |
| 11%         |
|             |

<sup>\*</sup>Percentages reflect the proportion of homeowners who are adding or have added a new toilet or are replacing or have replaced an existing toilet as part of their completed, current or planned bathroom renovation during 2023-24.





#### **Toilet Features\***

| Motion activated cover and seat      | 29% |
|--------------------------------------|-----|
| Self-cleaning features               | 26% |
| Bidet functionality                  | 21% |
| Overflow protection anti-clog system | 18% |
| Nightlight (built-in)                | 18% |
| Automatic/hands-free flushing        | 16% |
|                                      |     |

<sup>\*</sup>Percentages reflect the proportion of homeowners who are adding or have added a new toilet or are replacing or have replaced an existing toilet as part of their completed, current or planned bathroom renovation during 2023-24.





### Type of Basin\*

| Drop-in    | 25% |
|------------|-----|
| Wall-mount | 22% |
| Console    | 18% |
| Trough     | 10% |
| Pedestal   | 9%  |
|