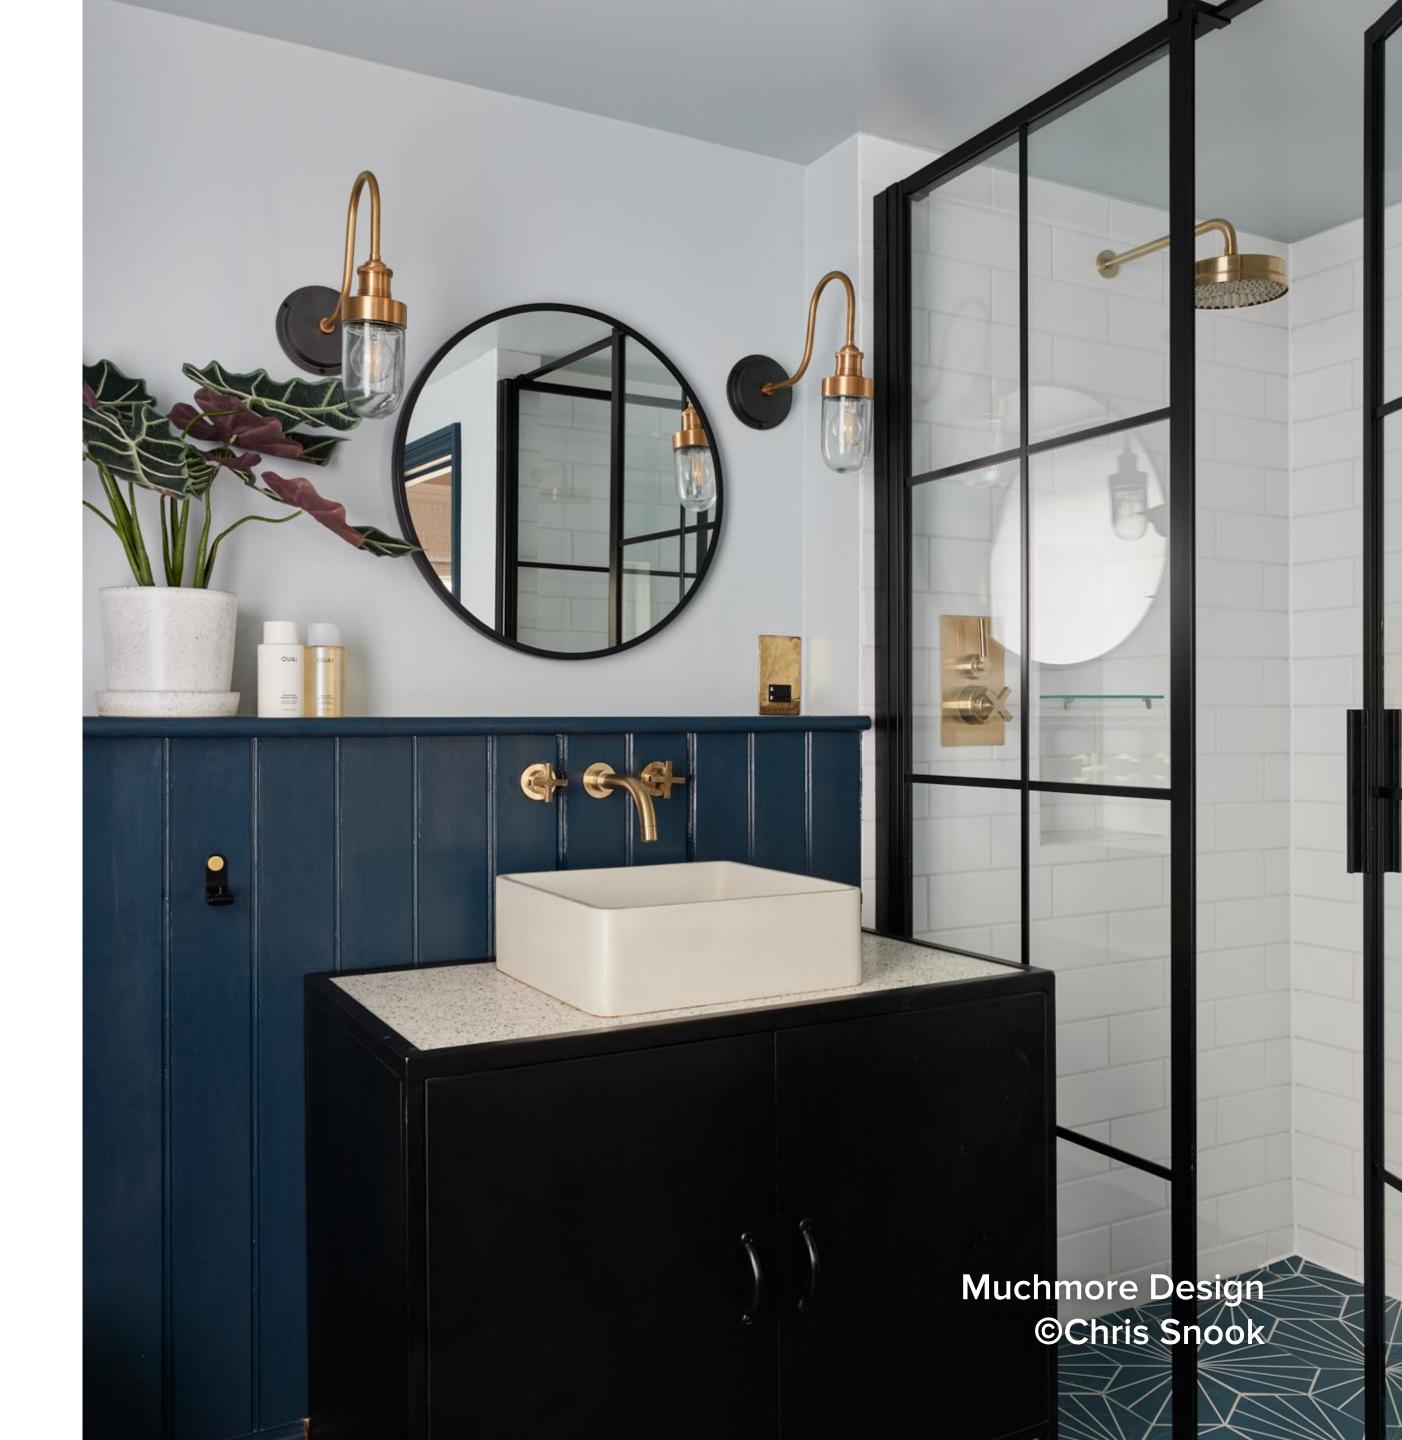

rotection anti-clog system | 18% |
| Nightlight (built-in)                | 18% |
| Automatic/hands-free flushing        | 16% |
|                                      |     |

<sup>\*</sup>Percentages reflect the proportion of homeowners who are adding or have added a new toilet or are replacing or have replaced an existing toilet as part of their completed, current or planned bathroom renovation during 2023-24.





### Type of Basin\*

| Drop-in    | 25% |
|------------|-----|
| Wall-mount | 22% |
| Console    | 18% |
| Trough     | 10% |
| Pedestal   | 9%  |
| Vessel     | 6%  |
|            |     |

<sup>\*</sup>Percentages reflect the proportion of homeowners who have updated or are updating basins as part of their completed, current or planned bathroom renovation during 2023-24.





#### Type of Vanity Unit\*

| Stock vanity unit (pre-manufactured, pre-assembled)                  | <b>55</b> % |
|----------------------------------------------------------------------|-------------|
| Ready-to-assemble vanity unit (pre-manufactured, requiring assembly) | 24%         |
| Semi-custom or custom vanity unit                                    | 19%         |
| Repurposed existing furniture                                        | 1%          |

<sup>\*</sup>Percentages reflect the proportion of homeowners who have updated or are updating vanity units as part of their completed, current or planned bathroom renovation during 2023-24.





#### Vanity Unit Features\*

| Soft close drawers          | 62%         |
|-----------------------------|-------------|
| Soft close door