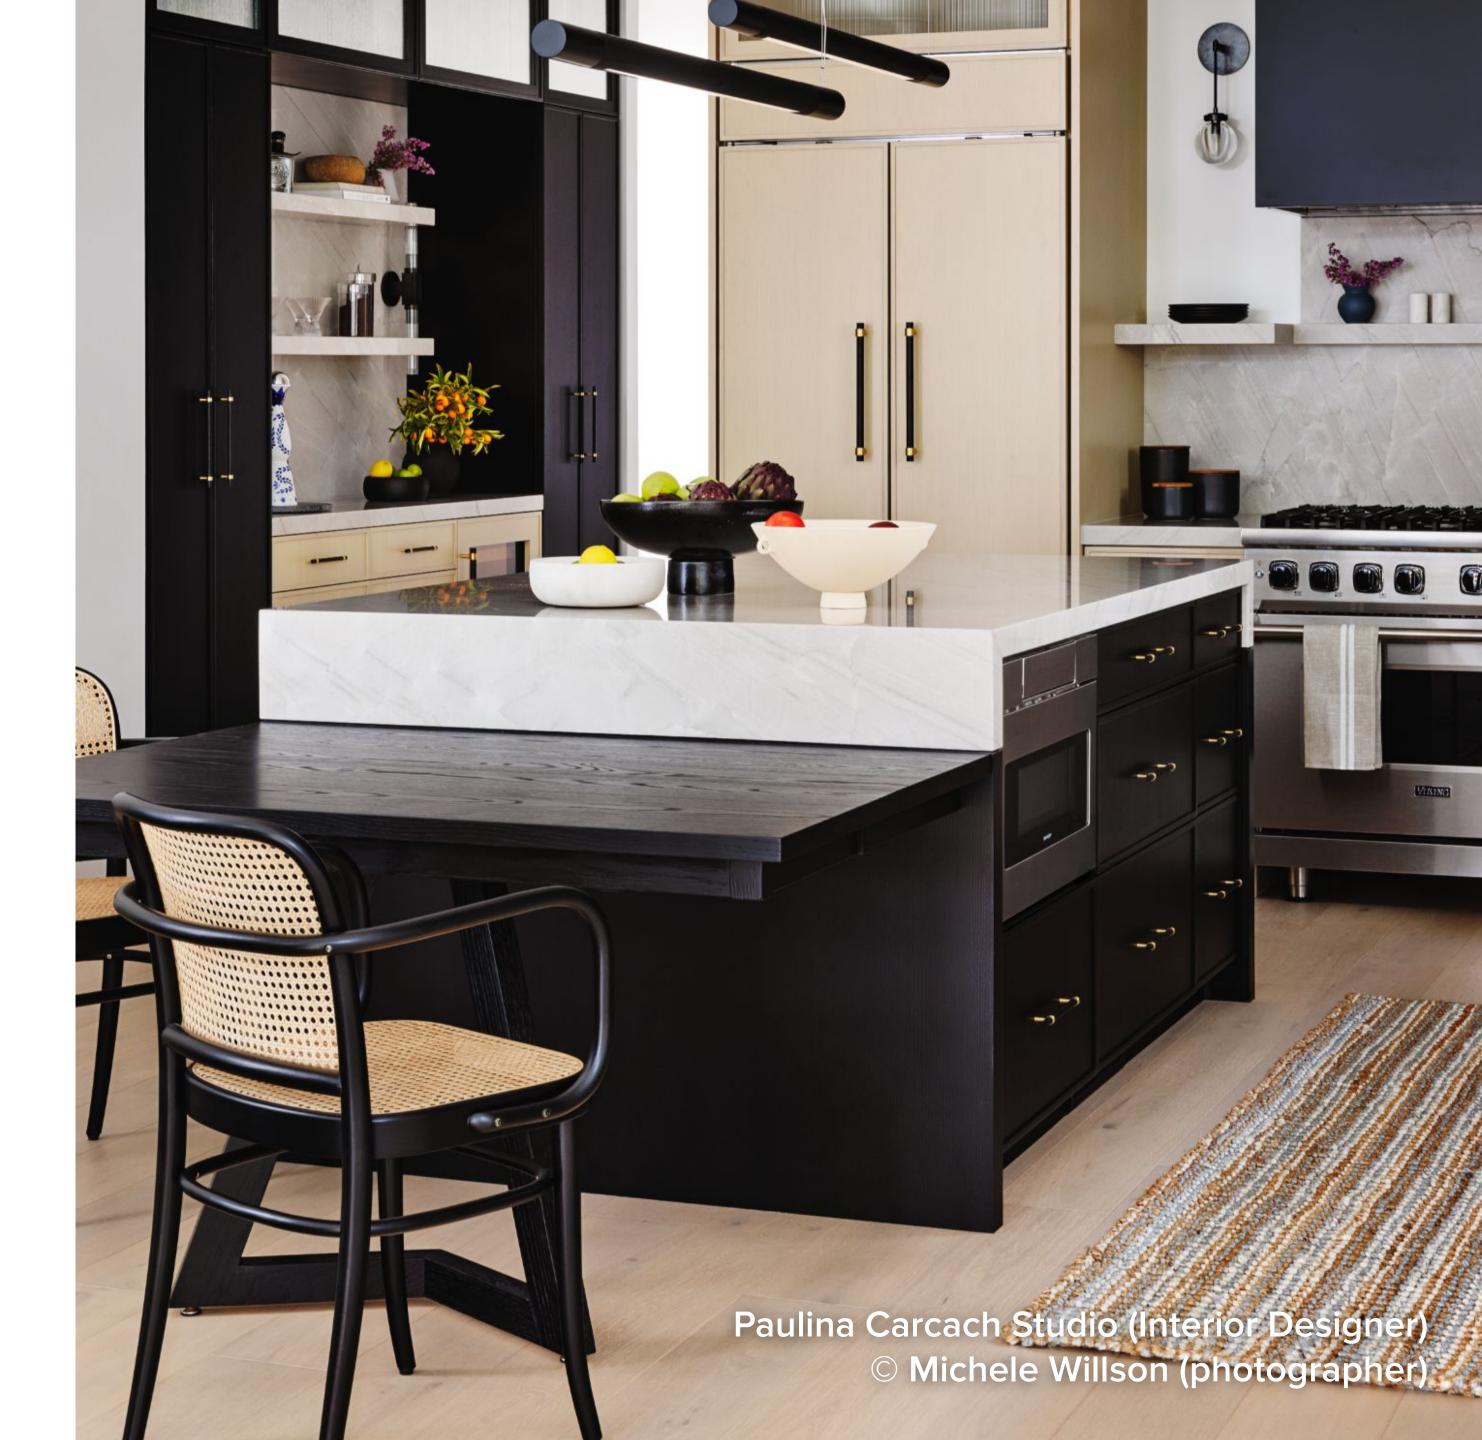

## Smart Entertaining Solutions

| Kitchen islands with a drop leaf | up <b>202%</b> |
|----------------------------------|----------------|
| Pop up trundle daybeds           | up <b>179%</b> |
| Professional organizers          | up <b>50%</b>  |
| Vinyl record storage             | up <b>46%</b>  |