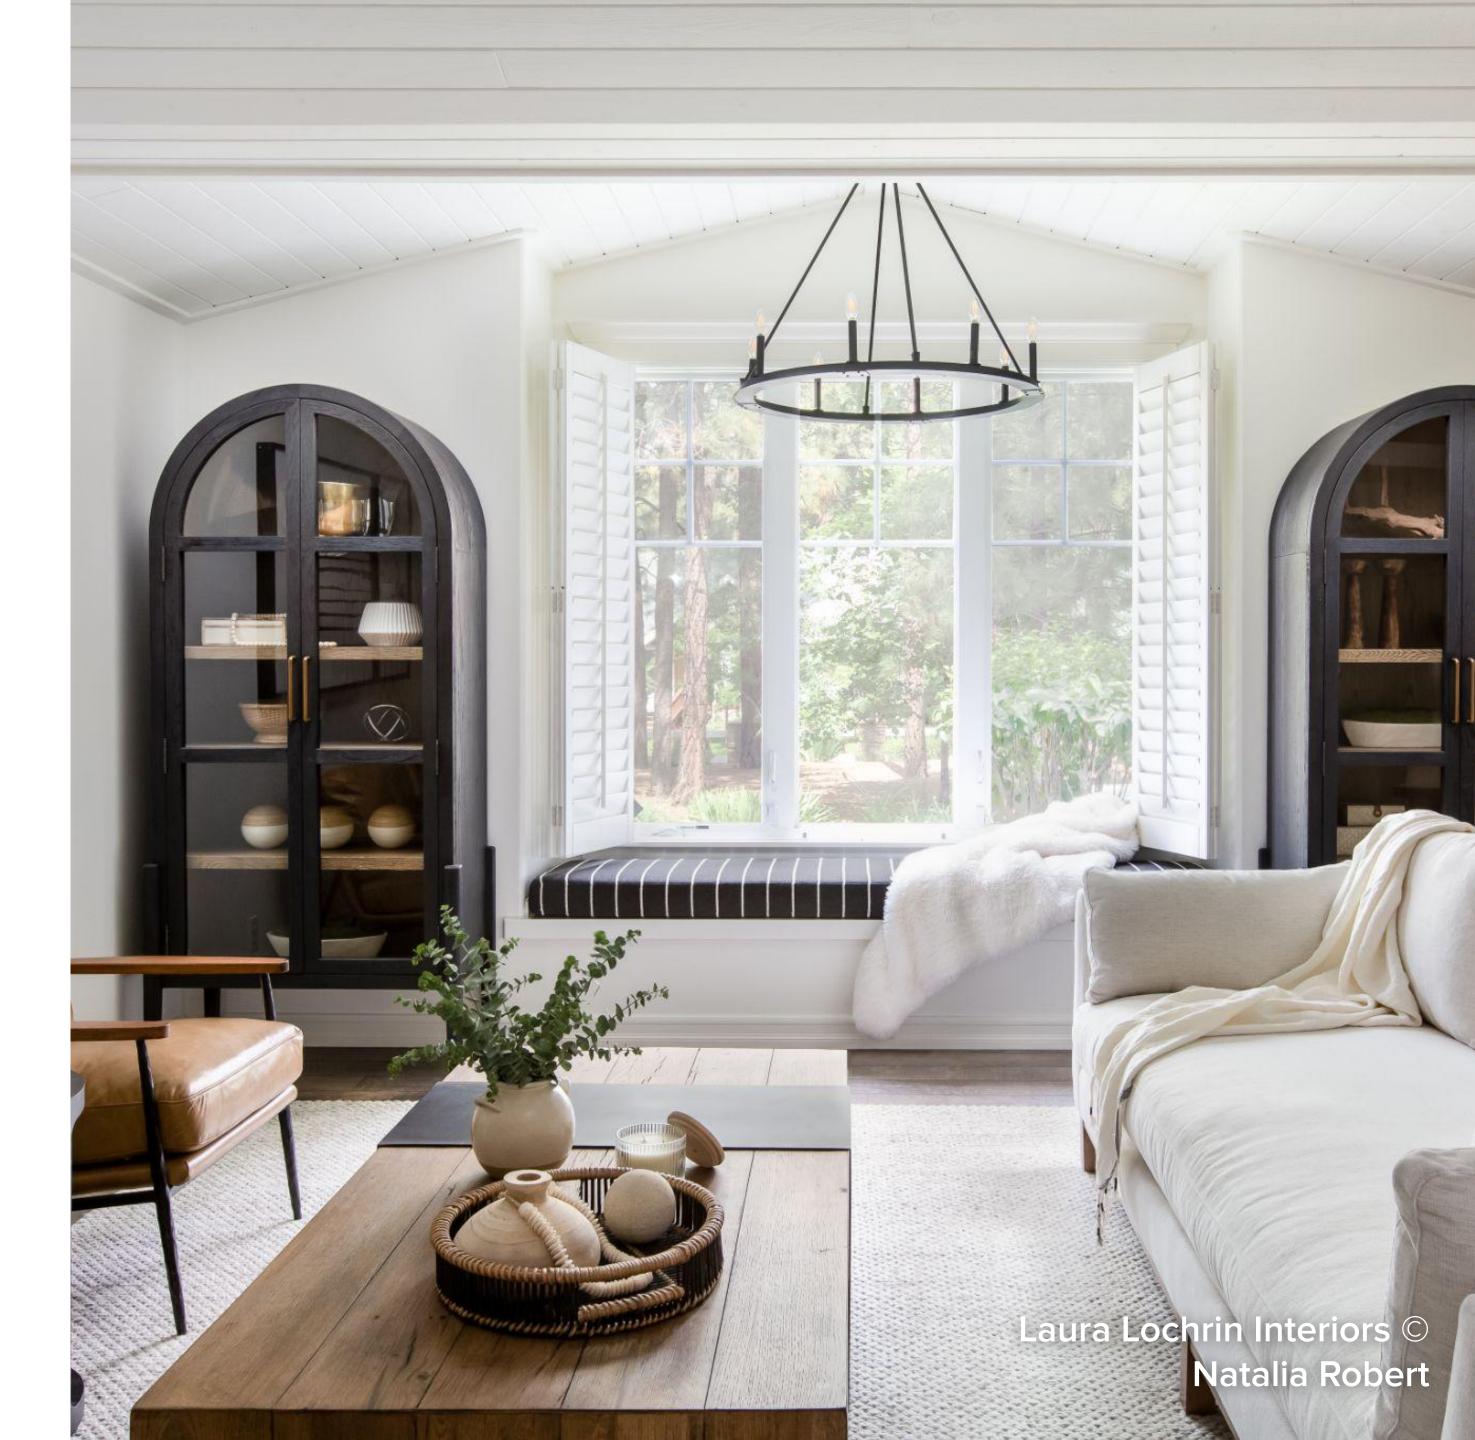

# Geometric Decor & Designs

| Arched cabinets      | up <b>156%</b> |
|----------------------|----------------|
| Square coffee tables | up <b>47%</b>  |
| Checkerboard floors  | up <b>47%</b>  |
| Oval mirrors         | up <b>41%</b>  |