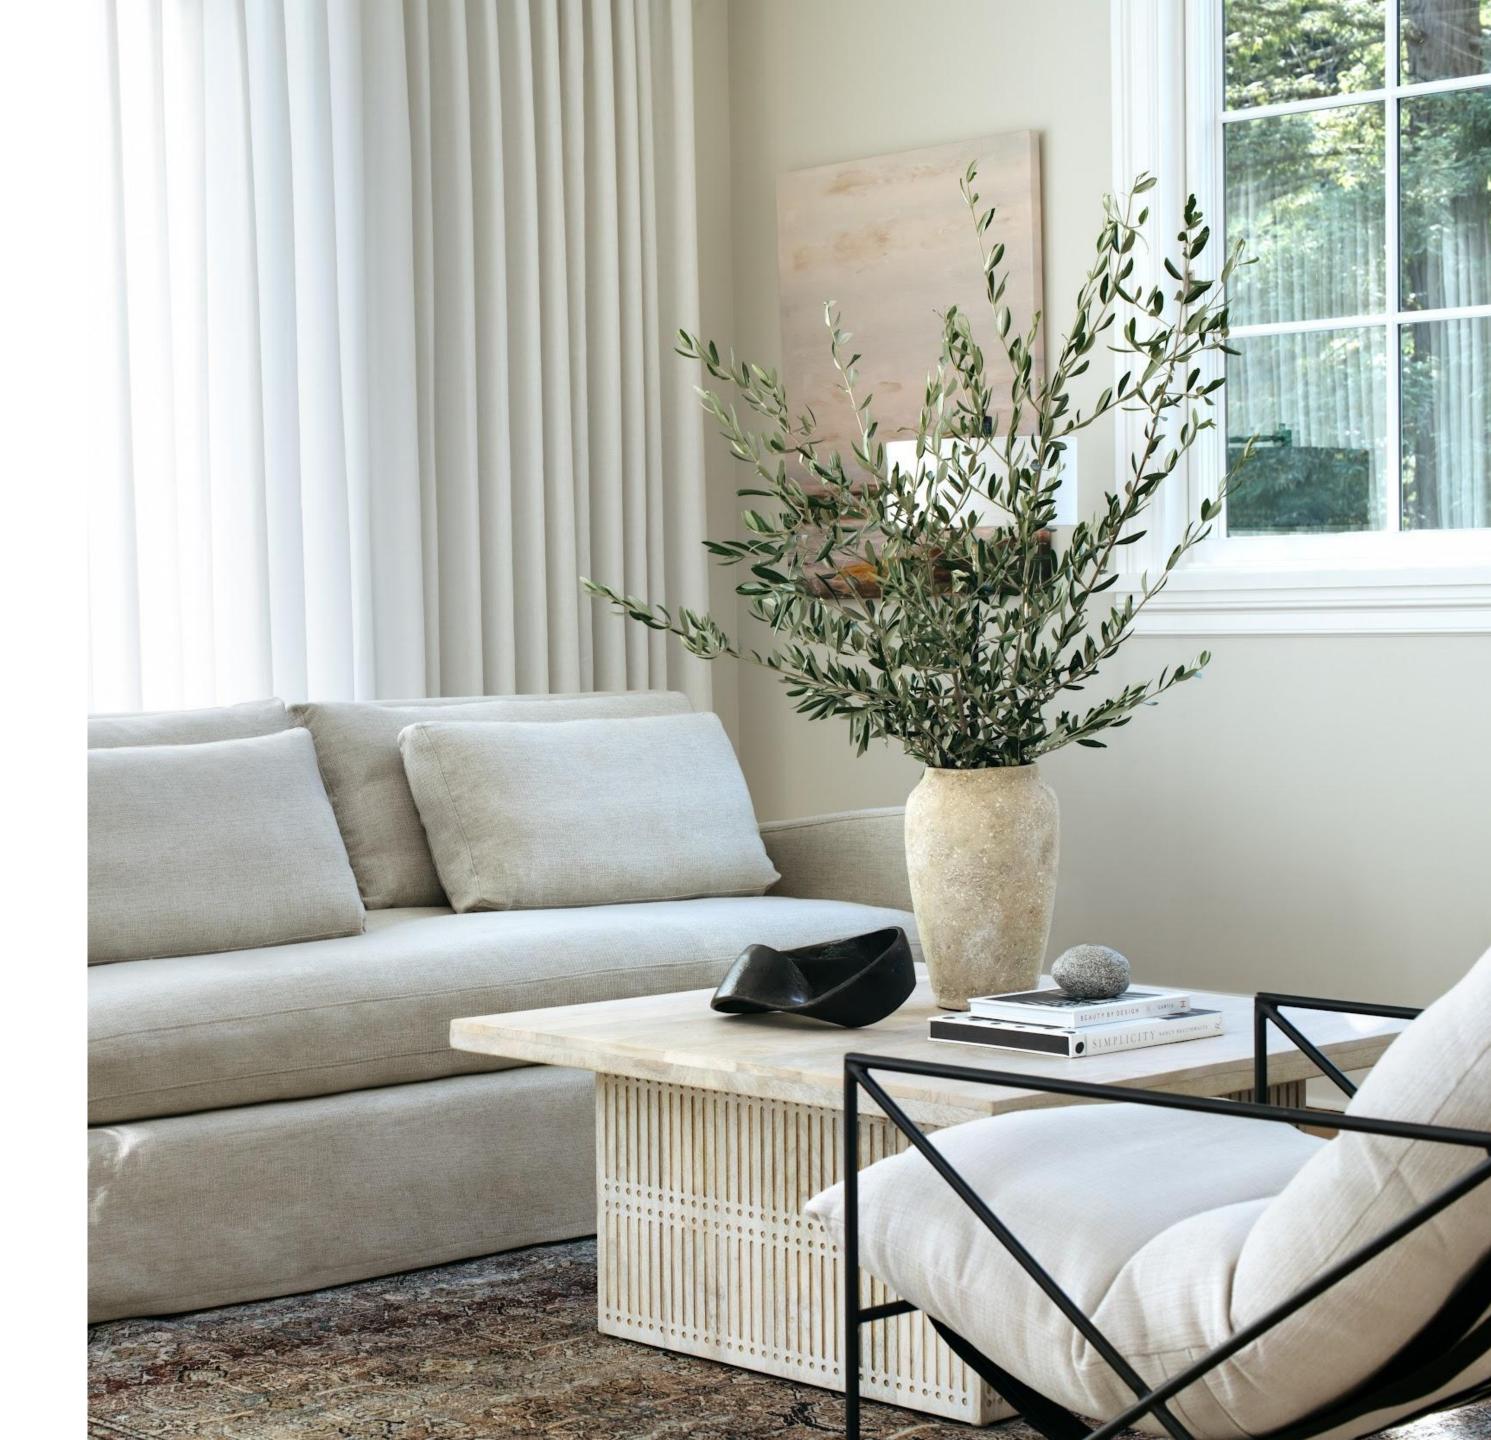

# Geometric Decor & Designs

| Arched cabinets      | up <b>156%</b> |
|----------------------|----------------|
| Square coffee tables | up <b>47%</b>  |
| Checkerboard floors  | up <b>47%</b>  |
| Oval mirrors         | up <b>41%</b>  |