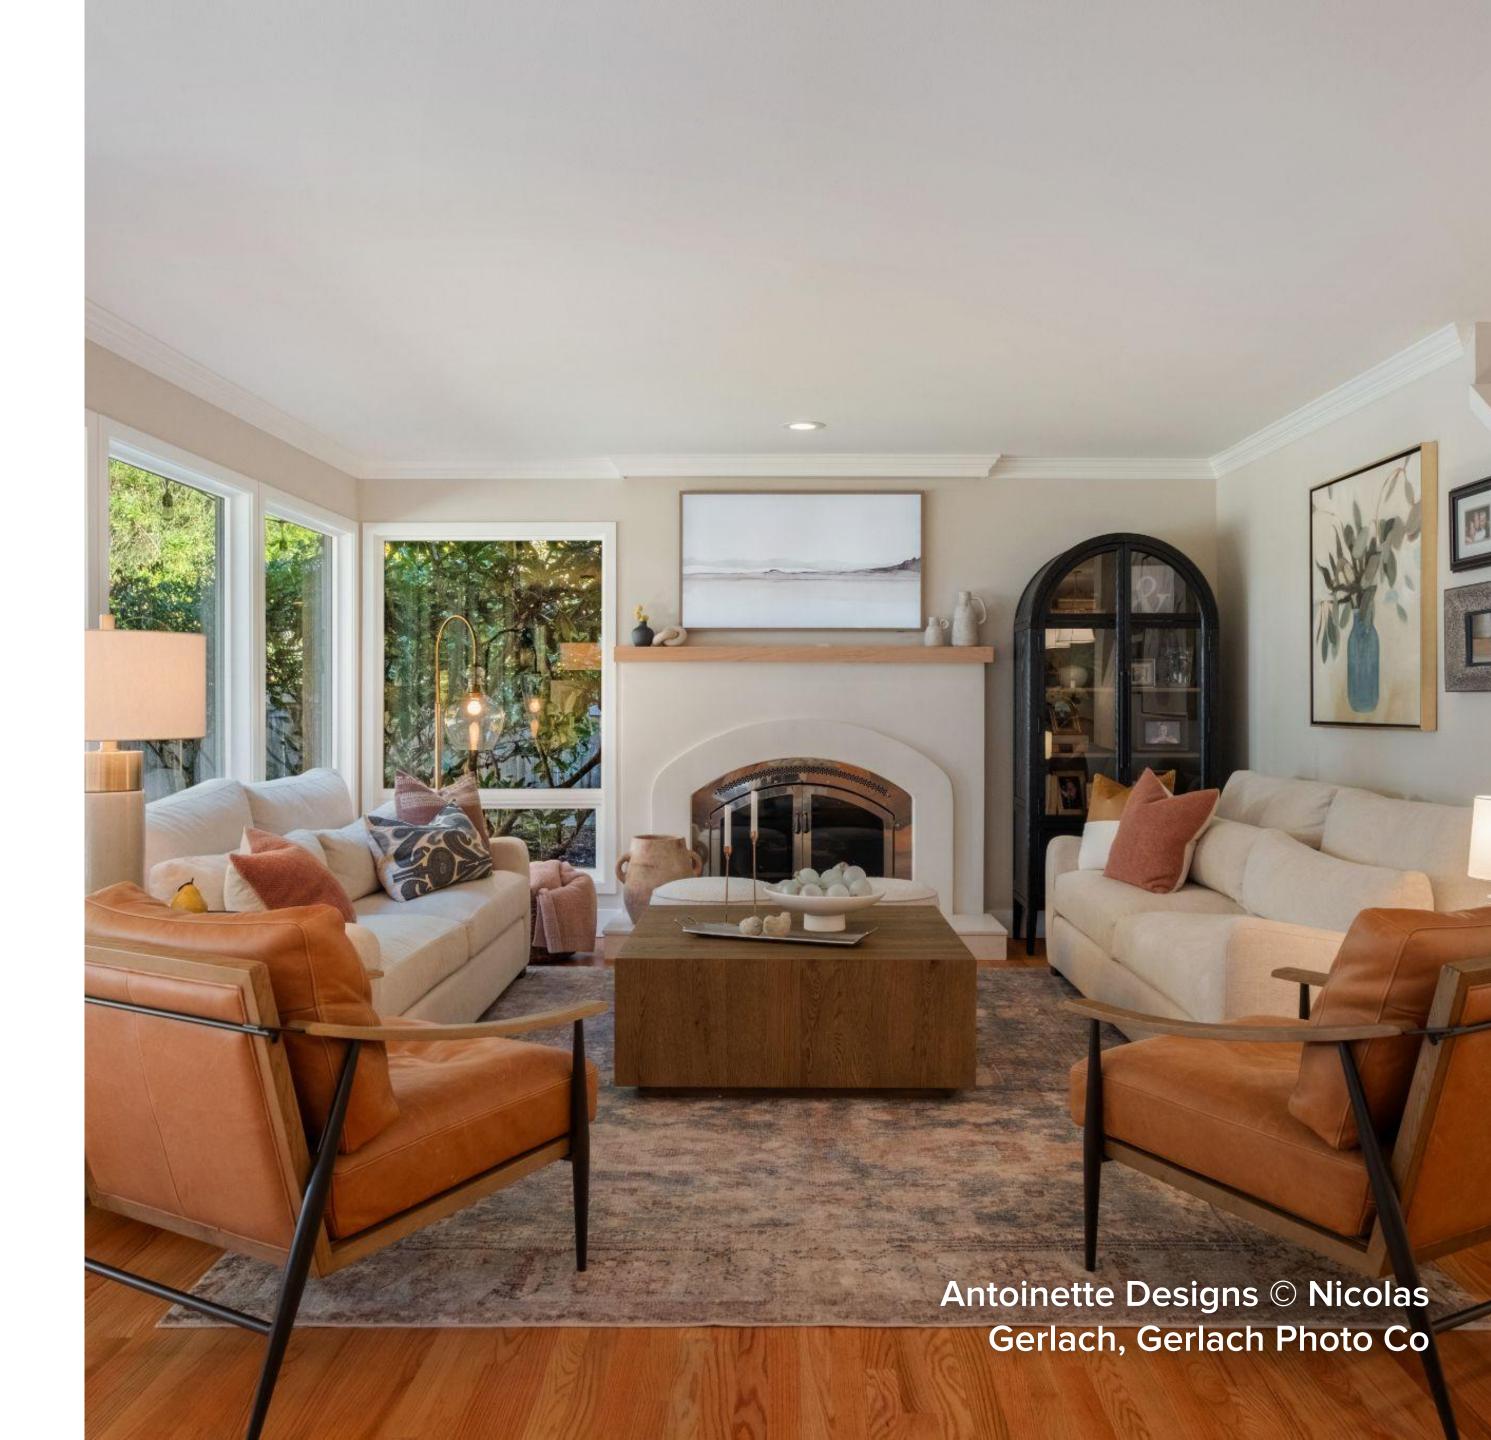

# Geometric Decor & Designs

| Arched cabinets      | up <b>156%</b> |
|----------------------|----------------|
| Square coffee tables | up <b>47%</b>  |
| Checkerboard floors  | up <b>47%</b>  |
| Oval mirrors         | up <b>41%</b>  |