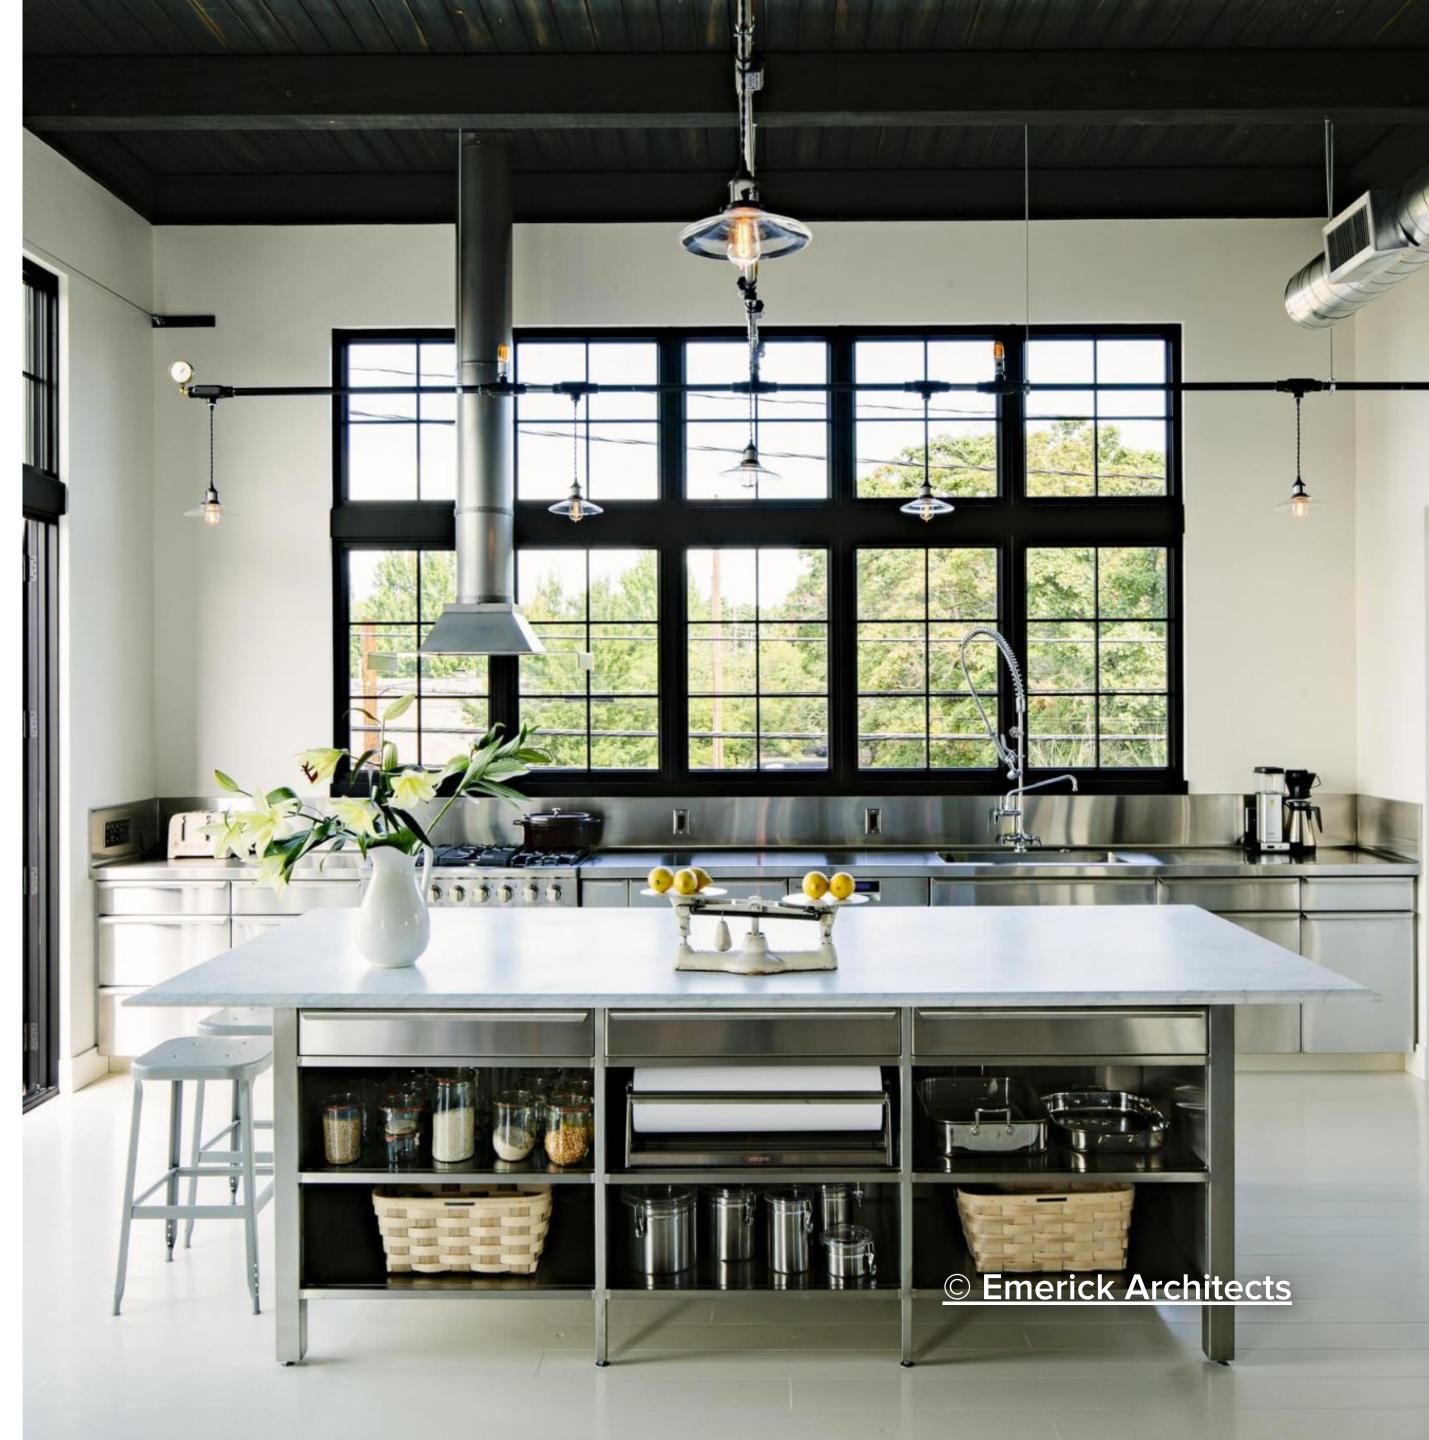

### Industrial-Style Kitchens Get Cooking

| Kitchen track lighting      | up <b>203%</b> |
|-----------------------------|----------------|
| Pull-down kitchen faucets   | up <b>200%</b> |
| Stainless steel countertops | up <b>113%</b> |
| Brick wall kitchen          | up <b>93%</b>  |
| Industrial kitchen          | up <b>41%</b>  |
| Concrete countertops        | up <b>28%</b>  |
| Copper kitchen backsplash   | up <b>14%</b>  |