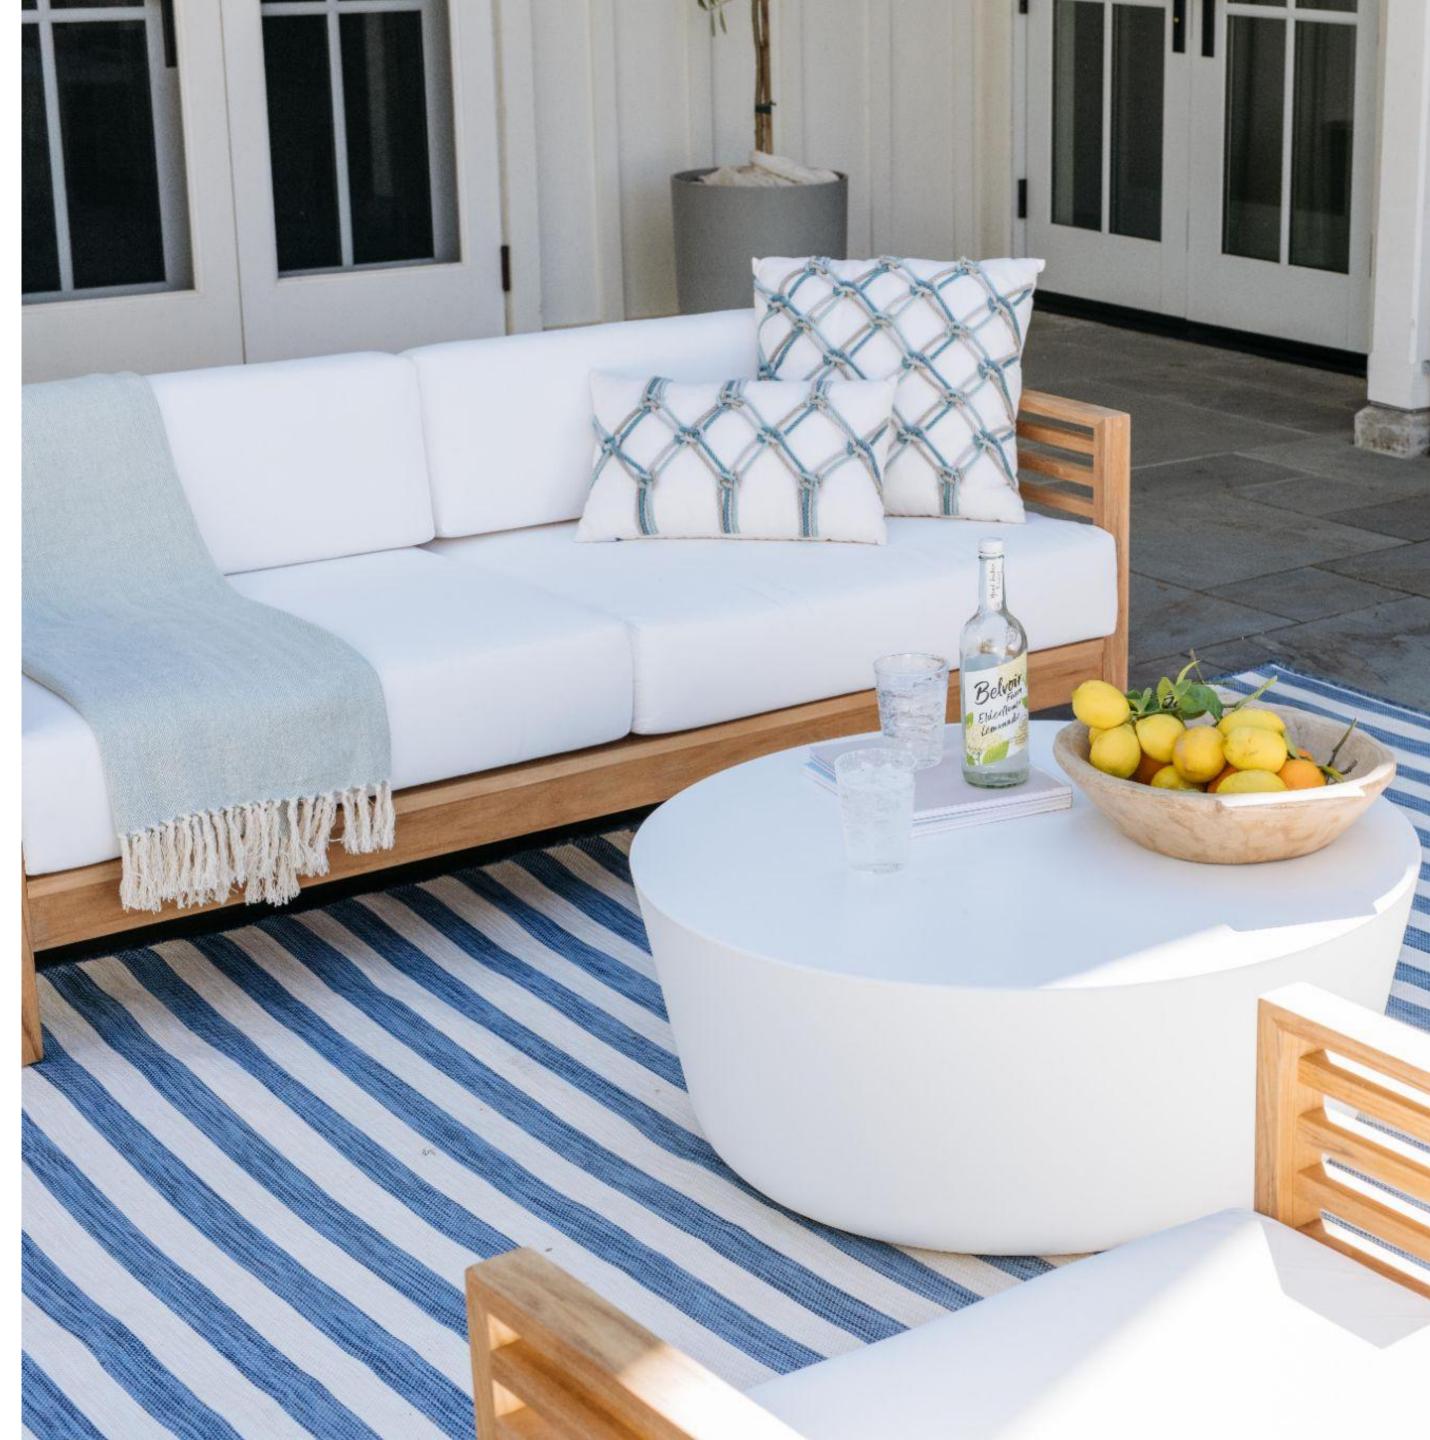

#### Small Outdoor Features Fit for Summer

| Small screened-in porch ideas | up <b>522%</b> |
|-------------------------------|----------------|
| Small plunge pool             | up <b>375%</b> |
| Small pool house              | up <b>210%</b> |
| Small swimming pool           | up <b>46%</b>  |
| Small backyard patio          | up <b>30%</b>  |
| Small front porch             | up <b>28%</b>  |