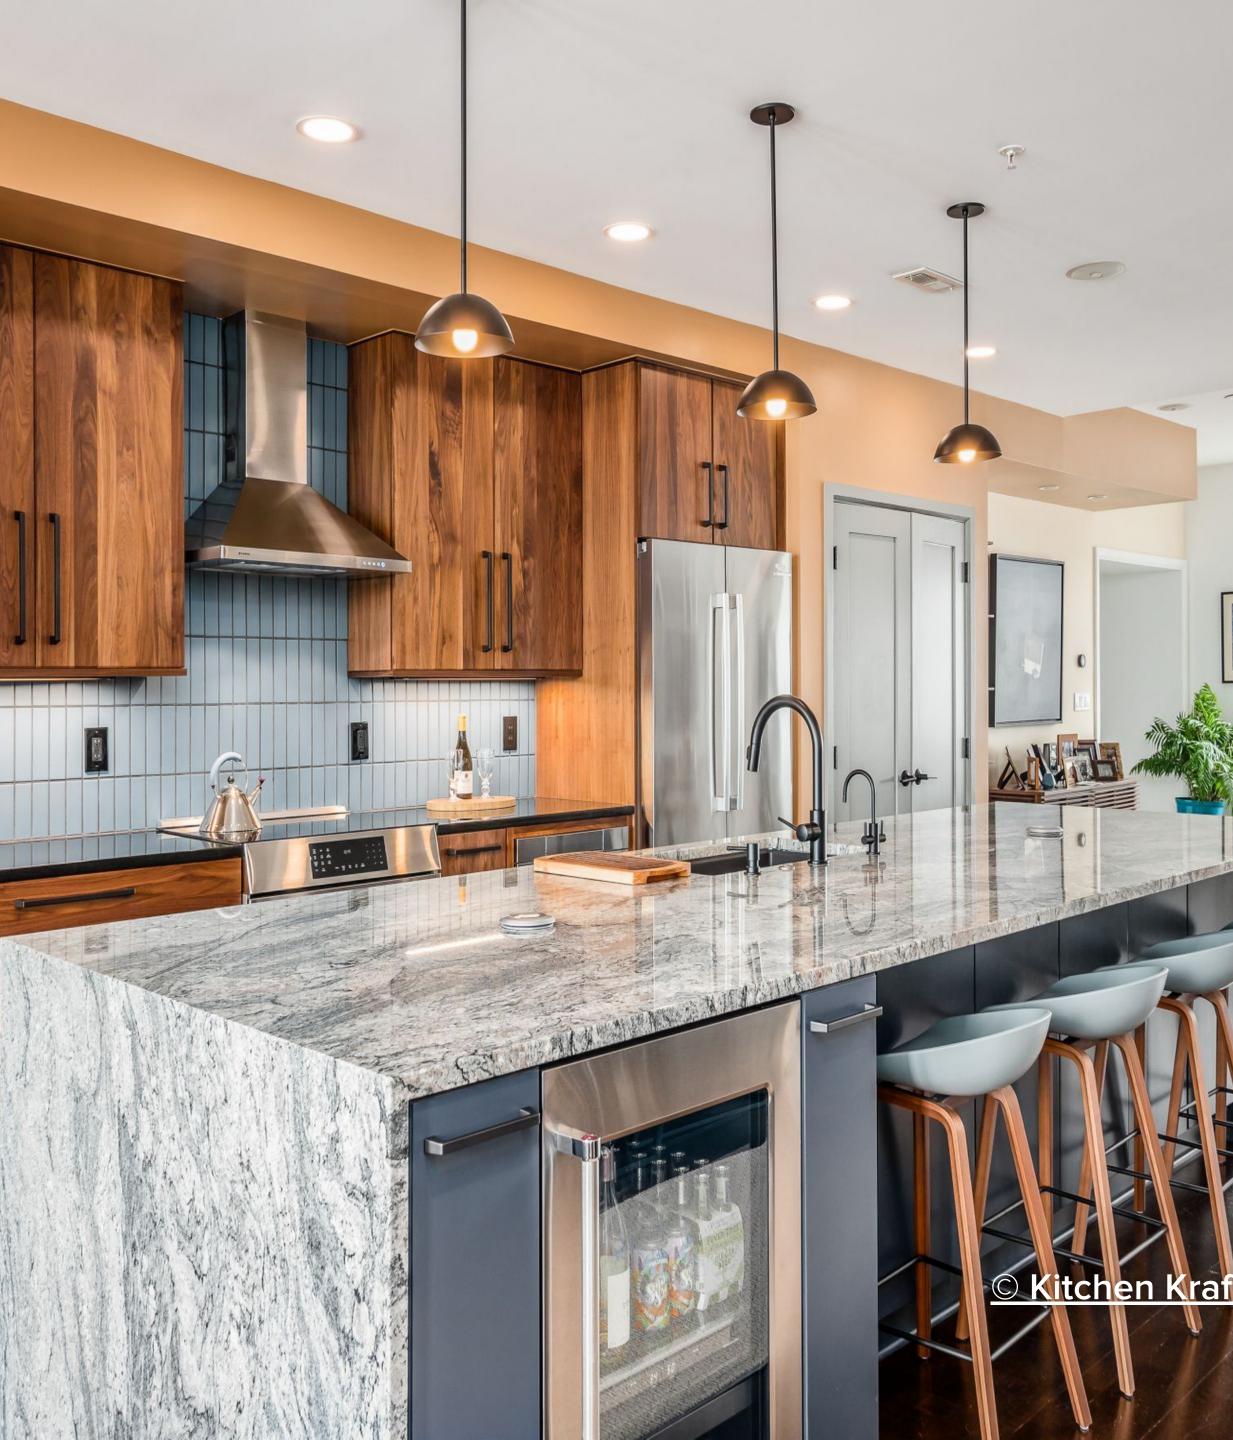

#### Entertainer's Dream Kitchen

| Walk-in kitchen pantry              | up <b>2,636%</b>           |
|-------------------------------------|----------------------------|
| Large kitchen island with seating   | up <b>187%</b>             |
| Open concept kitchen to family roon | n <sub>up</sub> <b>76%</b> |
| Beverage station                    | up <b>71%</b>              |
| Island cooktops                     | up <b>48%</b>              |
| Scullery kitchen                    | up <b>38%</b>              |
| Island ranges                       | up <b>32%</b>              |