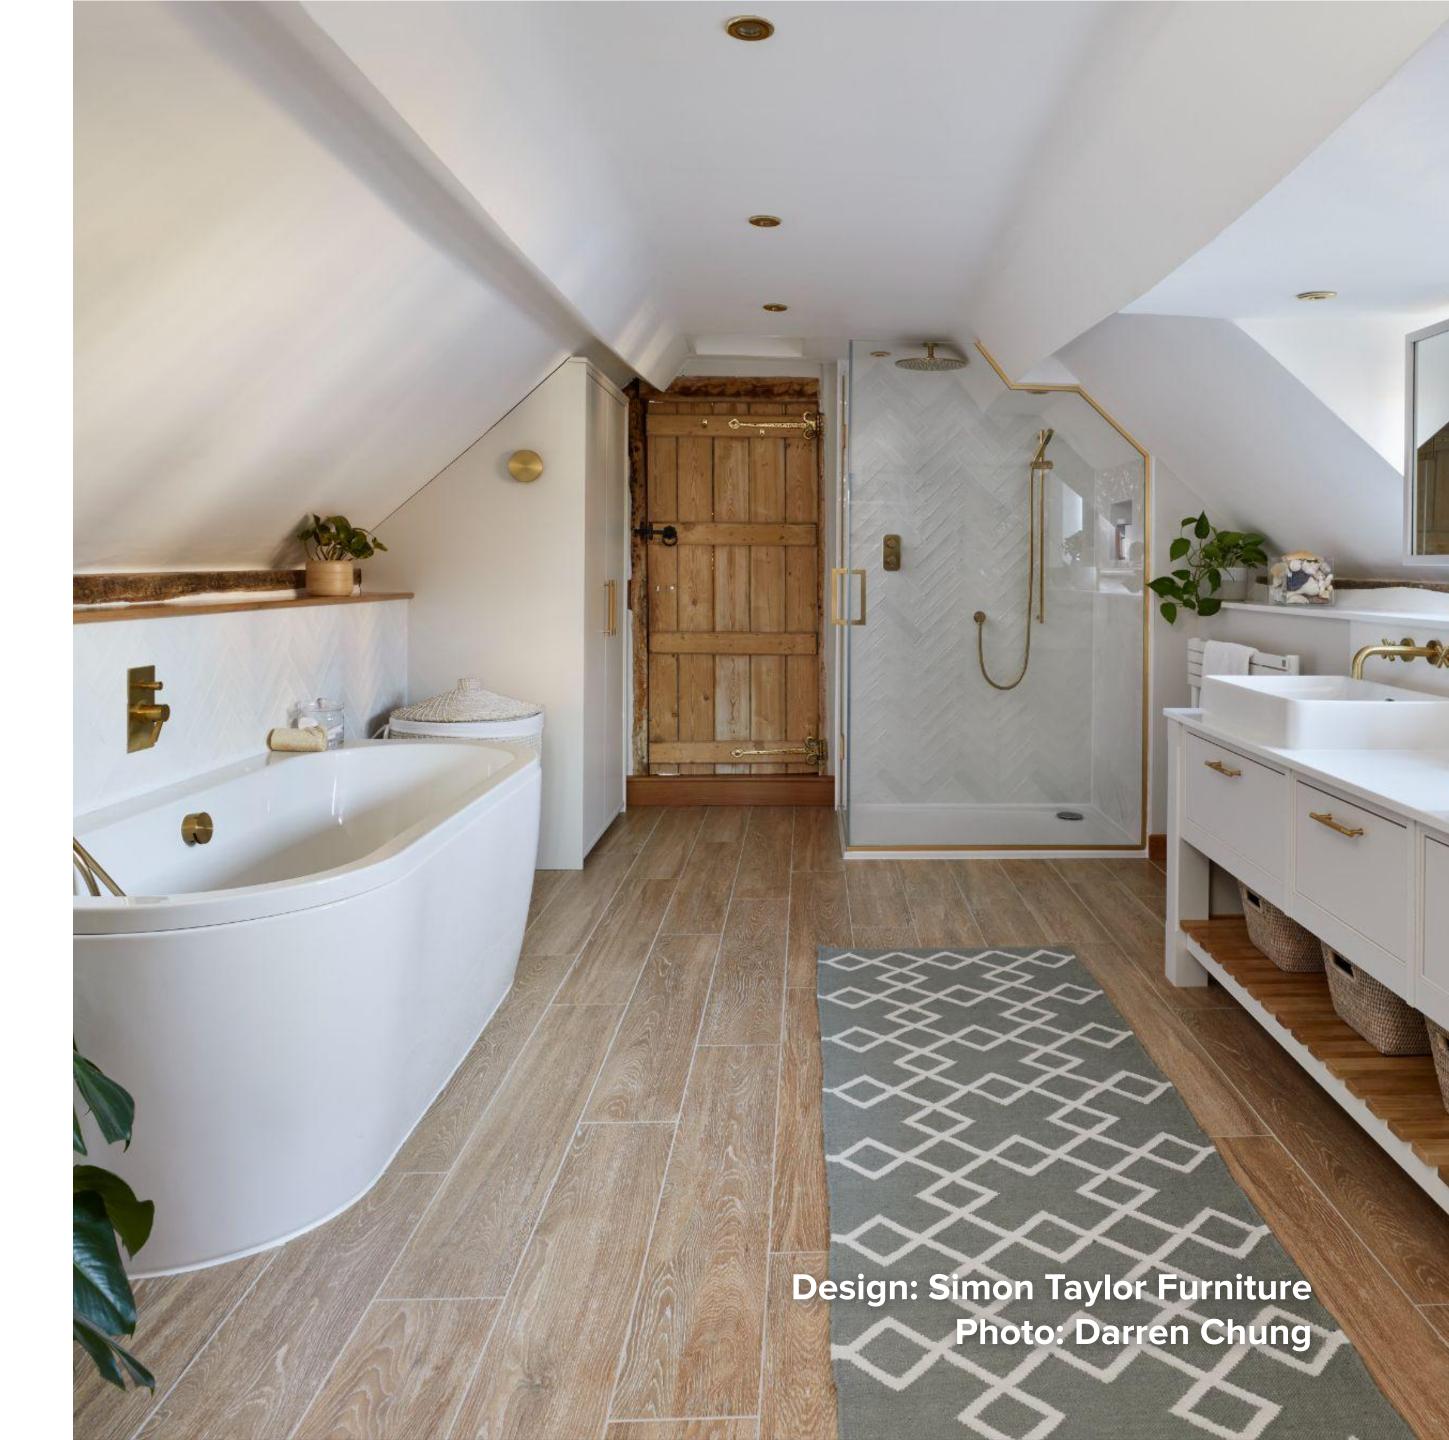

#### Luxurious Bathrooms

| Rustic bathroom   | up <b>444%</b> |
|-------------------|----------------|
| Shower enclosures | up <b>318%</b> |
| Luxury bathroom   | up <b>109%</b> |
| Shower niche      | up <b>77%</b>  |
| Spa bathroom      | up <b>61%</b>  |
| Bathroom lighting | up <b>55</b> % |