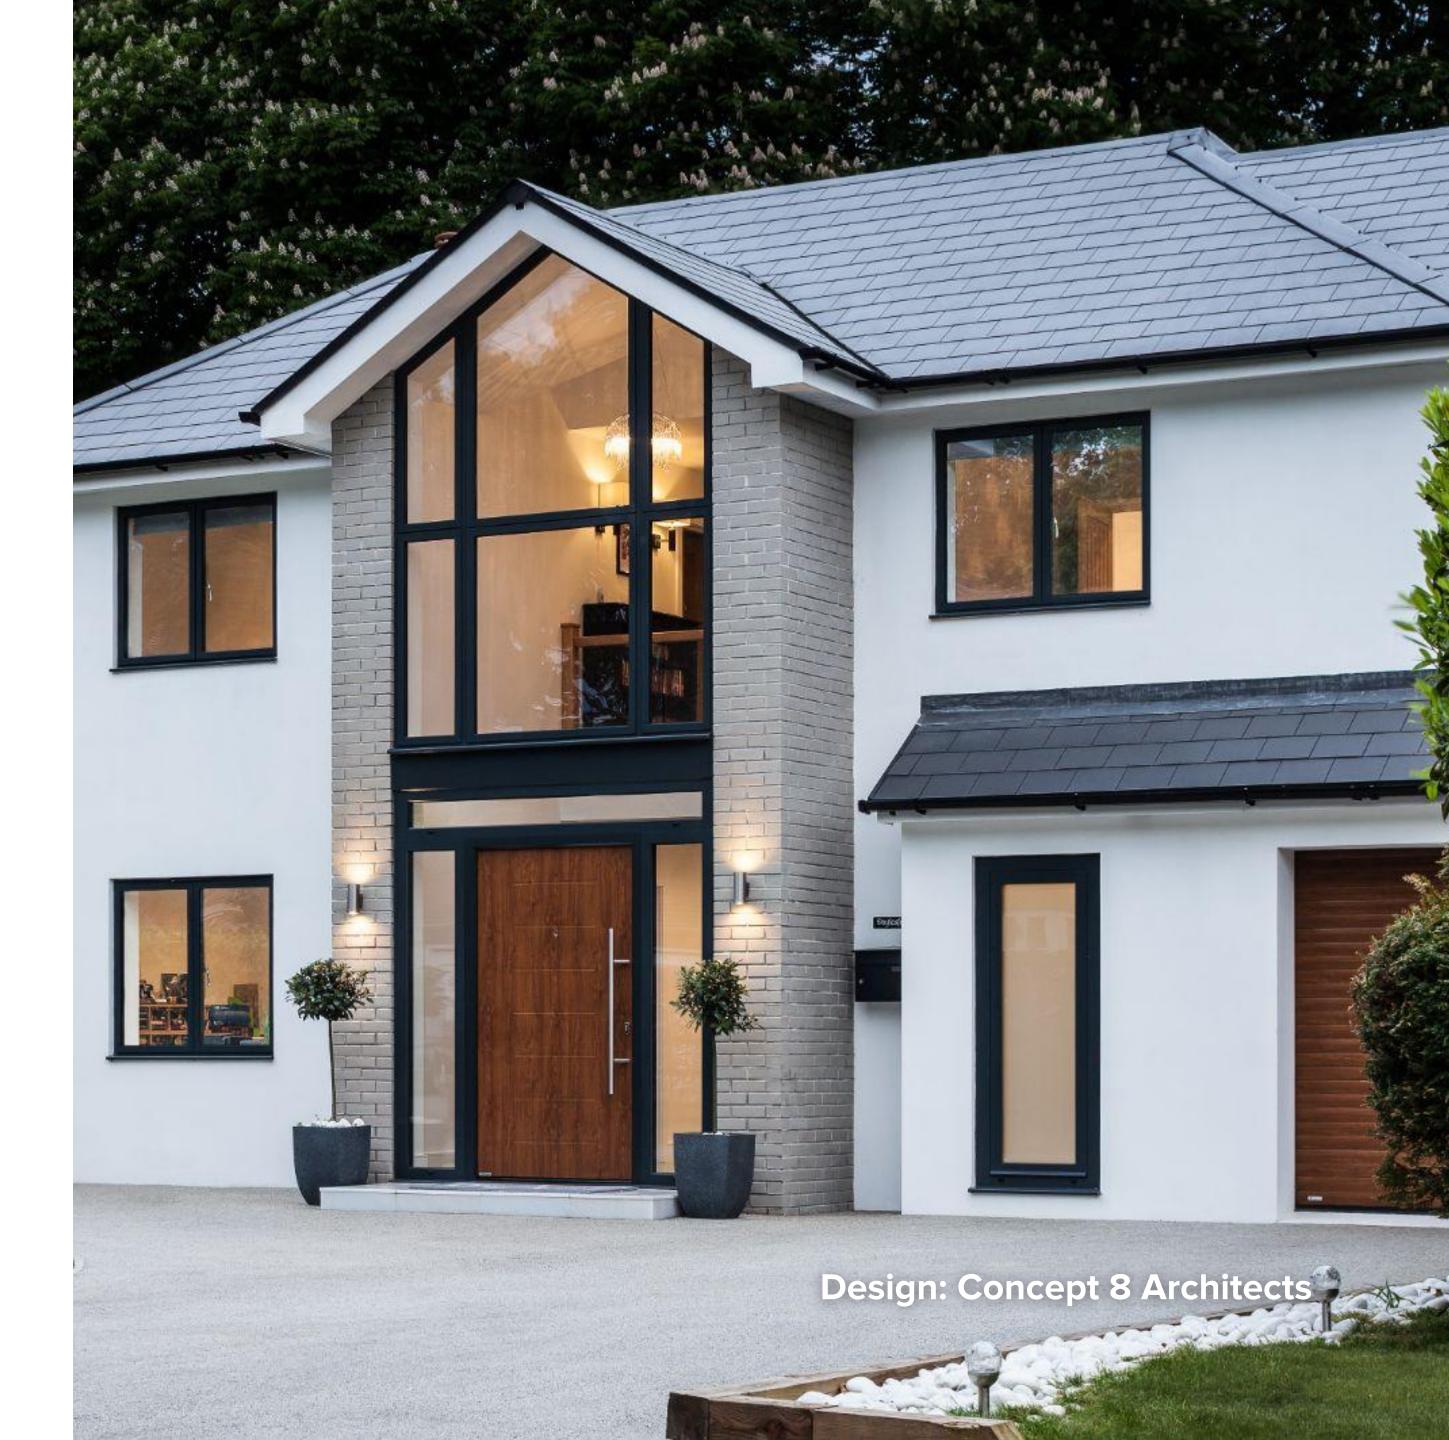

#### Kerb Appeal

| Double front doors | up <b>551%</b> |
|--------------------|----------------|
| Bin cover solution | up <b>364%</b> |
| Modern front door  | up <b>353%</b> |
| Timber cladding    | up <b>89%</b>  |
| Grey windows       | up <b>74%</b>  |
| Porches            | up <b>50%</b>  |
| Front garden       | up <b>48%</b>  |