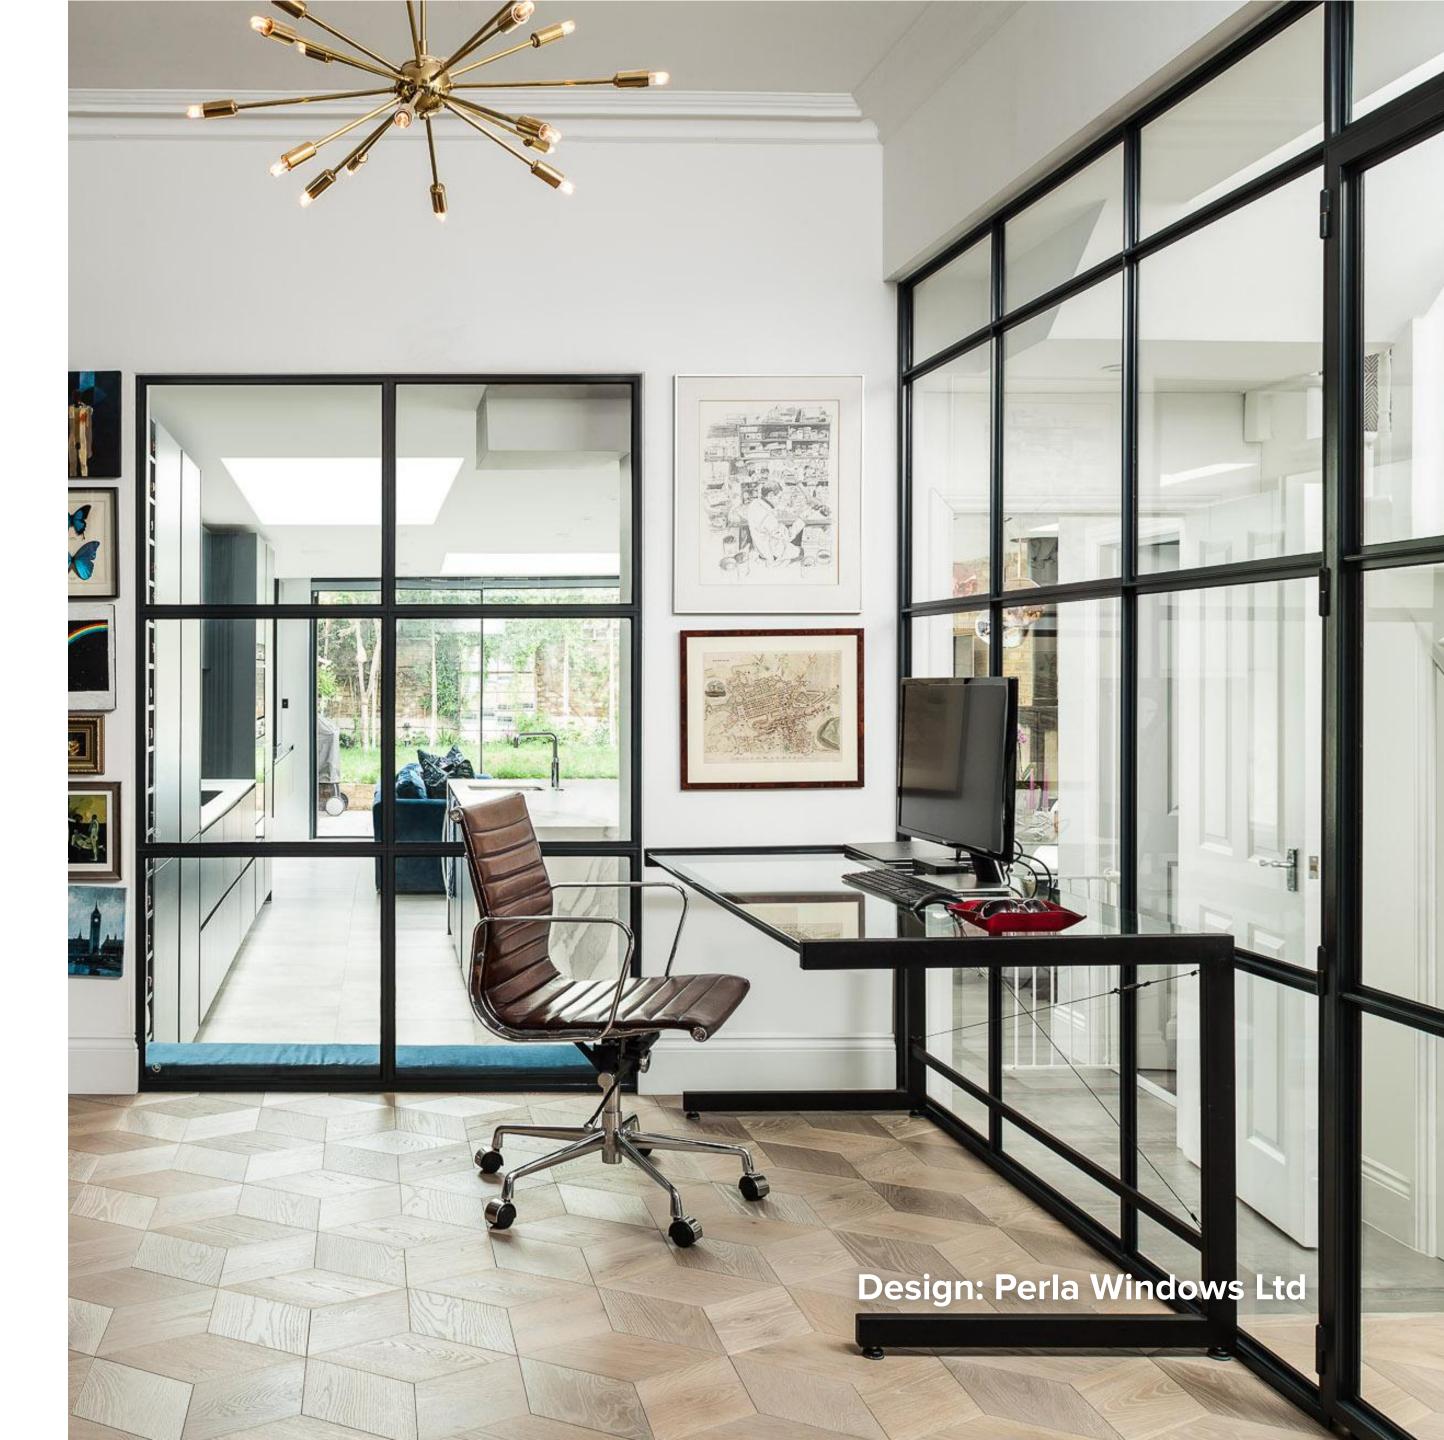

# A Degree of Separation

| Kitchen peninsula     | up <b>136%</b> |
|-----------------------|----------------|
| Internal glass window | up <b>77%</b>  |
| Partition wall        | up <b>51%</b>  |
| Room divider          | up <b>47%</b>  |
| Internal glass door   | up <b>39%</b>  |