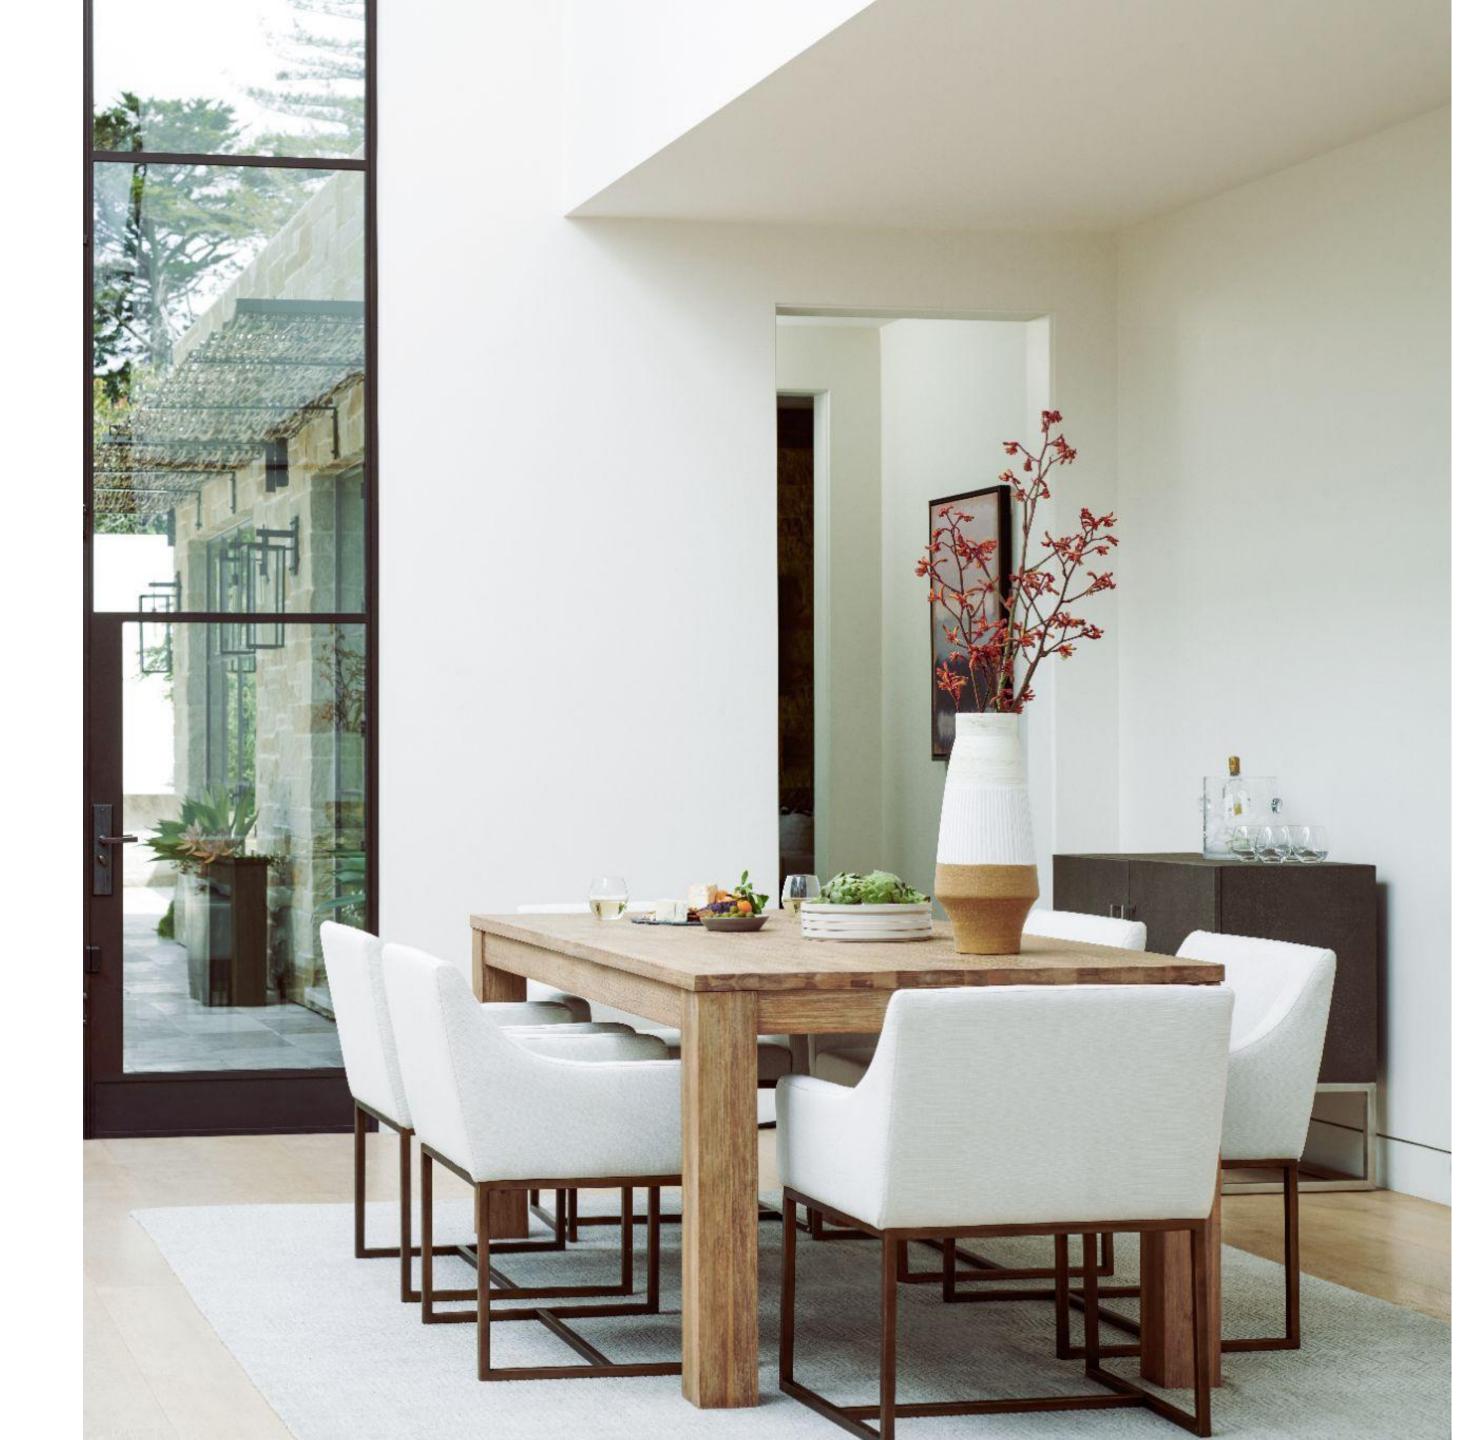

# Comfort Above All Else

| Beige sofa             | up <b>806%</b> |
|------------------------|----------------|
| Cosy                   | up <b>253%</b> |
| Armchair               | up <b>178%</b> |
| Neutral colour schemes | up <b>124%</b> |
| Curved sofa            | up <b>109%</b> |
| Carpet                 | up <b>69%</b>  |