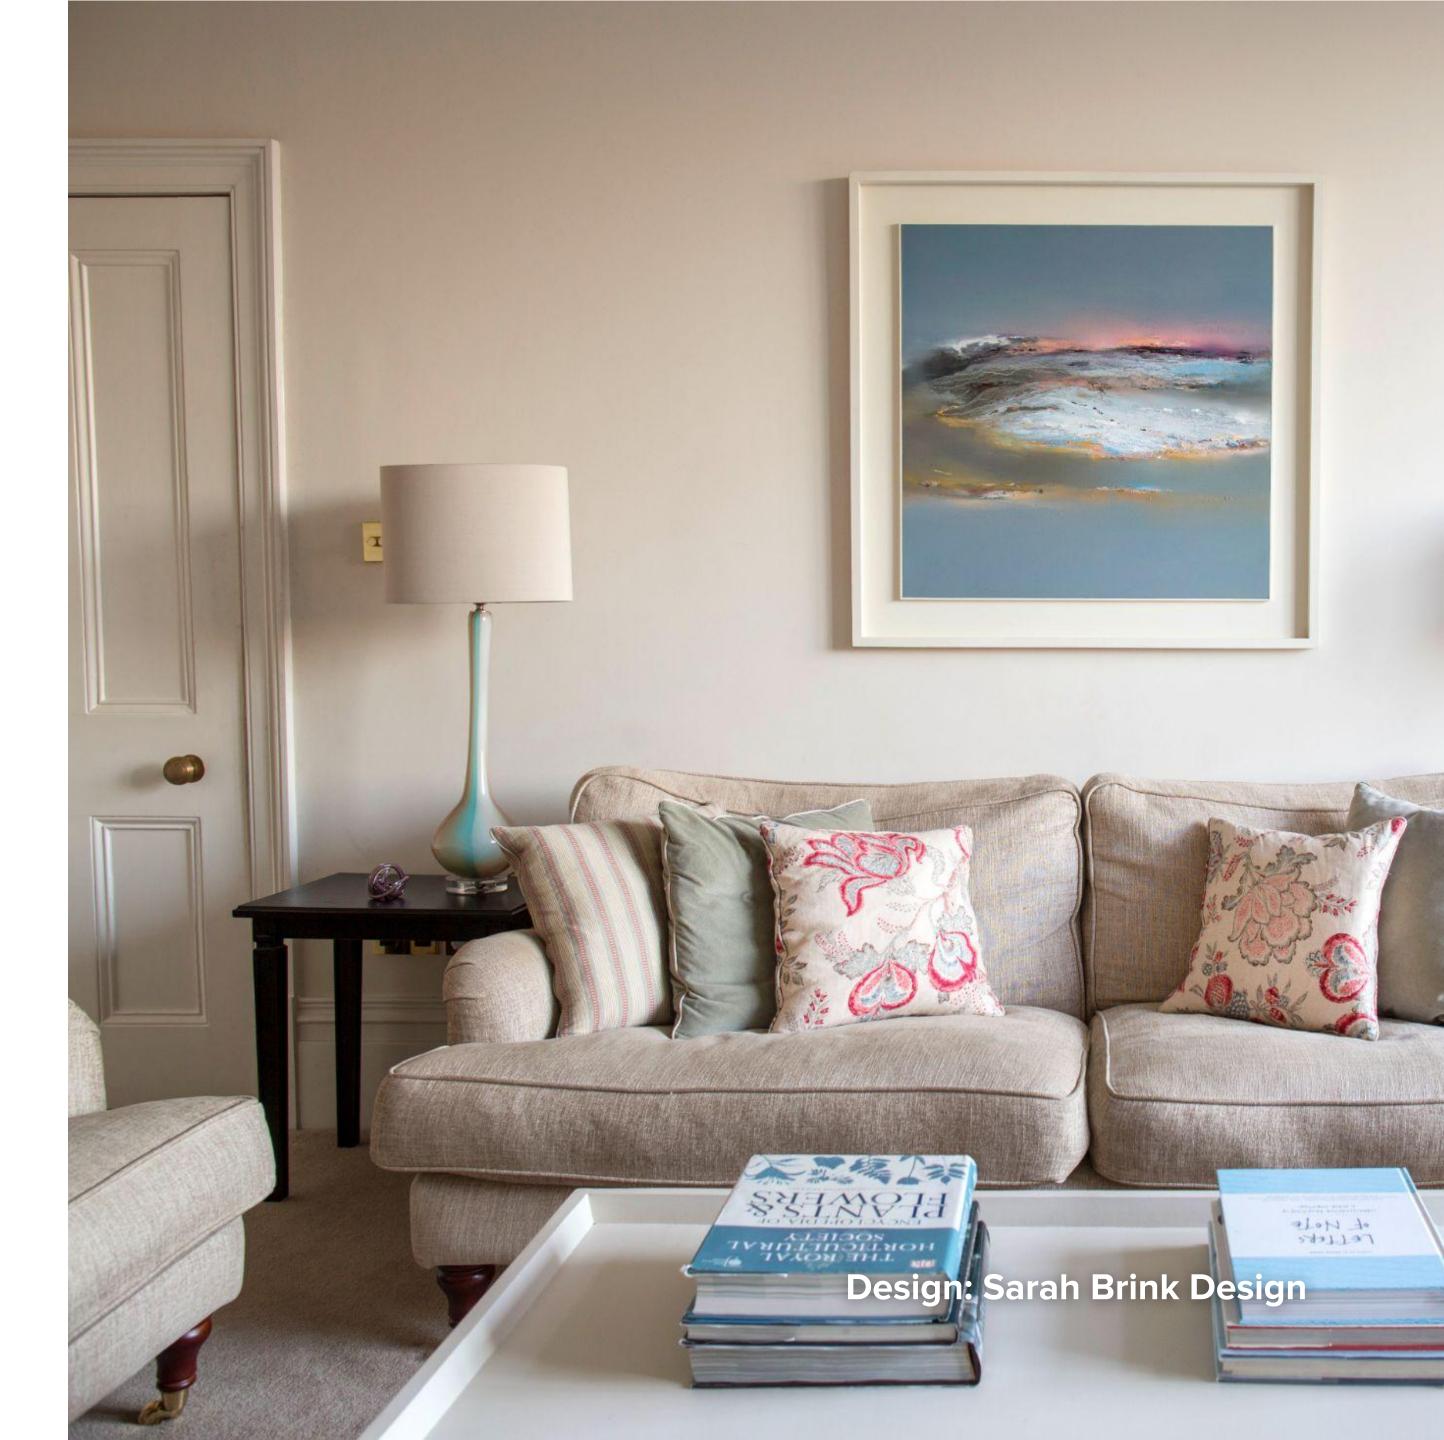

# Comfort Above All Else

| Beige sofa             | up <b>806%</b> |
|------------------------|----------------|
| Cosy                   | up <b>253%</b> |
| Armchair               | up <b>178%</b> |
| Neutral colour schemes | up <b>124%</b> |
| Curved sofa            | up <b>109%</b> |
| Carpet                 | up <b>69%</b>  |