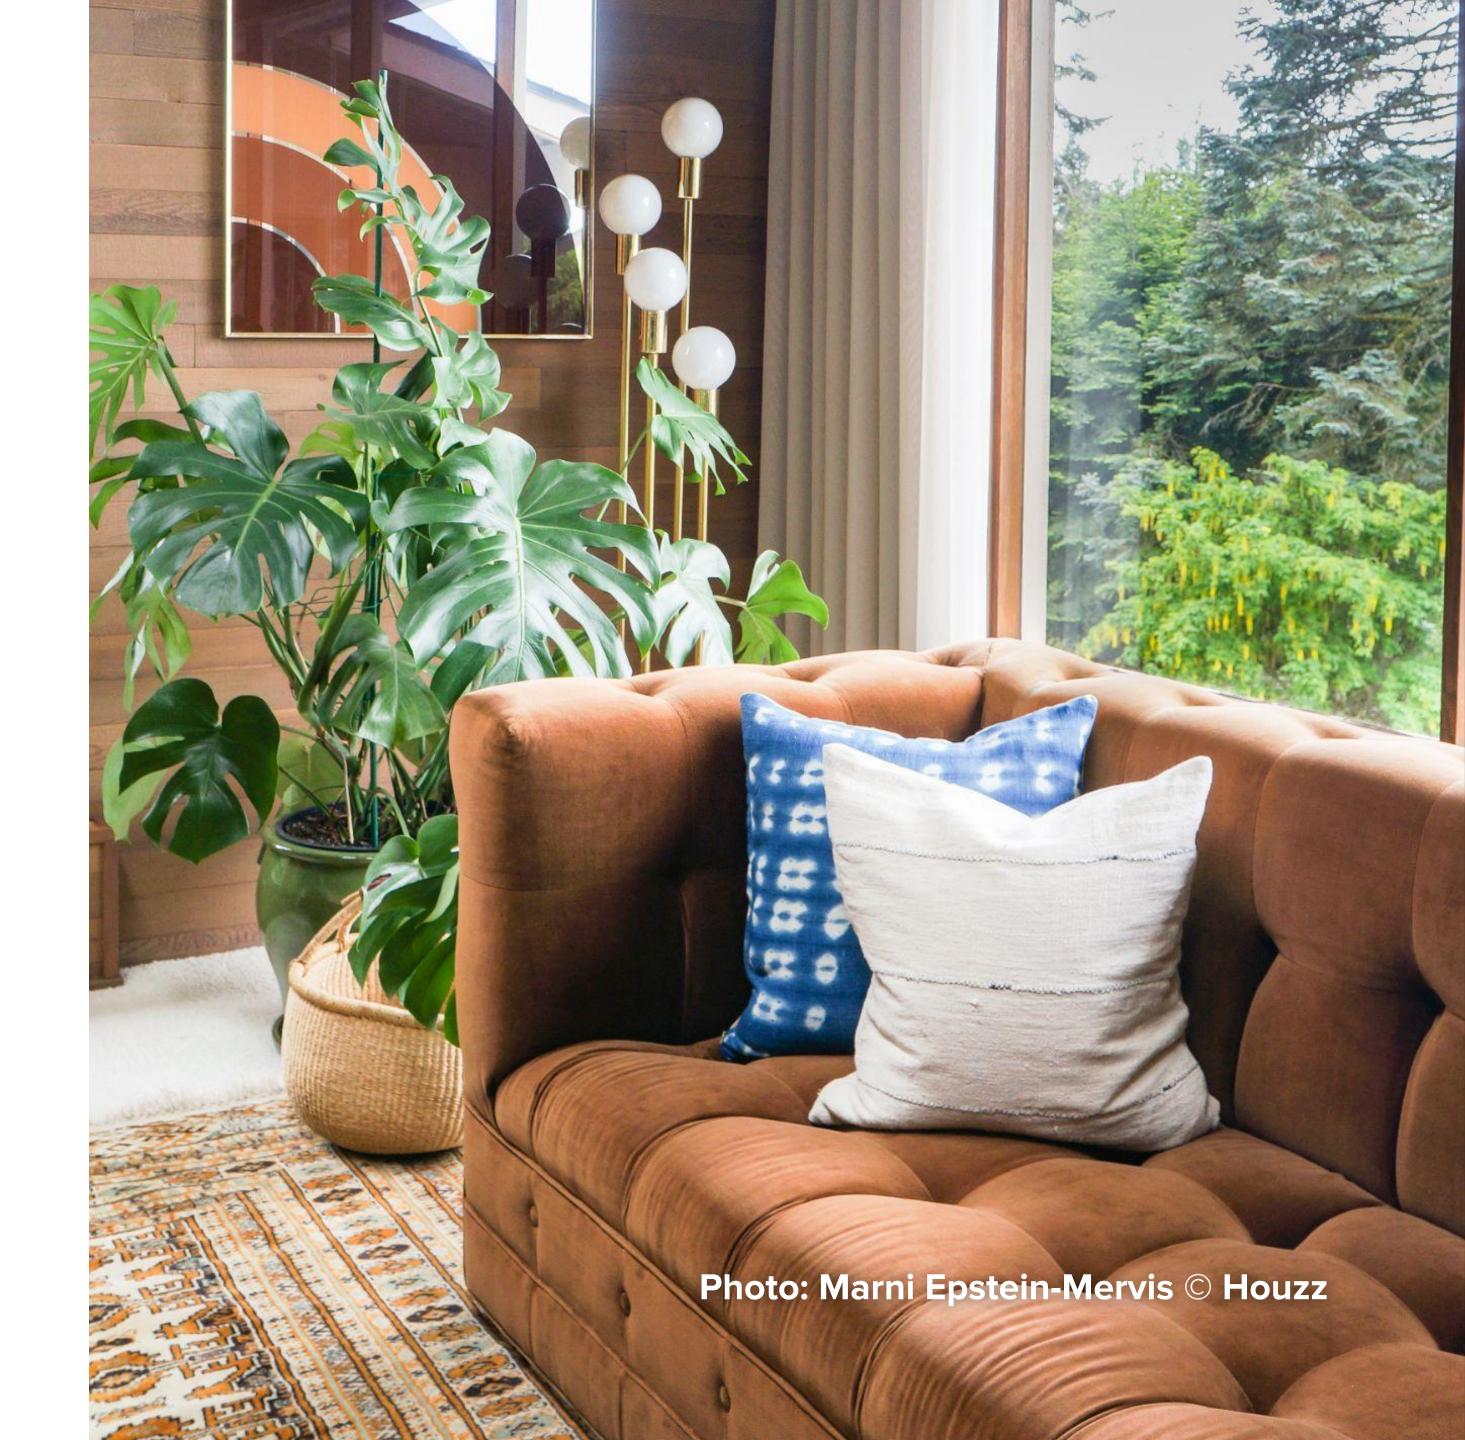

#### 1970s Revival

| Orange              | up <b>259%</b> |
|---------------------|----------------|
| Eclectic            | up <b>157%</b> |
| Mustard yellow sofa | up <b>139%</b> |
| Dark wood flooring  | up <b>132%</b> |
| Sunken bath         | up <b>117%</b> |
| Retro               | up <b>109%</b> |
| Quirky wallpaper    | up <b>99%</b>  |