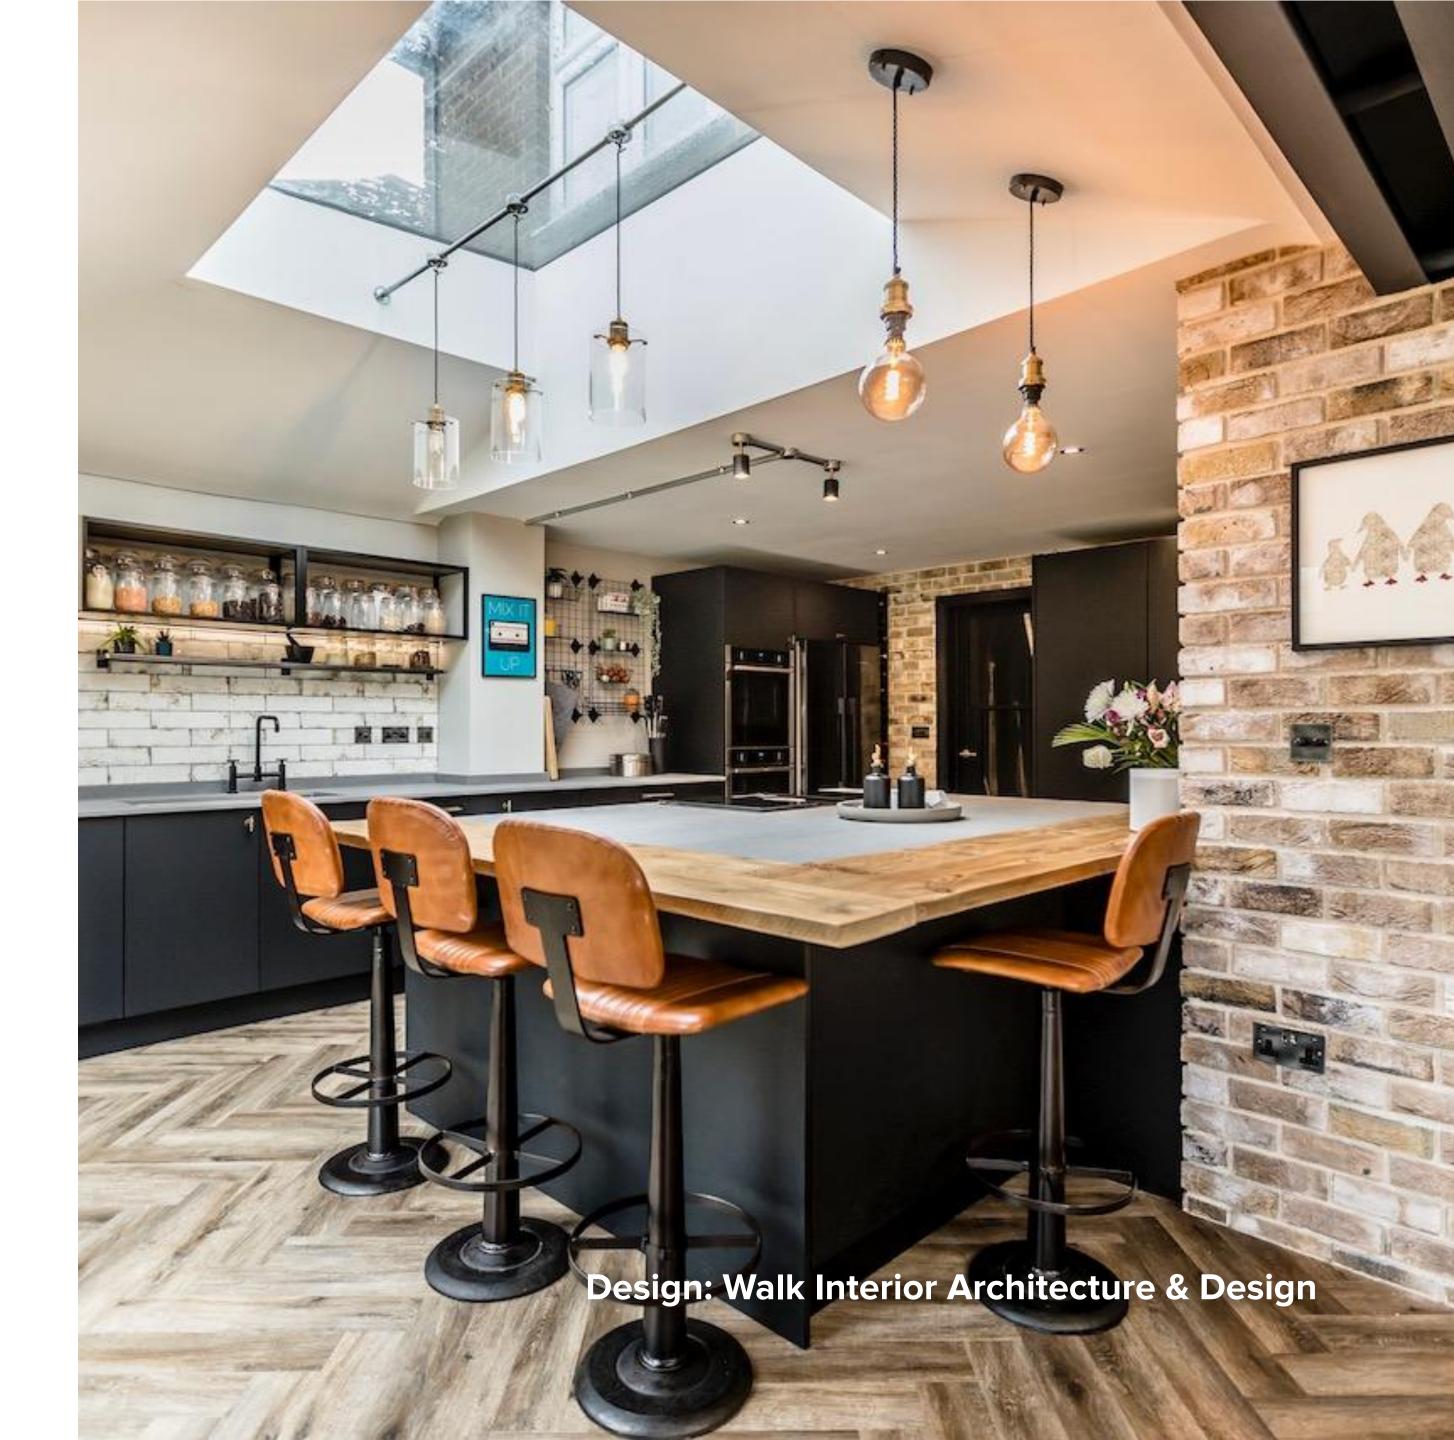

# Getting Industrial in the Kitchen

| Stainless steel worktop/splashback | up <b>179%</b> |
|------------------------------------|----------------|
| Exposed beams                      | up <b>166%</b> |
| Open kitchen shelving              | up <b>136%</b> |
| Industrial kitchen                 | up <b>99%</b>  |
| Polished concrete                  | up <b>23%</b>  |