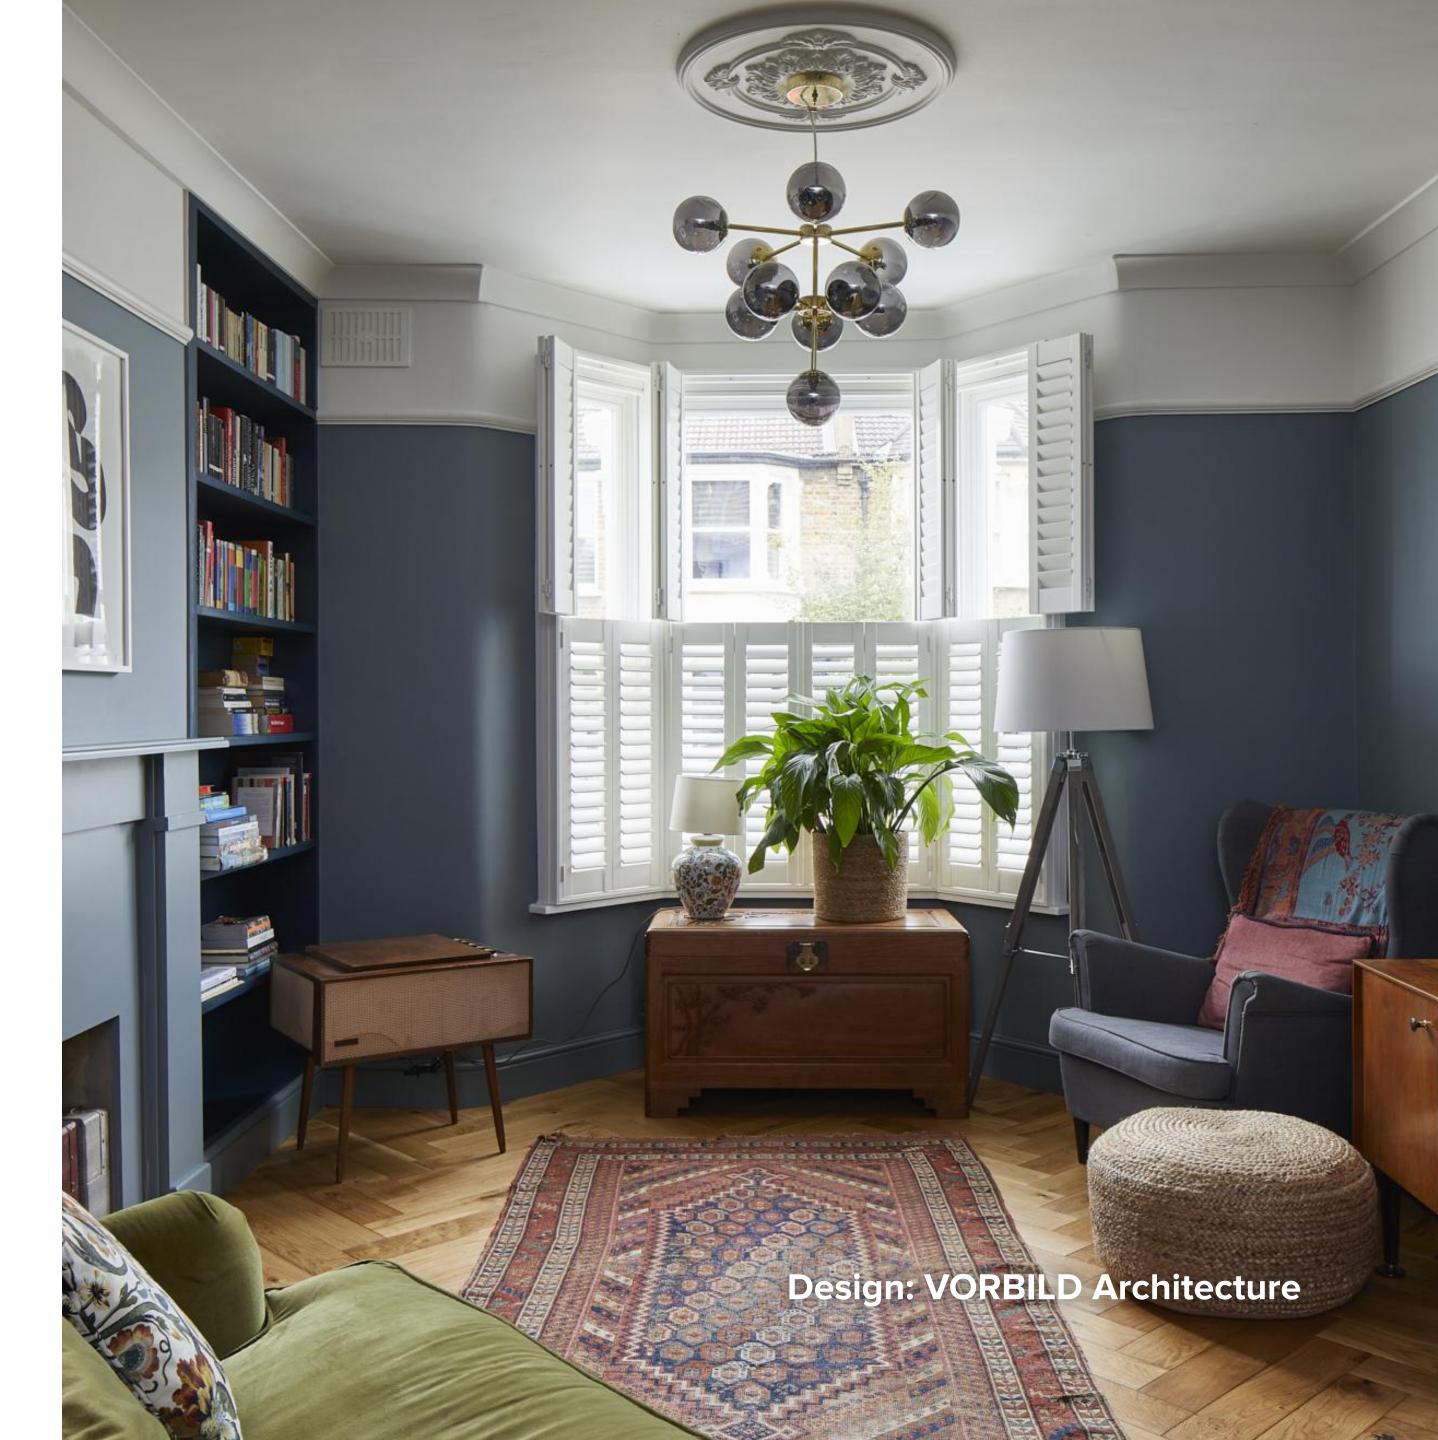

# Preserving Charm and Character

| Furniture repair  | up <b>877%</b> |
|-------------------|----------------|
| Listed building   | up <b>151%</b> |
| Georgian house    | up <b>107%</b> |
| Victorian terrace | up <b>56%</b>  |
| Ceiling rose      | up <b>39%</b>  |