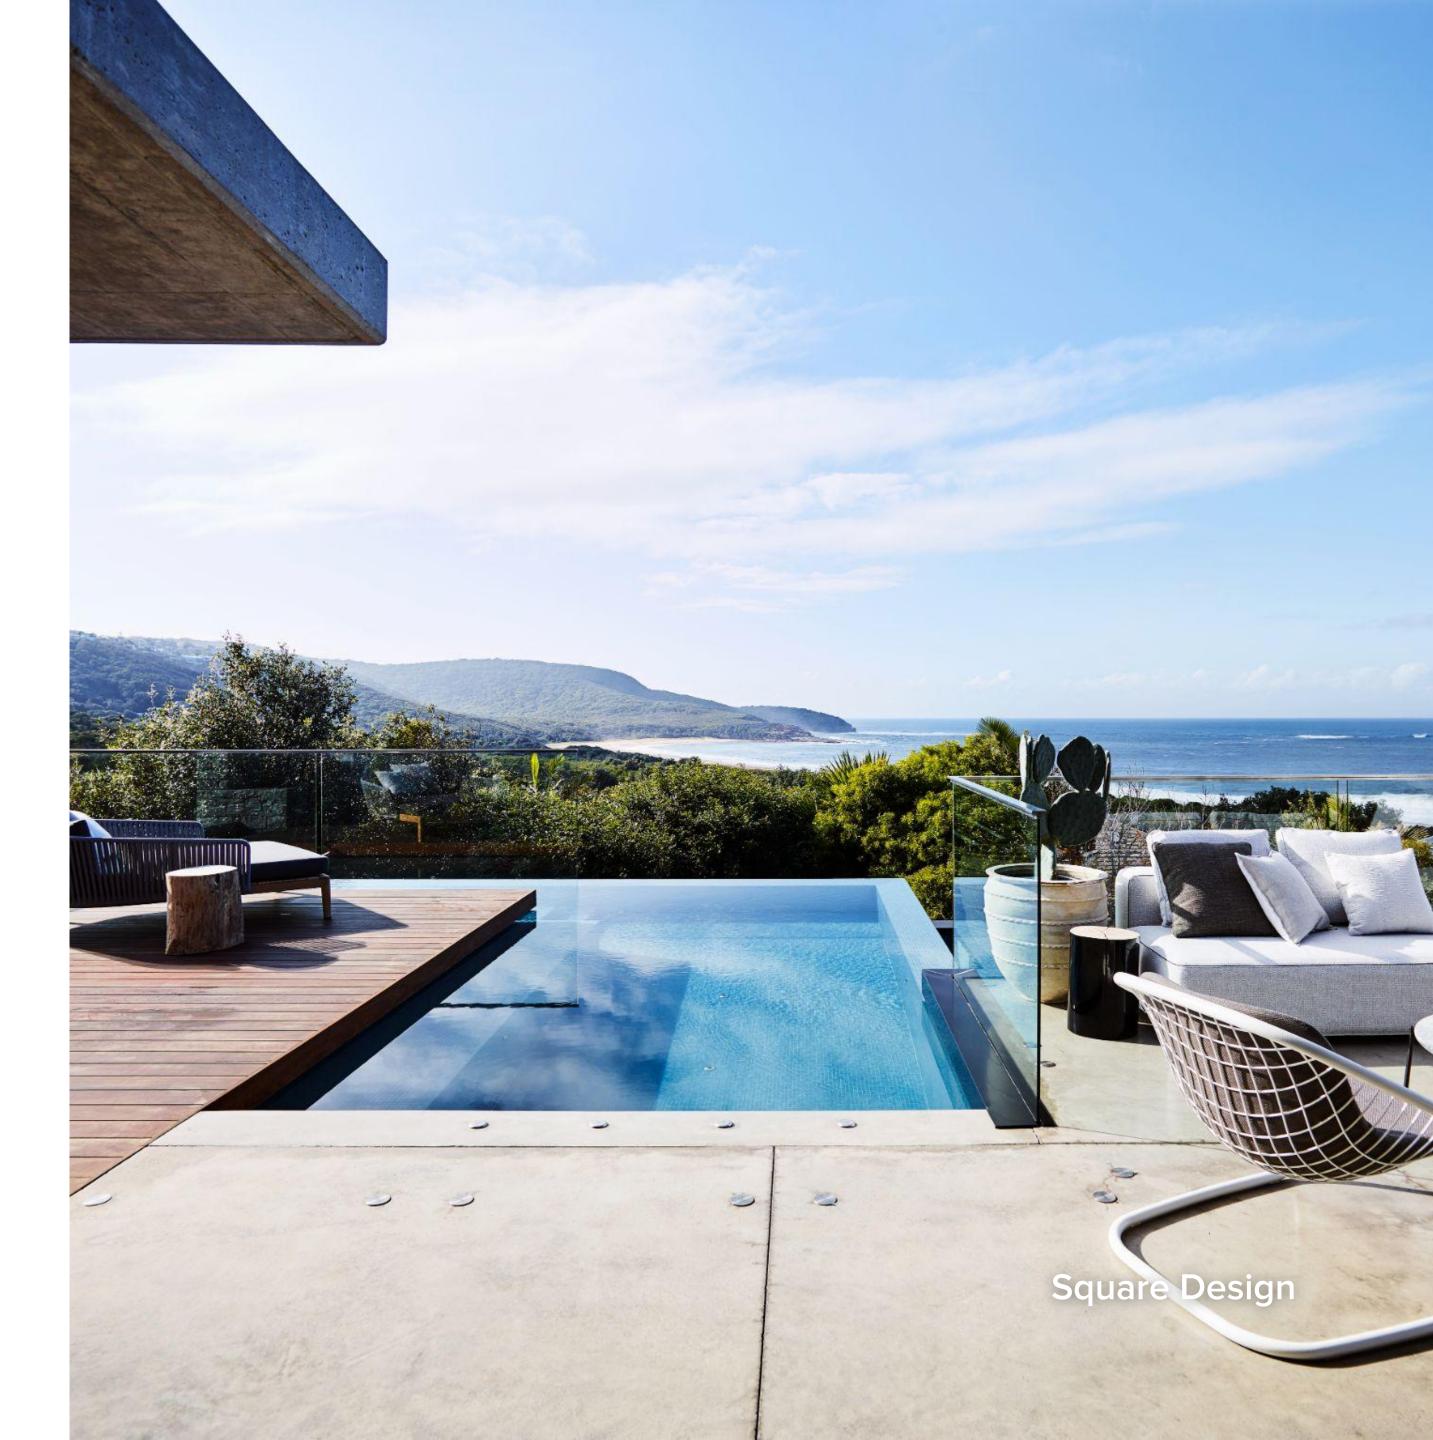

#### **Outdoor Living**

| Hamptons exterior | up <b>331%</b> |
|-------------------|----------------|
| Coastal kitchen   | up <b>116%</b> |
| Greenhouse        | up <b>111%</b> |
| Decks             | up <b>105%</b> |
| Outdoor dining    | up <b>66%</b>  |
| Palm Springs      | up <b>54%</b>  |
|                   |                |

#### Poolside Plunge

| Pool house    | up <b>107%</b> |
|---------------|----------------|
| Swimming pool | up <b>60%</b>  |
| Swim spa      | up <b>52%</b>  |
| Pool cabana   | up <b>42%</b>  |
| Plunge pool   | up <b>29%</b>  |