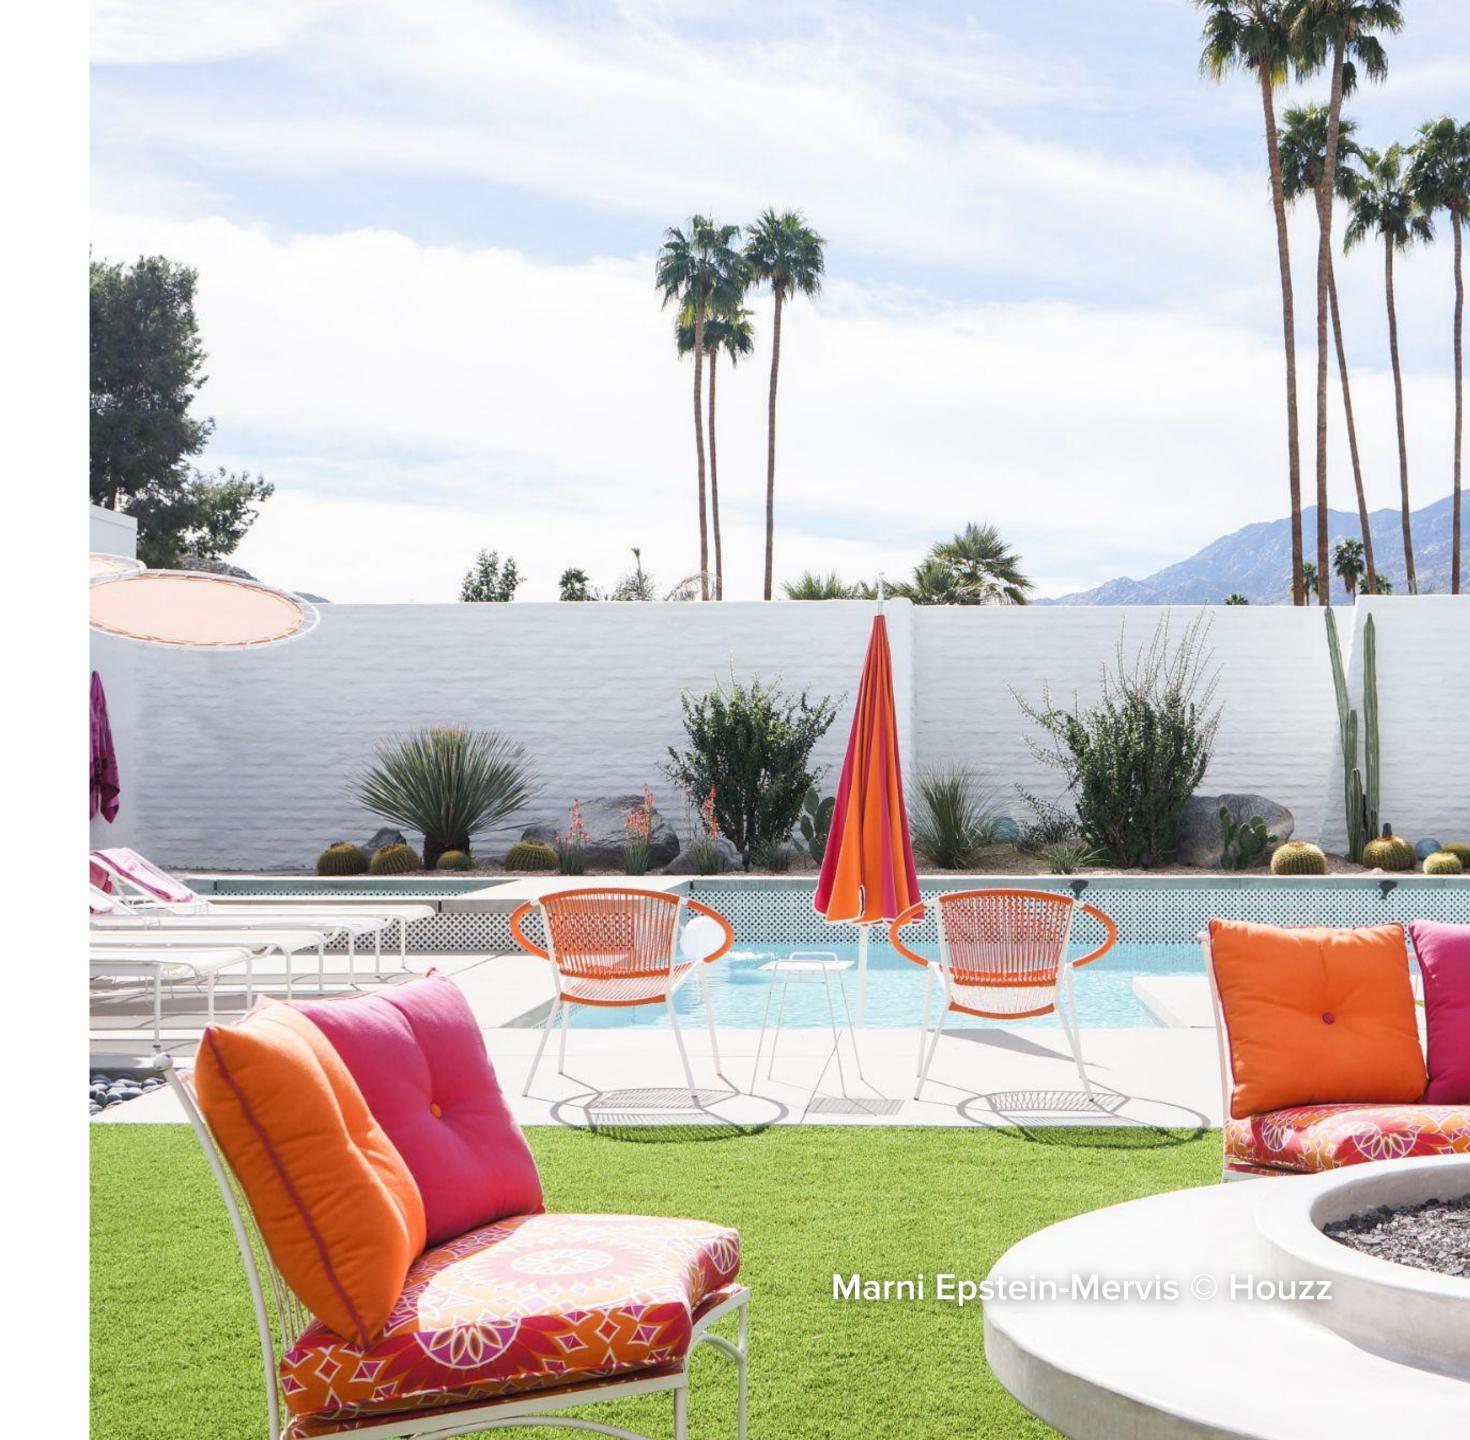

#### **Outdoor Living**

| Hamptons exterior | up <b>331%</b> |
|-------------------|----------------|
| Coastal kitchen   | up <b>116%</b> |
| Greenhouse        | up <b>111%</b> |
| Decks             | up <b>105%</b> |
| Outdoor dining    | up <b>66%</b>  |
| Palm Springs      | up <b>54%</b>  |
|                   |                |

#### Poolside Plunge

| Pool house    | up <b>107%</b> |
|---------------|----------------|
| Swimming pool | up <b>60%</b>  |
| Swim spa      | up <b>52%</b>  |
| Pool cabana   | up <b>42%</b>  |
| Plunge pool   | up <b>29%</b>  |