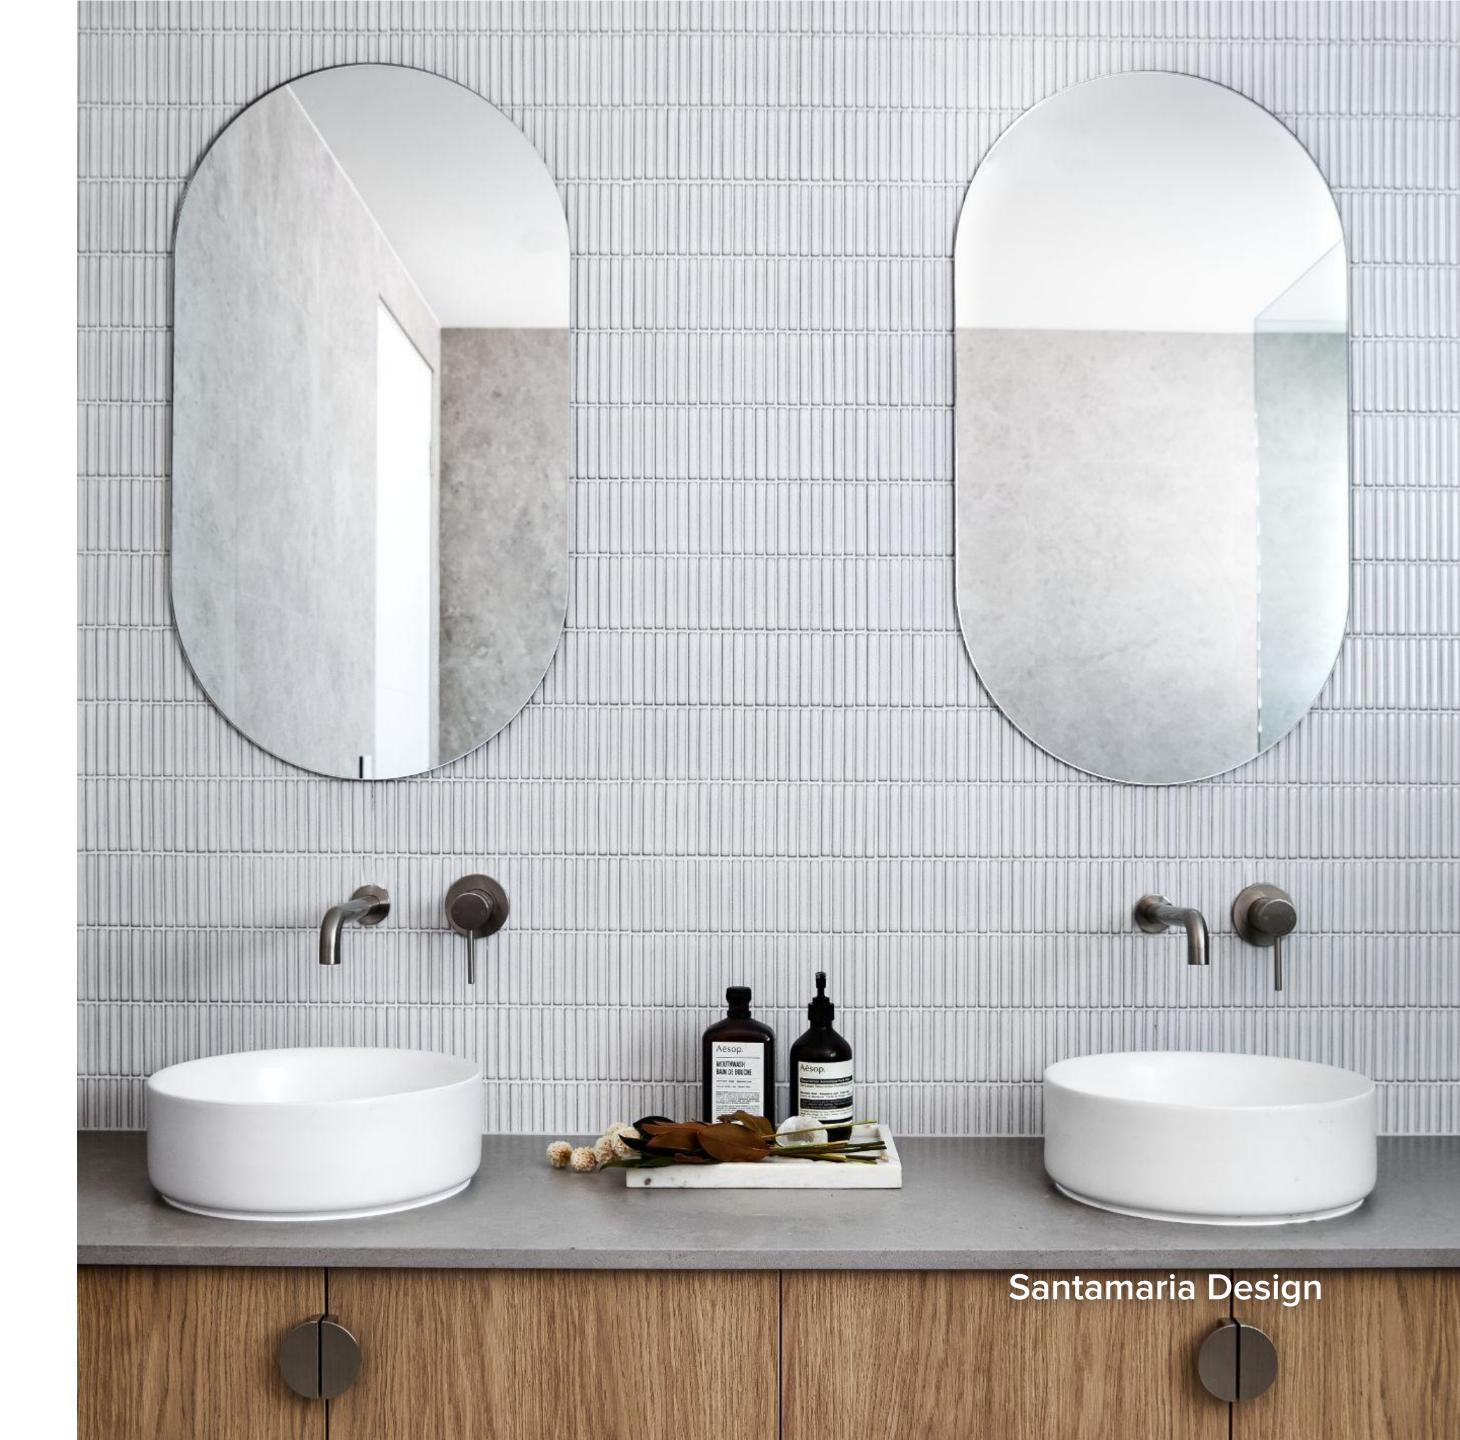

#### Making a Splash

| Bathroom mirrors | up <b>151%</b> |
|------------------|----------------|
| Bath             | up <b>110%</b> |
| Wet room         | up <b>64%</b>  |
| Ensuite          | up <b>38%</b>  |