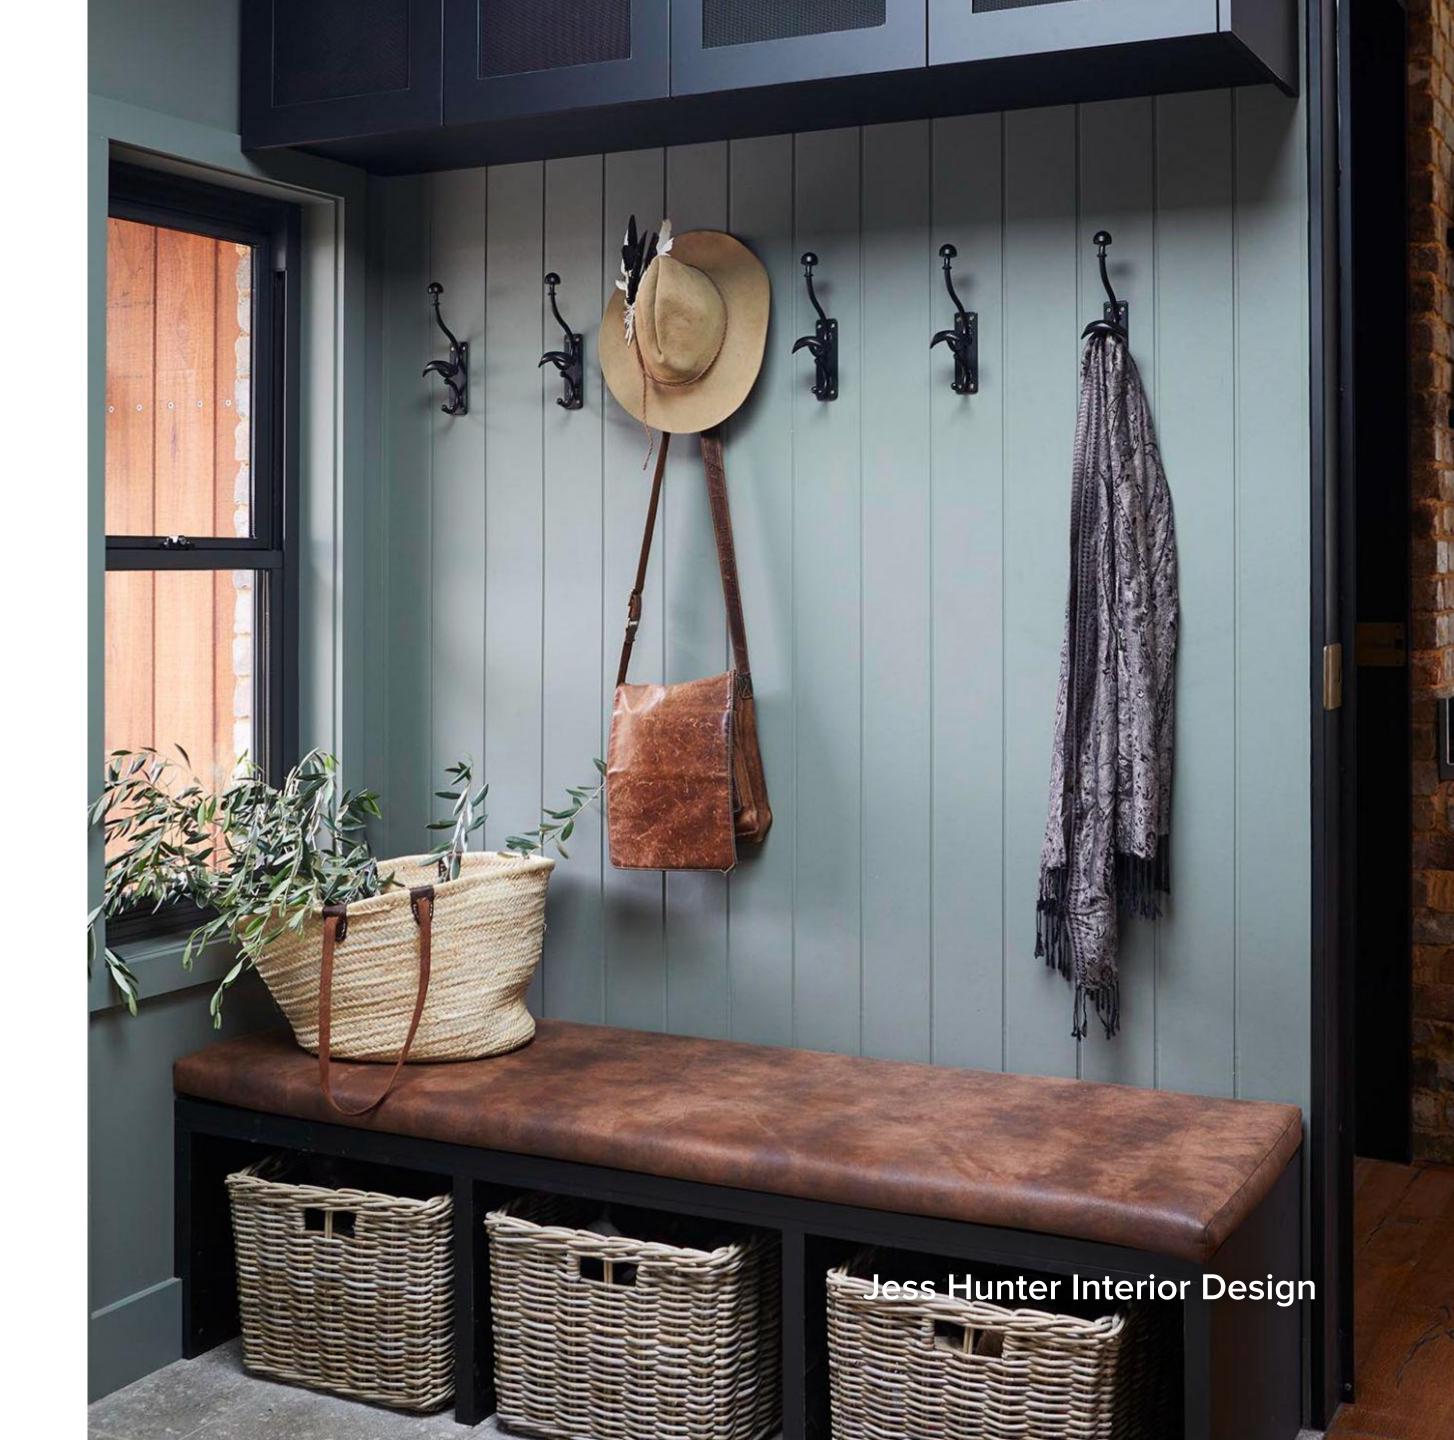

#### **Smart Storage**

| Butler's pantry   | up <b>311%</b> |
|-------------------|----------------|
| Garage storage    | up <b>90%</b>  |
| Built-in wardrobe | up <b>77%</b>  |
| Mudroom           | up <b>64%</b>  |
| Walk-in wardrobe  | up <b>58%</b>  |