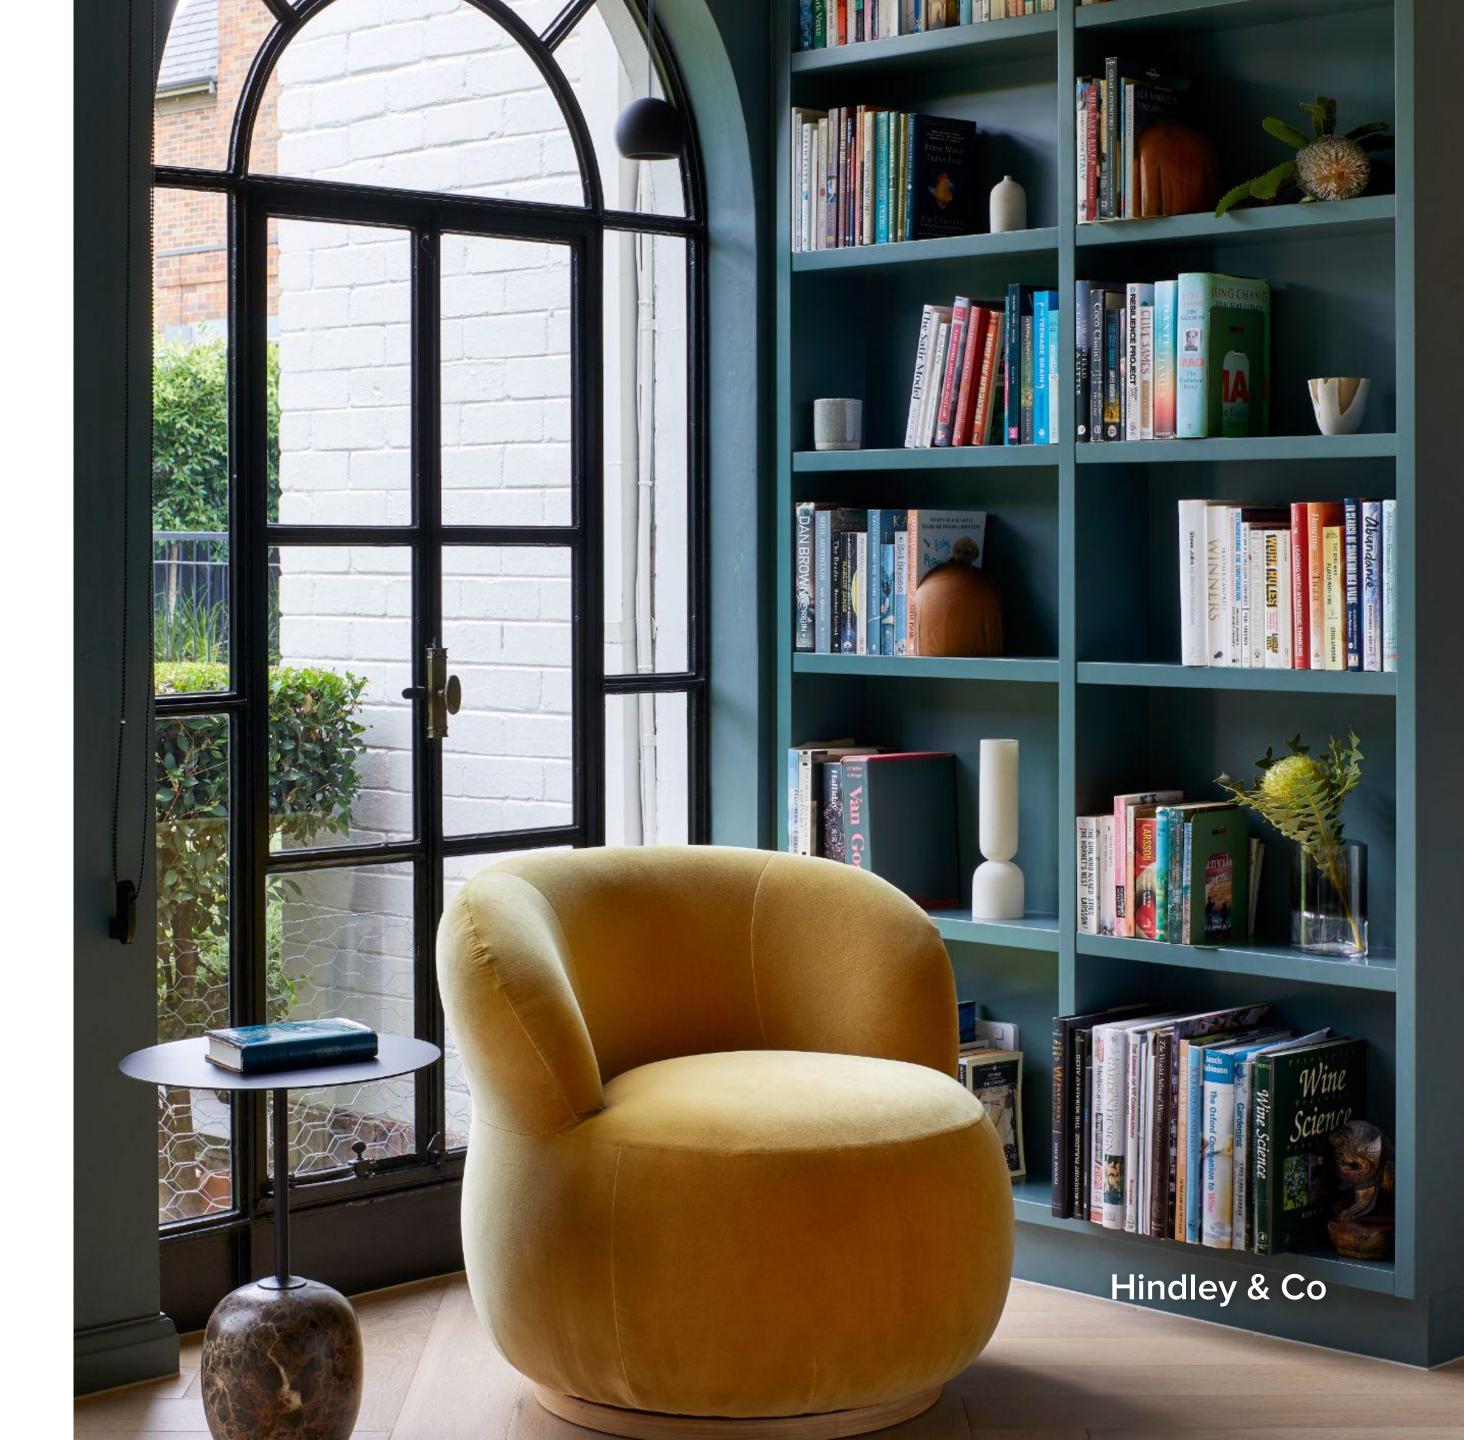

# Dedicated Activity Spaces

| Home bar    | up <b>79%</b> |
|-------------|---------------|
| Media room  | up <b>48%</b> |
| Library     | up <b>46%</b> |
| Rumpus room | up <b>43%</b> |
| Studio      | up <b>43%</b> |