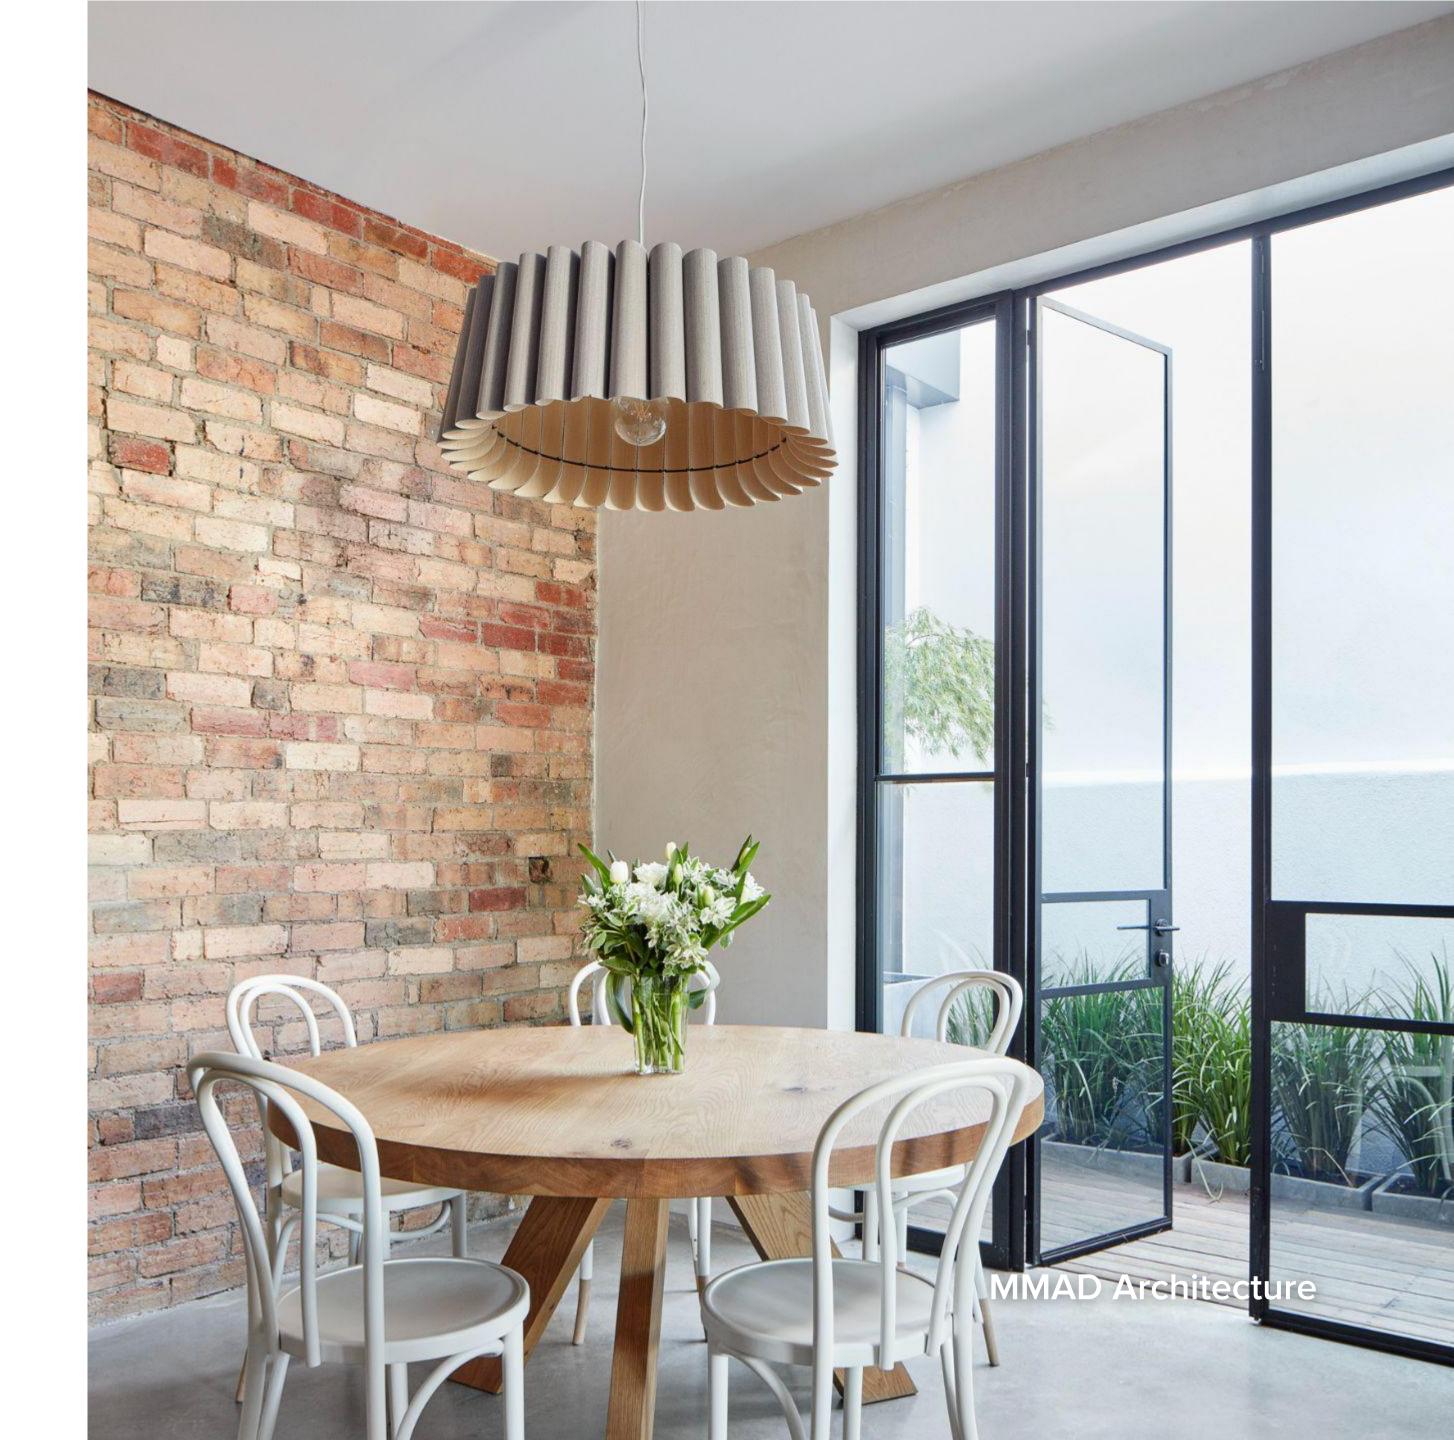

## Preserving Charm & Character

| Exposed brick            | up <b>199%</b> |
|--------------------------|----------------|
| Australian native garden | up <b>132%</b> |
| Balustrade               | up <b>101%</b> |
| Federation               | up <b>52%</b>  |
| Industrial               | up <b>41%</b>  |