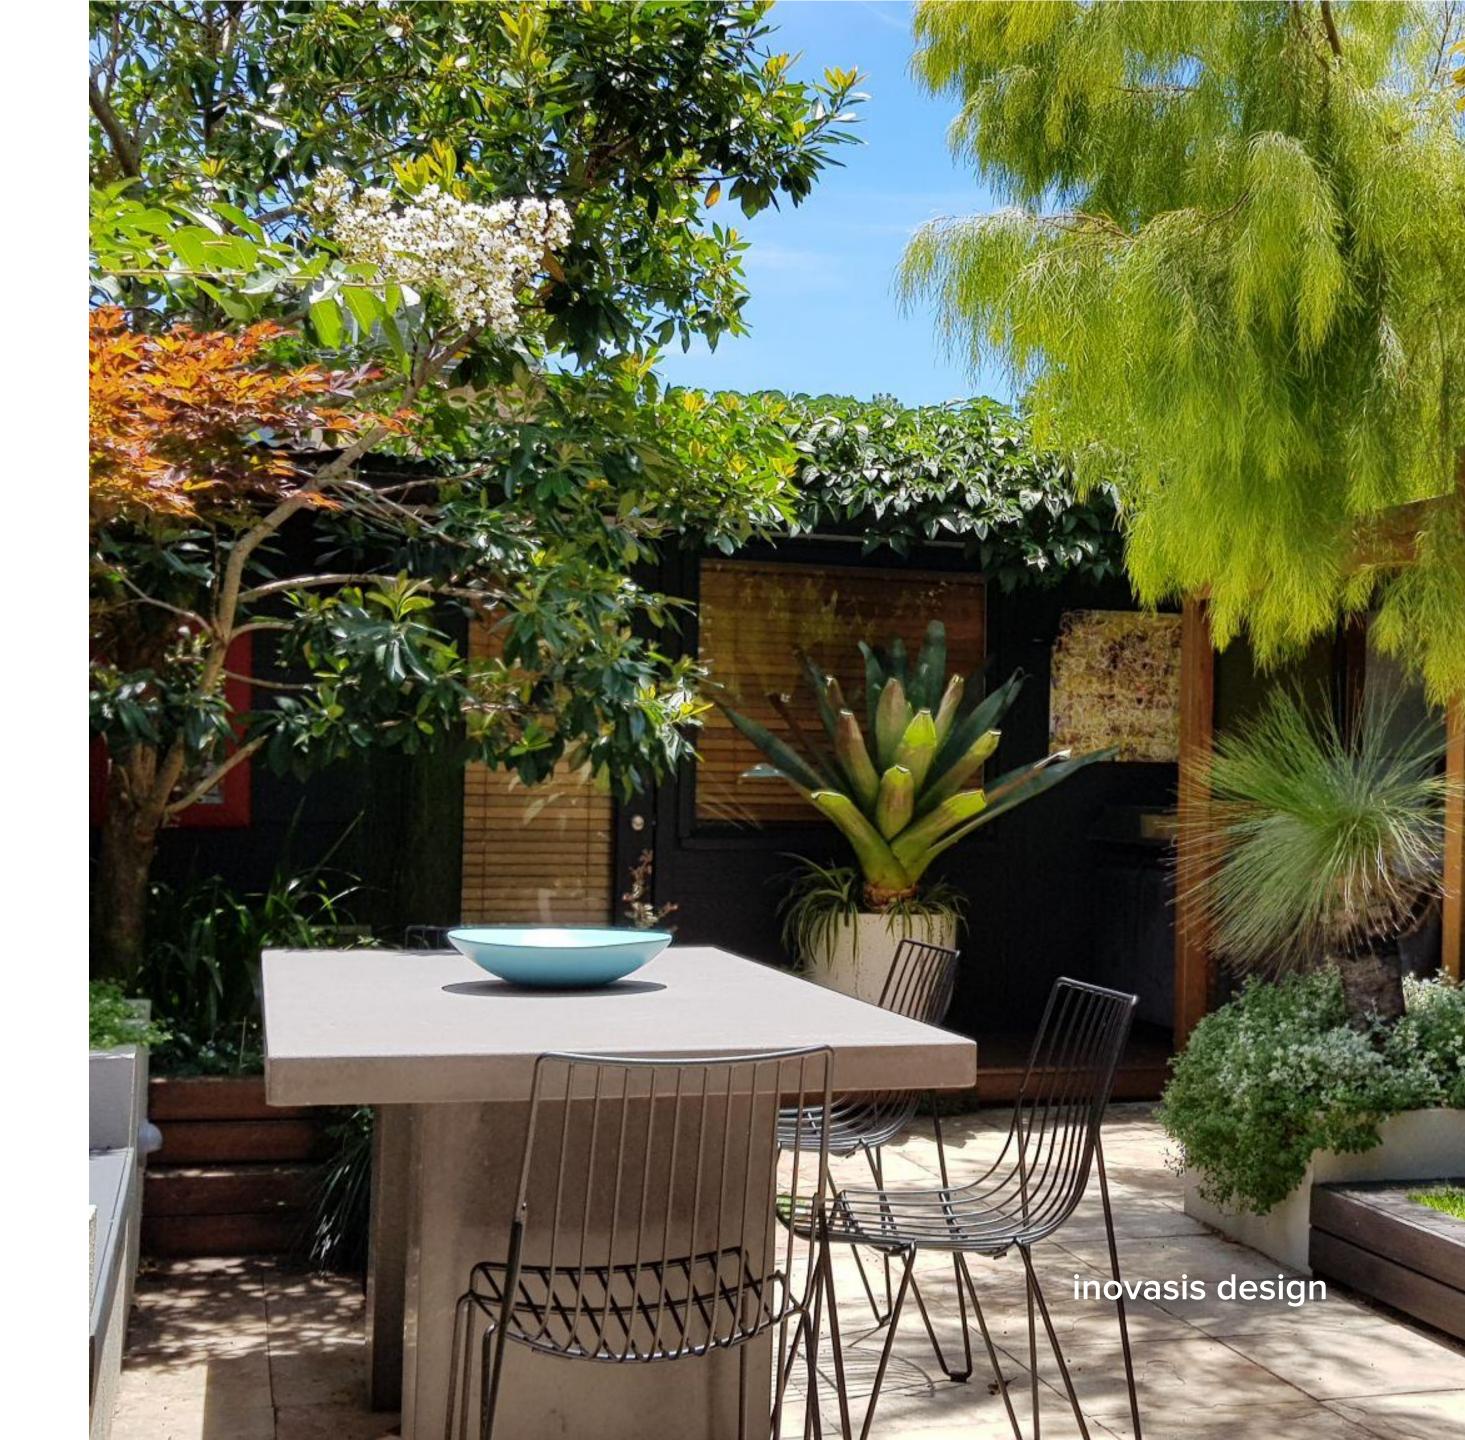

#### **Outdoor Living**

| Hamptons exterior | up <b>331%</b> |
|-------------------|----------------|
| Coastal kitchen   | up <b>116%</b> |
| Greenhouse        | up <b>111%</b> |
| Decks             | up <b>105%</b> |
| Outdoor dining    | up <b>66%</b>  |
| Palm Springs      | up <b>54%</b>  |
|                   |                |