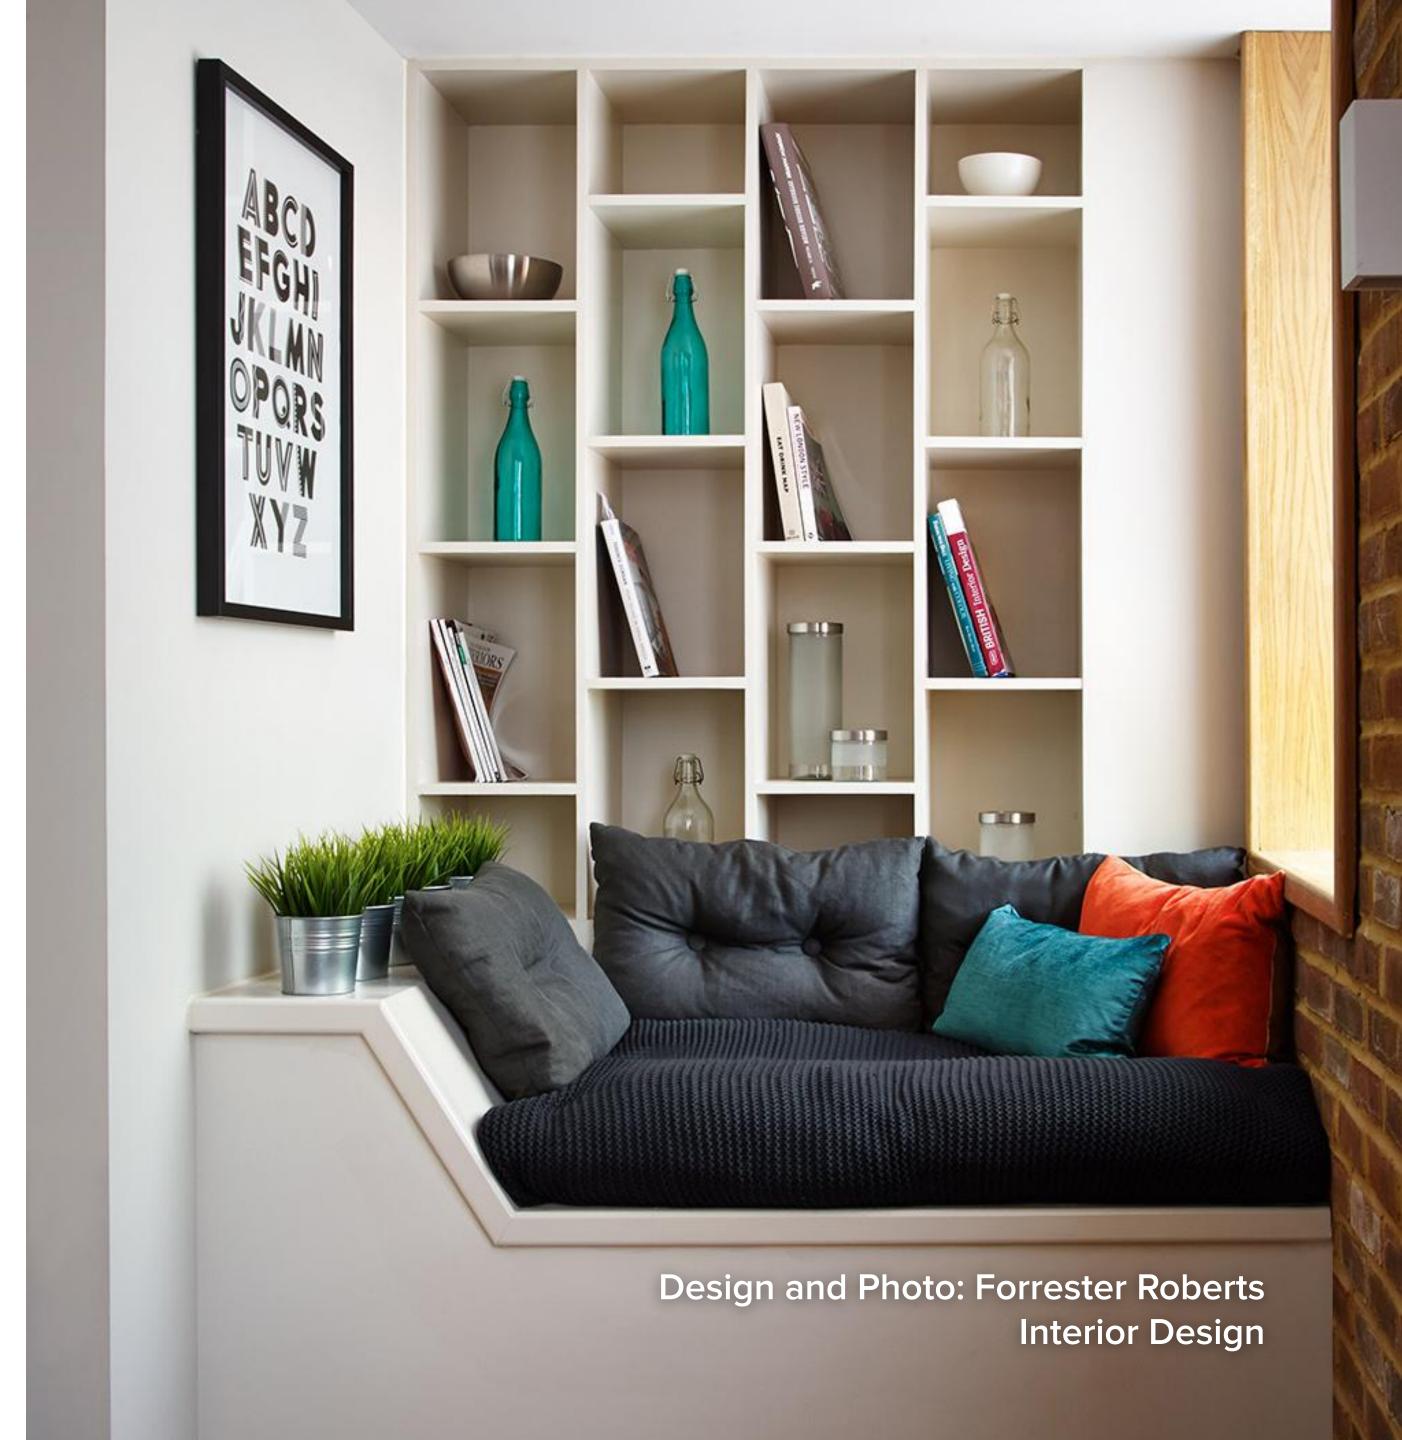

## Dedicated Spaces

| Games room   | up <b>71%</b> |
|--------------|---------------|
| Indoor pool  | up <b>51%</b> |
| Playroom     | up <b>50%</b> |
| Reading nook | up <b>50%</b> |
| Sauna        | up <b>21%</b> |