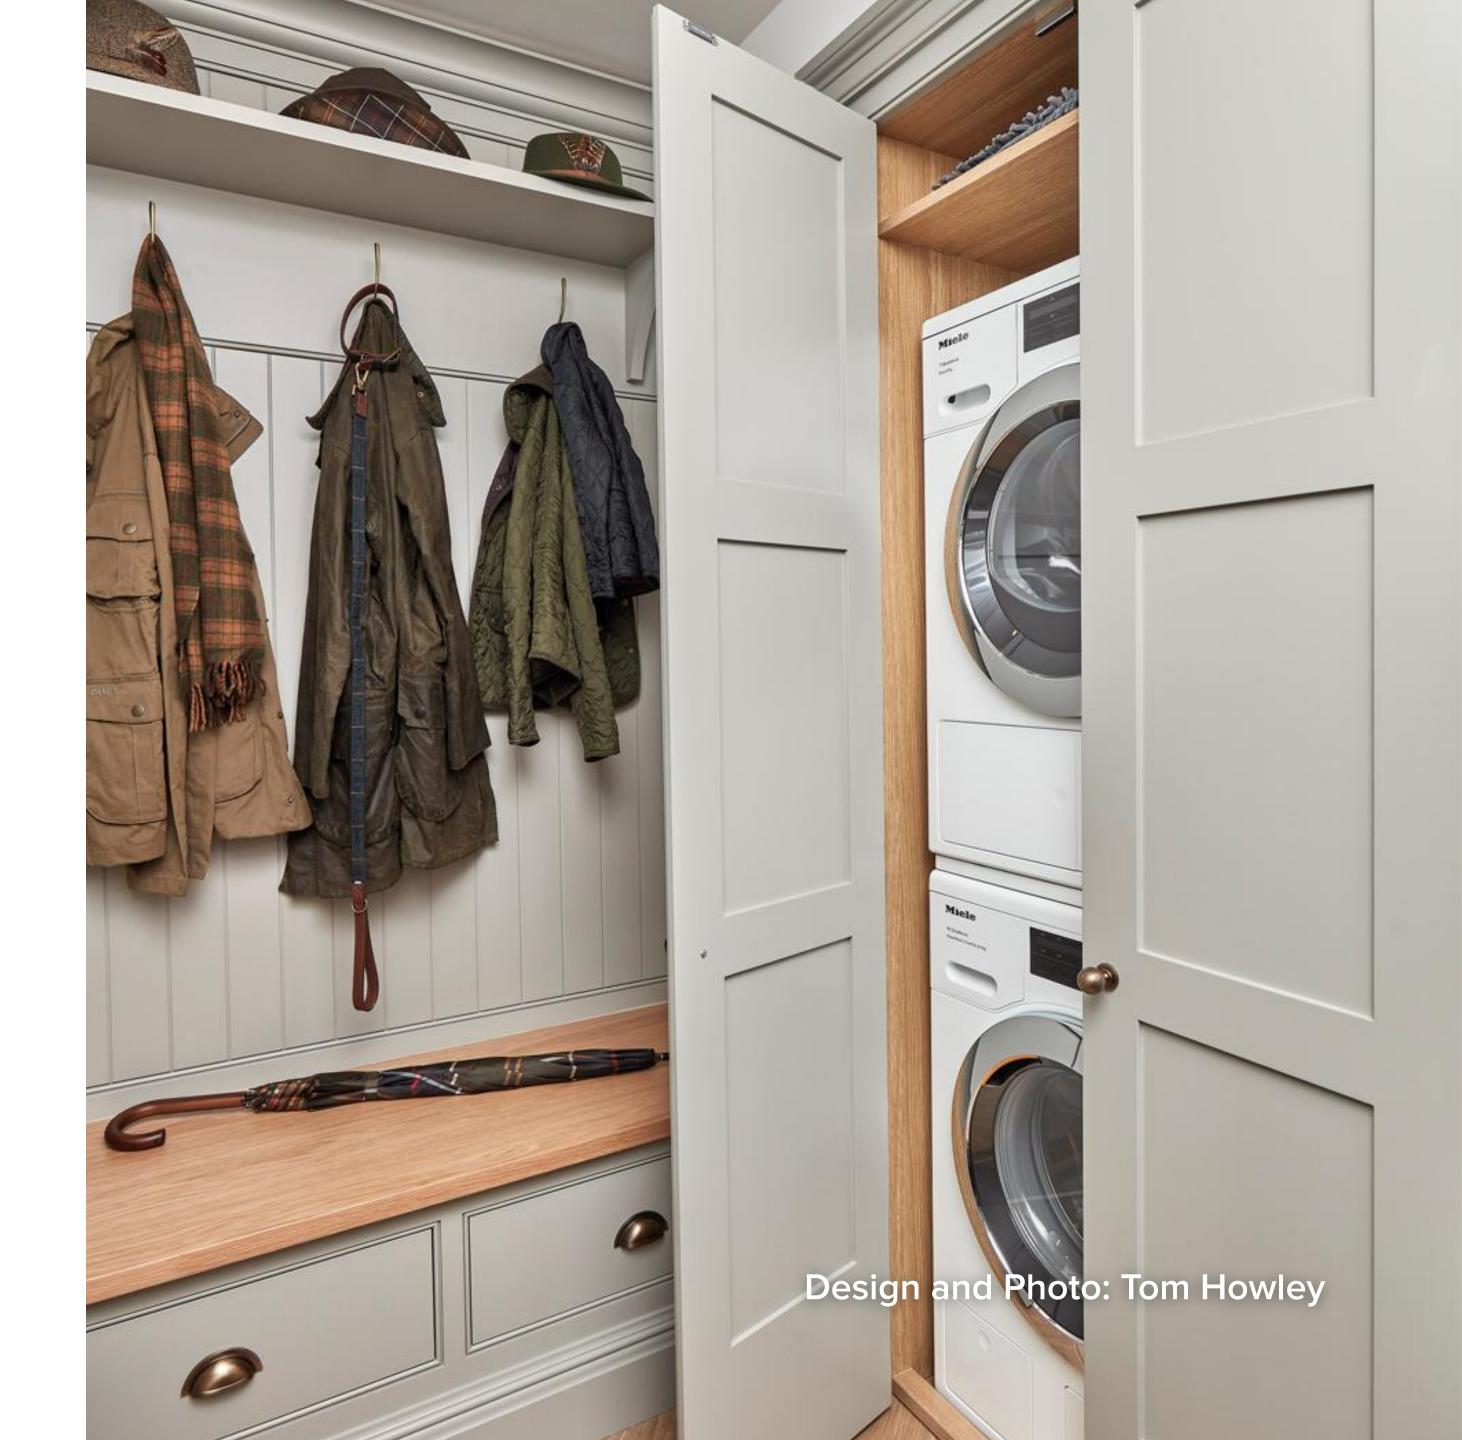

# Thinking Practically

| Solar panels            | up <b>100%</b> |
|-------------------------|----------------|
| American fridge freezer | up <b>79%</b>  |
| Dog shower              | up <b>51%</b>  |
| Larder                  | up <b>37%</b>  |
| Boot room               | up <b>36%</b>  |
| Utility room            | up <b>27%</b>  |
| Laundry                 | up <b>20%</b>  |