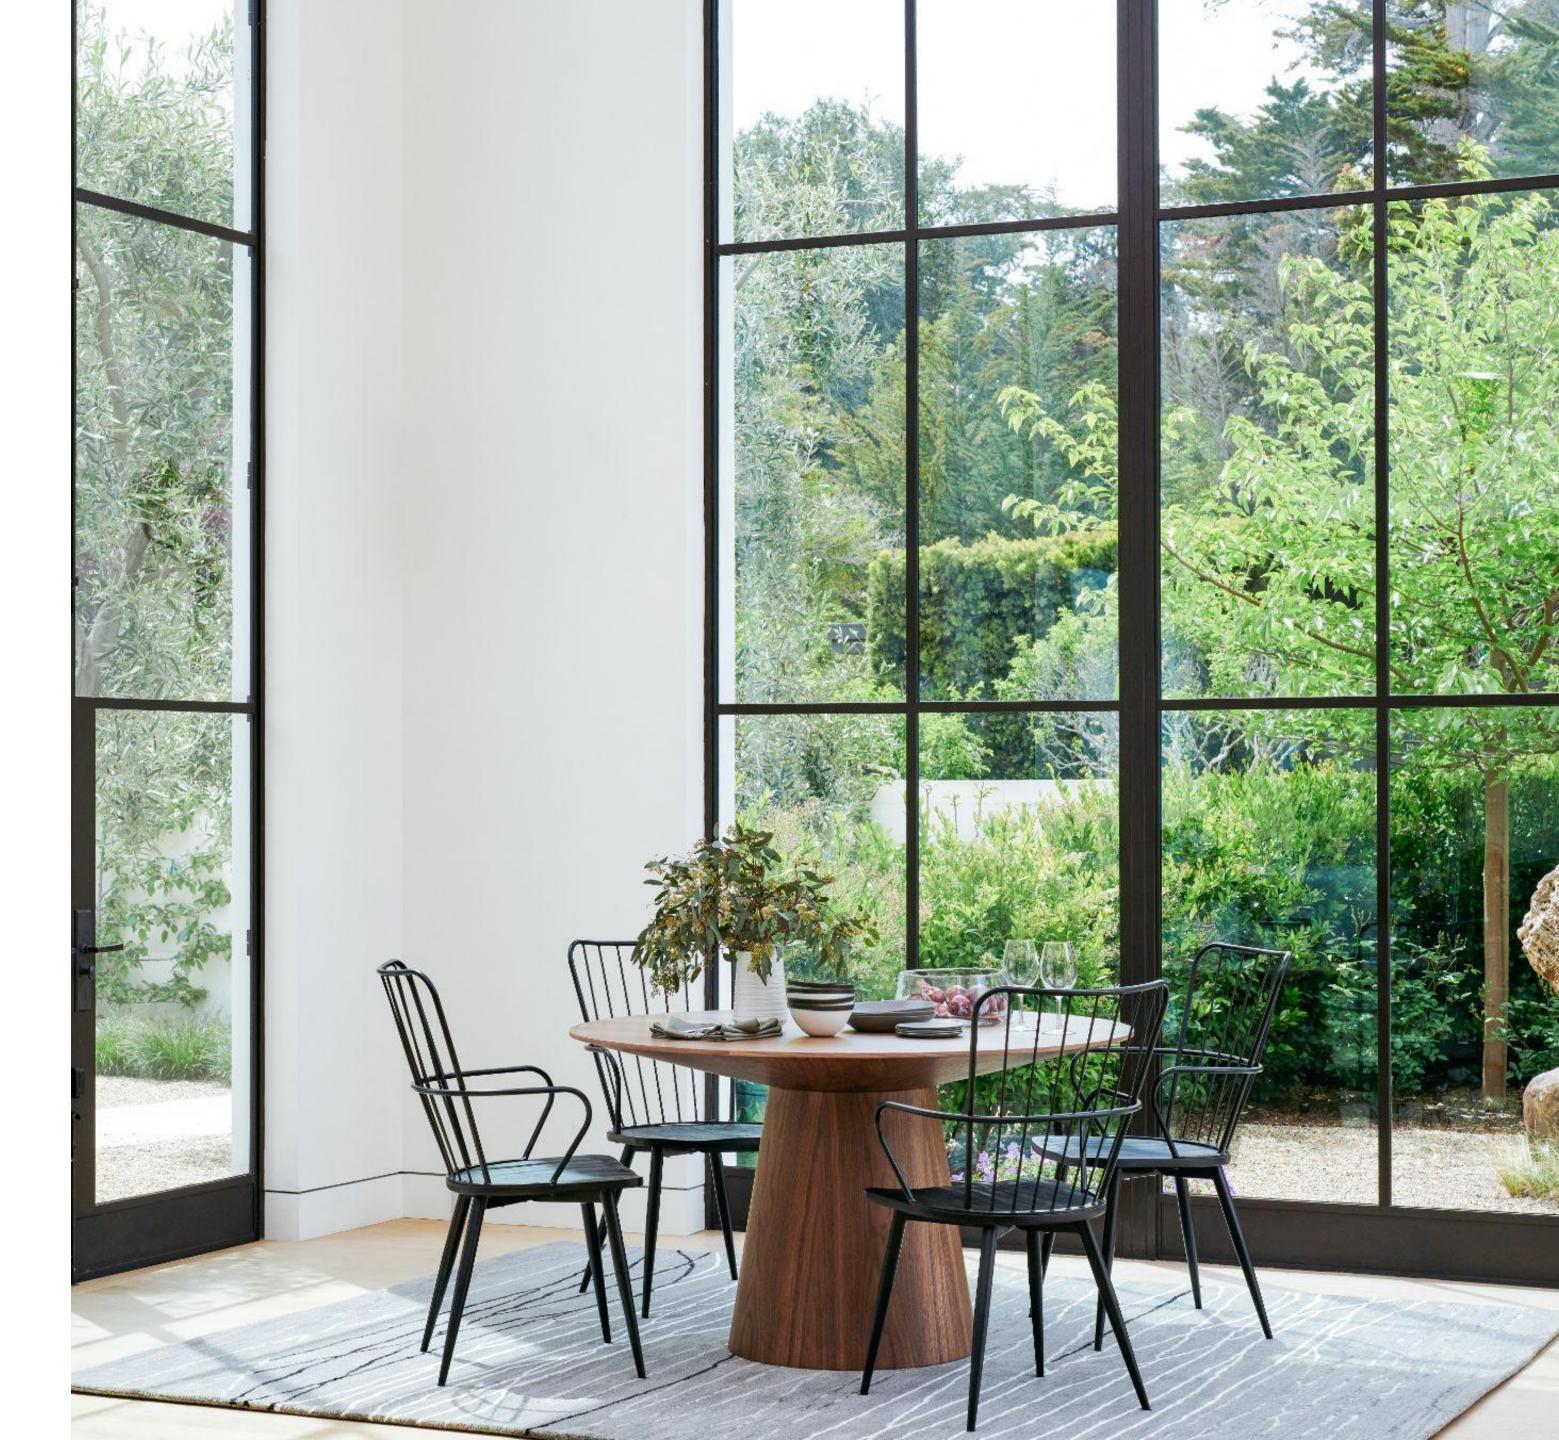

## Indoor-Outdoor Spaces

| Crittal-style     | up <b>199%</b> |
|-------------------|----------------|
| Sunroom           | up <b>56%</b>  |
| Outdoor kitchen   | up <b>56%</b>  |
| Orangerie         | up <b>35%</b>  |
| Sliding door      | up <b>21%</b>  |
| Outdoor fireplace | up <b>18%</b>  |