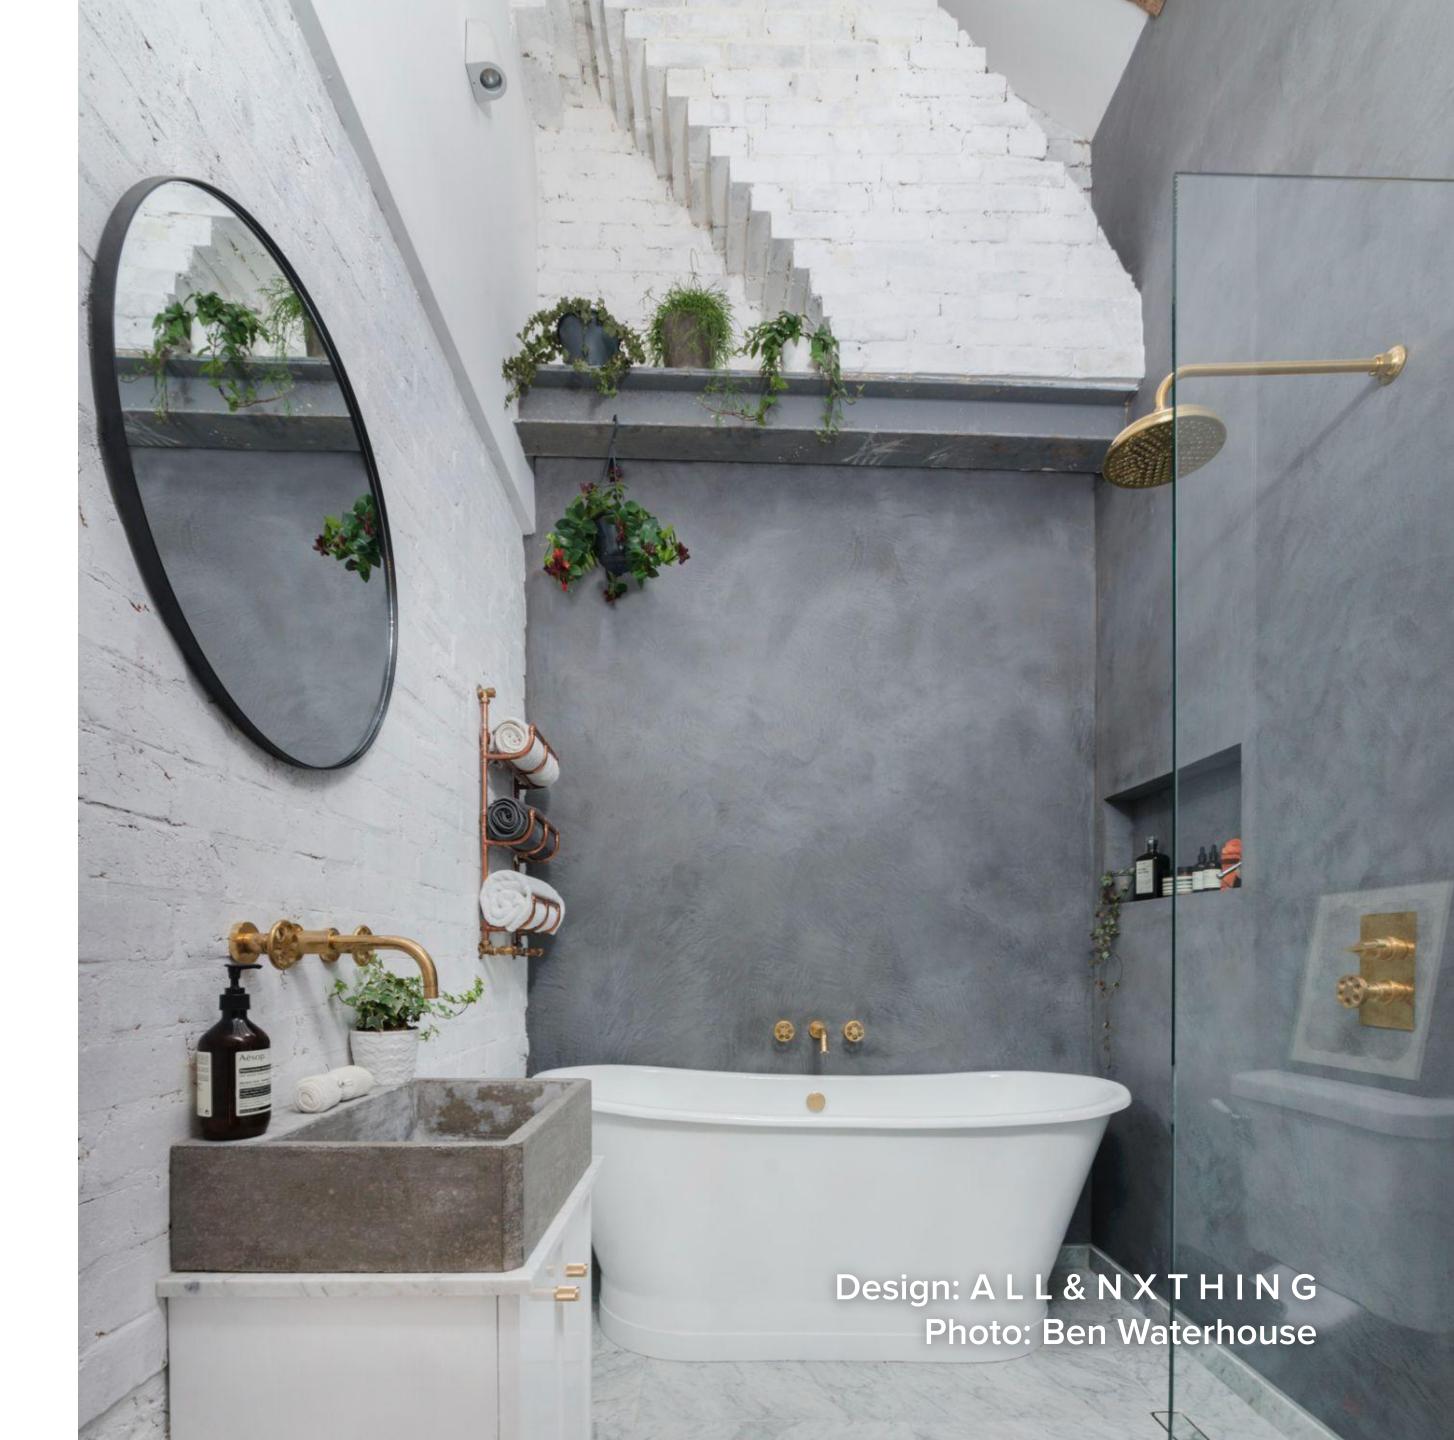

## Surfaces That Last

| Resin flooring | up <b>97%</b> |
|----------------|---------------|
| Tadelakt       | up <b>87%</b> |
| Microcement    | up <b>78%</b> |
| Cork flooring  | up <b>44%</b> |
| LVT            | up <b>39%</b> |
| Granite        | up <b>36%</b> |
|                |               |