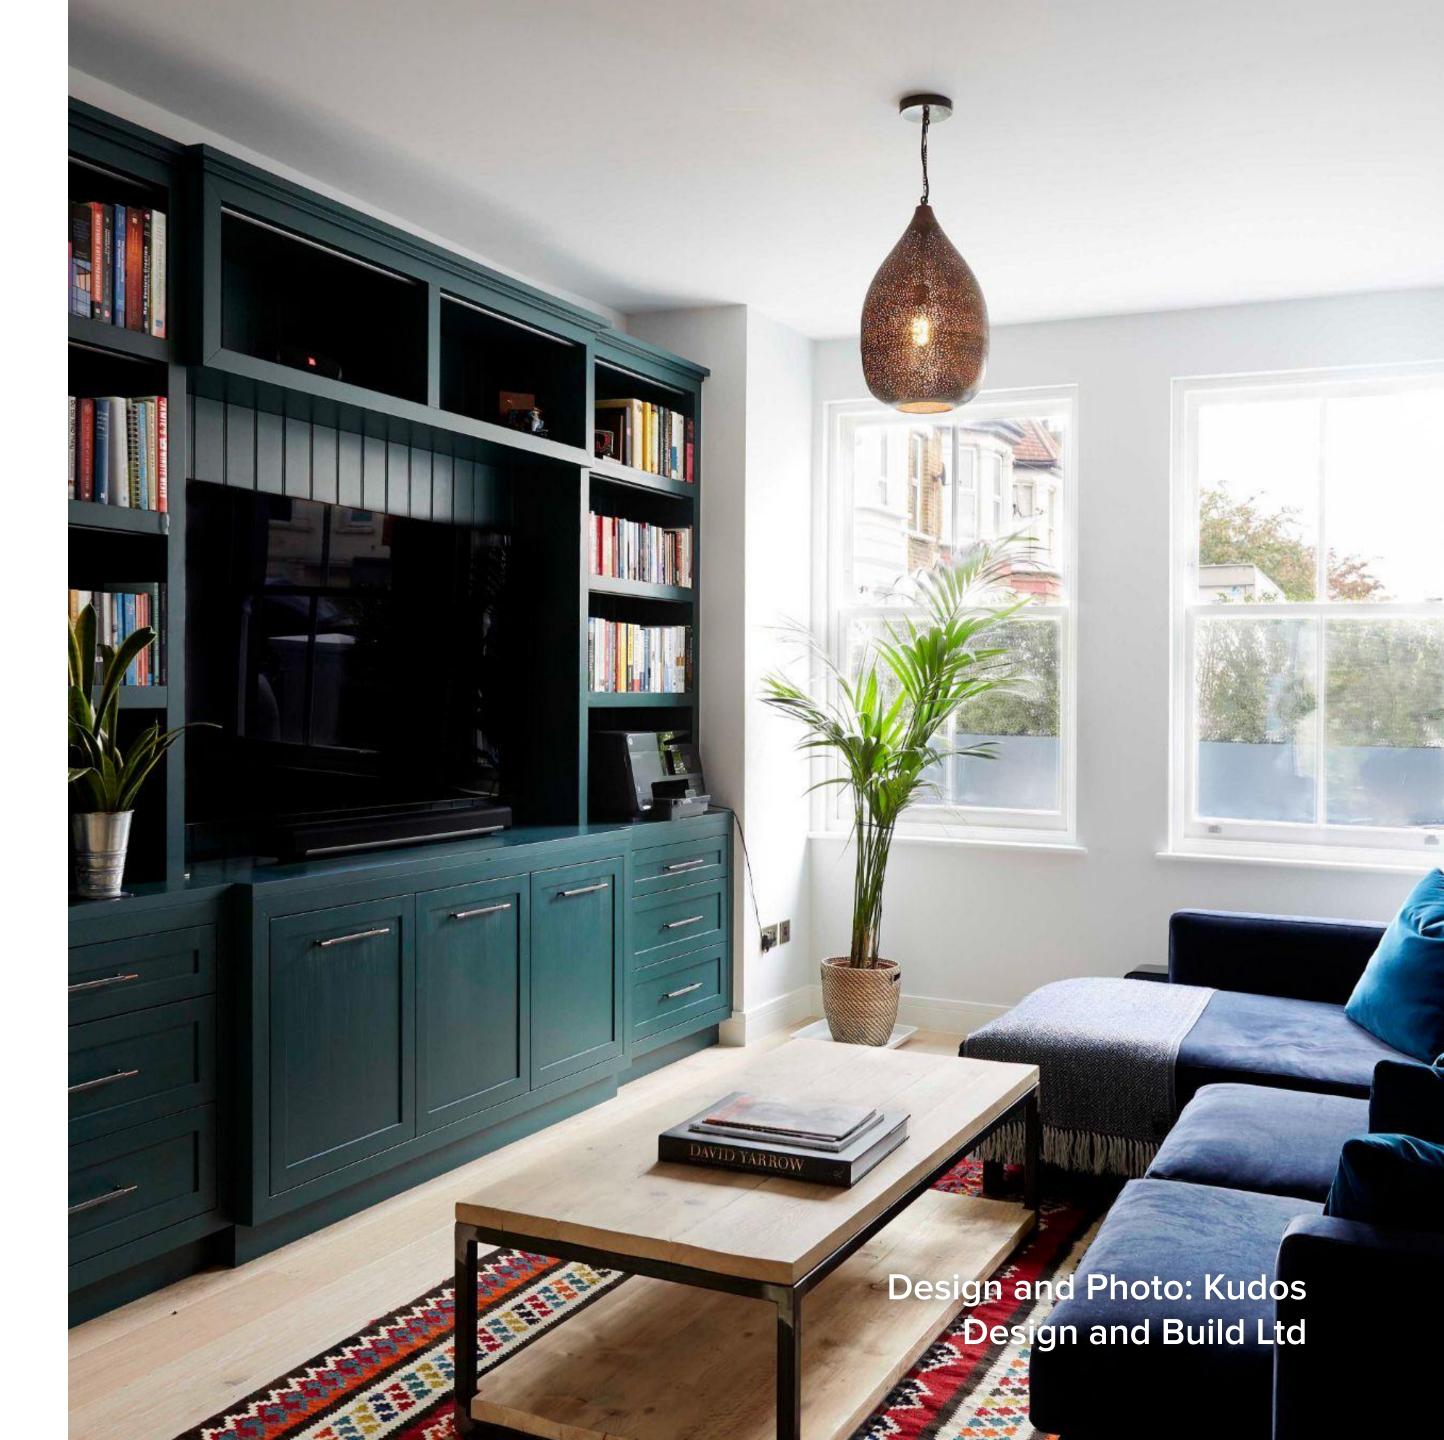

## Elevated TV Rooms

| Media wall  | up <b>187%</b> |
|-------------|----------------|
| TV wall     | up <b>63%</b>  |
| Snug        | up <b>48%</b>  |
| TV room     | up <b>46%</b>  |
| Cinema      | up <b>30%</b>  |
| Corner sofa | up <b>24%</b>  |