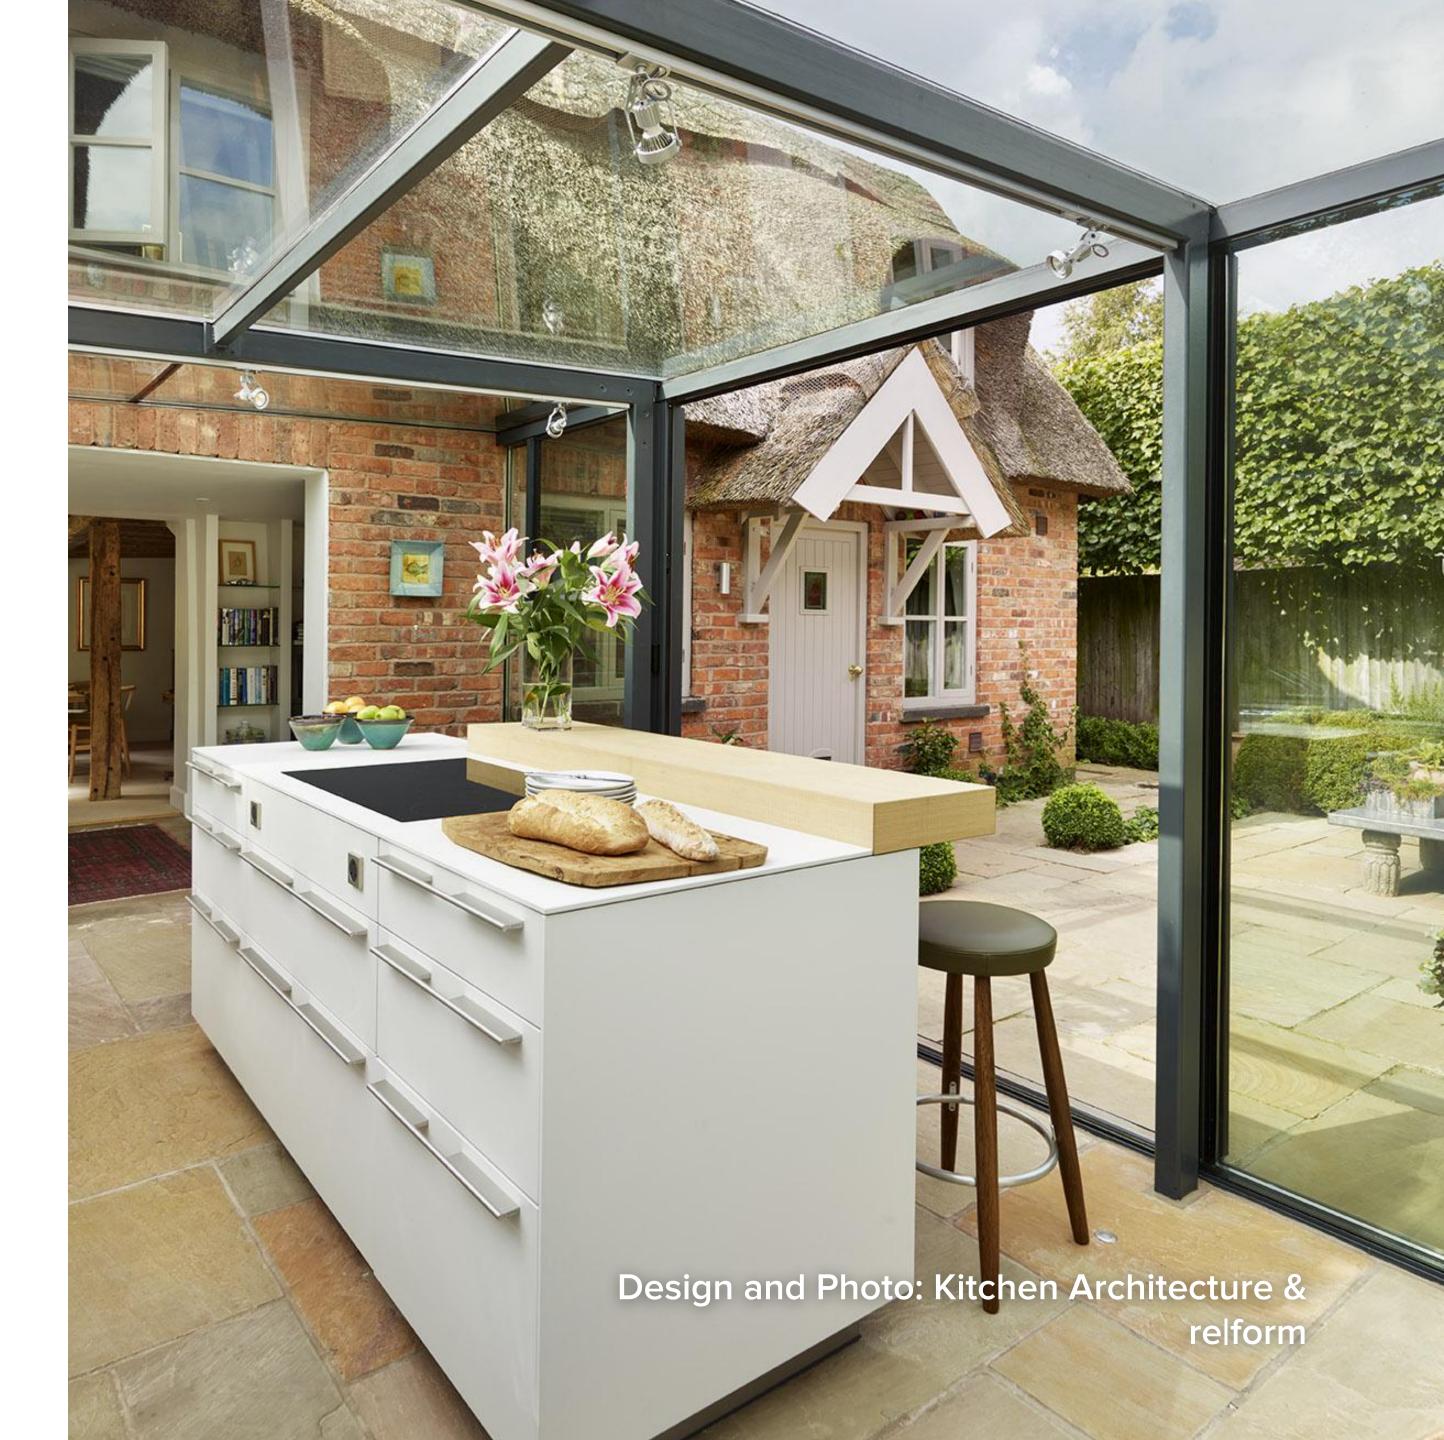

## Indoor-Outdoor Spaces

| Crittal-style     | up <b>199%</b> |
|-------------------|----------------|
| Sunroom           | up <b>56%</b>  |
| Outdoor kitchen   | up <b>56%</b>  |
| Orangerie         | up <b>35%</b>  |
| Sliding door      | up <b>21%</b>  |
| Outdoor fireplace | up <b>18%</b>  |