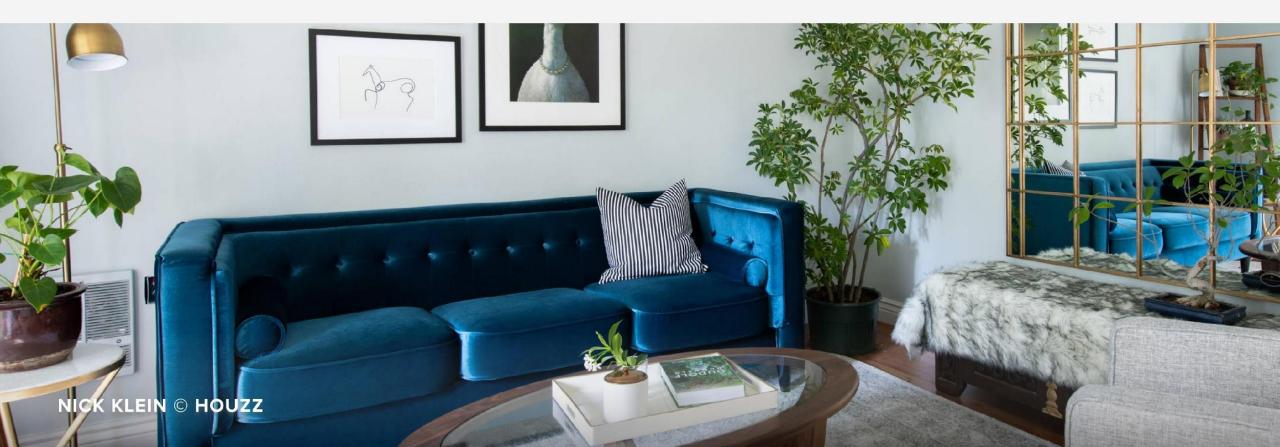

## **Living Room Refresh**

| Accent pillow      | up <b>5050%</b> | Abstract paintings        | up <b>618%</b>  |
|--------------------|-----------------|---------------------------|-----------------|
| Home accents       | up <b>2417%</b> | Display shelves           | up <b>511%</b>  |
| Decorative accents | up <b>799</b> % | Slipcovers & chair covers | up <b>448</b> % |