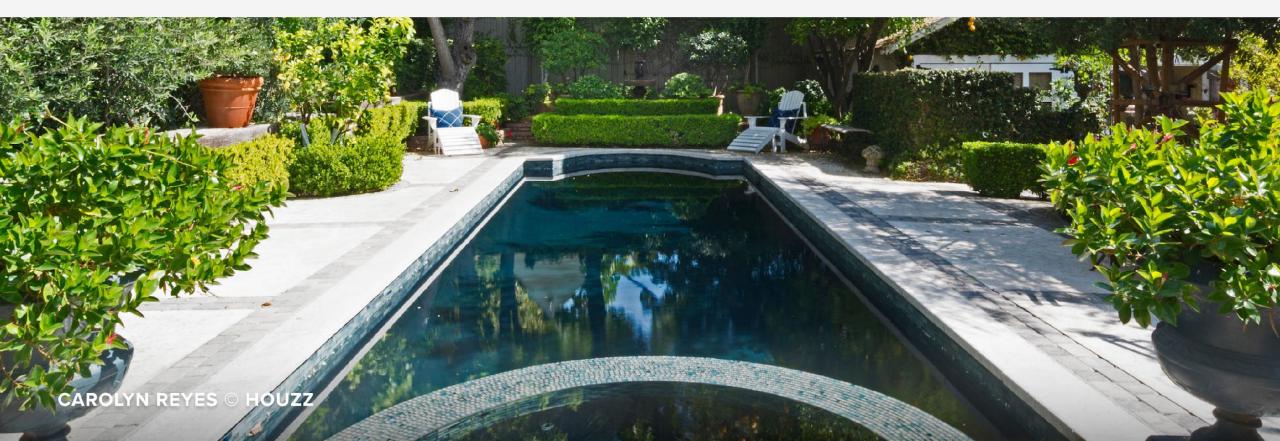

# Swimming Pool Design

| Pools with water features | up | <b>797</b> % |
|---------------------------|----|--------------|
| Rectangle pool            | up | <b>576</b> % |
| Lap pool                  | up | 269%         |

| Infinity pool  | up <b>214%</b> |
|----------------|----------------|
| Plunge pool    | up <b>73</b> % |
| Geometric pool | up <b>70%</b>  |