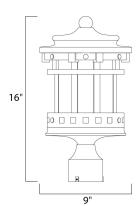

#### **MEASUREMENTS**

DIMENSION : 9" L x 9" W x 16" H

HANGING WEIGHT : 5.65 lb