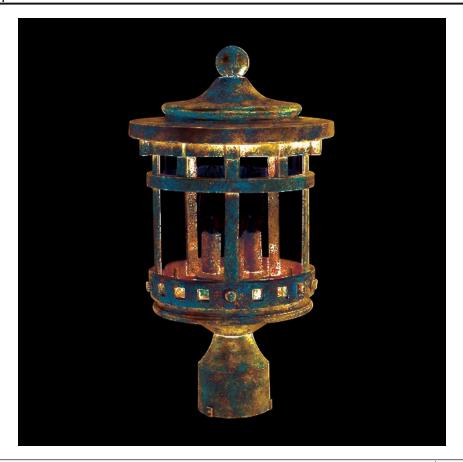

# **PRODUCT DESCRIPTION**

Maxim Lighting's Santa Barbara VX Collection is made with Vivex, a material twice the strength of resin, is non-corrosive, UV resistant and backed with a 5-Year Limited Warranty. Santa Barbara VX features our Sienna finish and Seedy glass.

## **LAMPING**

INPUT VOLTAGE : 120V

: 3 x 40W Incandescent E12 Candelabra, 120W Total

**BULB INCLUDED** : (Not Included)

DIMMABLE : Yes

## **GLASS**

Seedy CD

### MATERIAL

Vivex Resin Composite, Glass