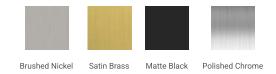

#### T072D



## **BASE CABINET DIMENSIONS**

72" W x 21.5" D x 34.5" H

## **FEATURES**

- Solid wood frame & plywood panels
- Dovetail drawers and joints
- Soft closing doors & drawers

# HARDWARE FINISHES



## **AVAILABLE COLORS**







## **OVERALL DIMENSIONS**

72.25" W x 22".D x 1.5" H

#### **COUNTERTOP OPTIONS**



Carrara White Quartz CQ-072D-OVL-CT

## **FEATURES**

- Solid countertop with mitered edges & seams
- Undermount white oval sink
- Pre-drilled for 8" widespread faucet

#### **INCLUDED**

- Countertop
- Matching Backsplash
- Oval Sinks

# COUNTERTOP PLAN VIEW

# **EDGE SIDE VIEW**



#### THREE DIMENSIONAL COUNTERTOP VIEW