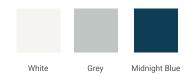

#### T072D



## **BASE CABINET DIMENSIONS**

72" W x 21.5" D x 34.5" H

## **FEATURES**

- Solid wood frame & plywood panels
- Dovetail drawers and joints
- Soft closing doors & drawers

# HARDWARE FINISHES



## **AVAILABLE COLORS**







## **OVERALL DIMENSIONS**

72.25" W x 22".D x 1.5" H

#### **COUNTERTOP OPTIONS**



Carrara White Quartz CQ-072D-OVL-CT

## **FEATURES**

- Solid countertop with mitered edges & seams
- Undermount white oval sink
- Pre-drilled for 8" widespread faucet

#### **INCLUDED**

- Countertop
- Matching Backsplash
- Oval Sinks

# COUNTERTOP PLAN VIEW

# **EDGE SIDE VIEW**



#### THREE DIMENSIONAL COUNTERTOP VIEW