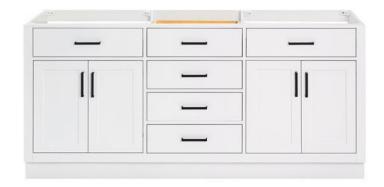

#### T072D

## **BASE CABINET DIMENSIONS**

72" W x 21.5" D x 34.5" H

## **FEATURES**

- Solid wood frame & plywood panels
- Dovetail drawers and joints
- Soft closing doors & drawers