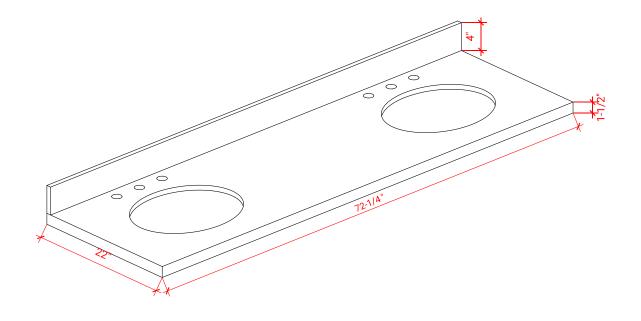

#### THREE DIMENSIONAL COUNTERTOP VIEW

## **OVERALL DIMENSIONS**

72.25" W x 22".D x 1.5" H