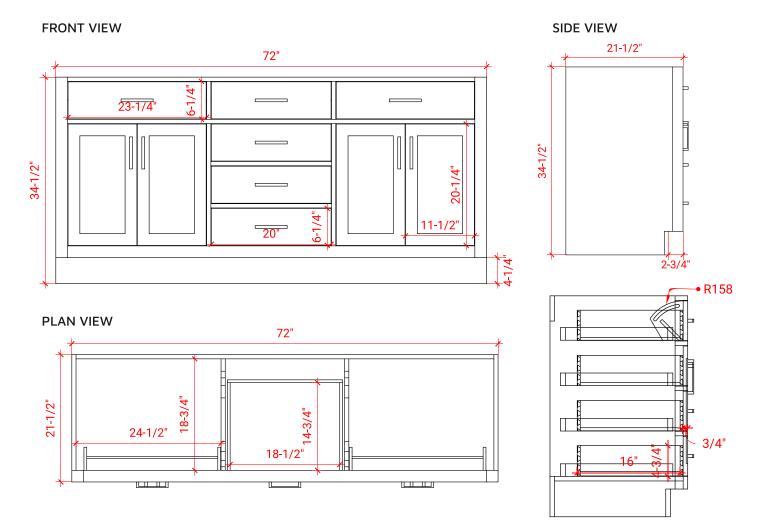

## **BASE CABINET DIMENSIONS**

72" W x 21.5" D x 34.5" H

## **OVERALL DIMENSIONS**

72.25" W x 22".D x 1.5" H