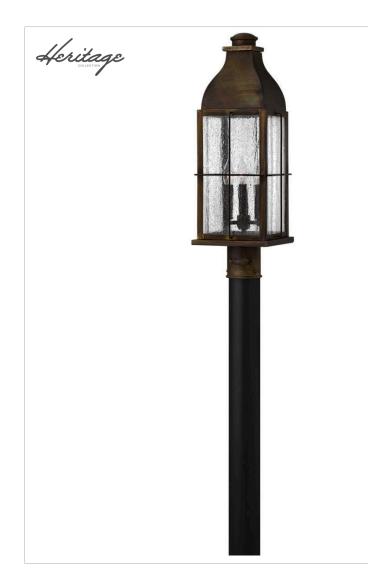

## BINGHAM

## 2041SN

LARGE POST TOP OR PIER MOUNT LANTERN

Bingham's traditional style recalls a turn-of-thecentury gas light reproduction. The vintage look is nautical in nature and recognizes Hinkley's origins on the shores of Lake Erie. The brass construction features clear seedy glass and a Sienna finish, while candelabra lamping completes the authentic style.

| DETAILS   |             |
|-----------|-------------|
| FINISH:   | Sienna      |
| MATERIAL: | Solid Brass |
| GLASS:    | Clear Seedy |