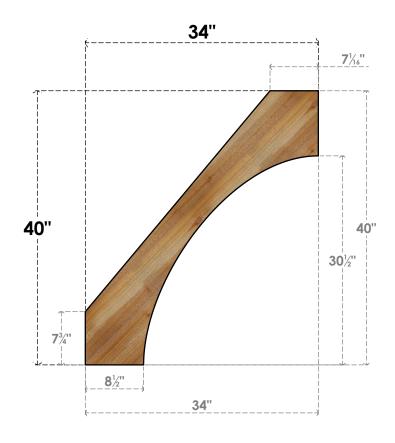

## BRC06X34X40WTL00RWR

6"W X 34"D X 40"H WESTLAKE ROUGH SAWN BRACE, WESTERN RED CEDAR

## **FRONT**

**EKENA MILLWORK** 2300 WEST MAIN ST. CLARKSVILLE, TX 75426 TOLL FREE: 866-607-0453 WWW.EKENAMILLWORK.COM