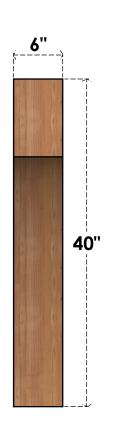

## BRC06X34X40WTL00RWR

6"W X 34"D X 40"H WESTLAKE ROUGH SAWN BRACE, WESTERN RED CEDAR

## SIDE