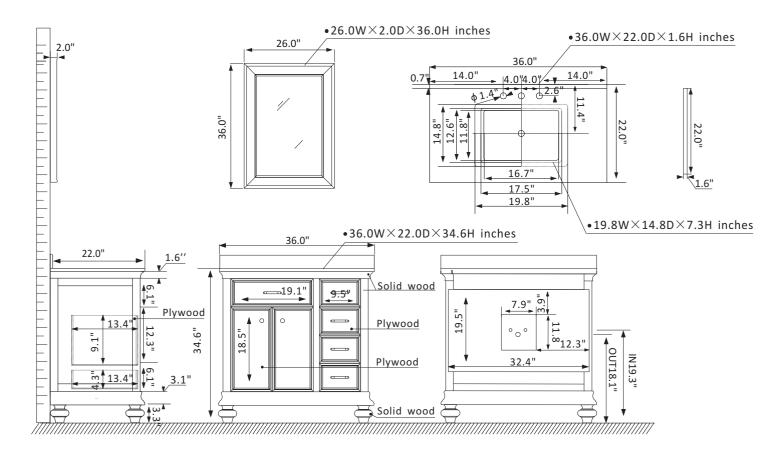

## Vinnova Charlotte Vanity Collection 735036-WH-CQS

## Features

Adds traditional splendor to any bathroom

Solid wood and ply wood construction

Single Matching Framed Mirror

Generous storage space for toiletries

Available in White/Grey/Finnish Green finish

Carrara Composite Stone countertop and Rectangular Under-Mount Sink with overflow included

Beautiful Modernistic Satin Nickel finish hardware(White/Grey) or Brushed Bronze finish hardware(Finnish Green)

Two Soft-Closing doors, On the right middle side with a large Two in one

Soft-Closing Drawer and one Soft-Closing drawer

Four feet

Easy plumbing and faucet installation\*

\* Does not include faucet, drain assembly or P-trap