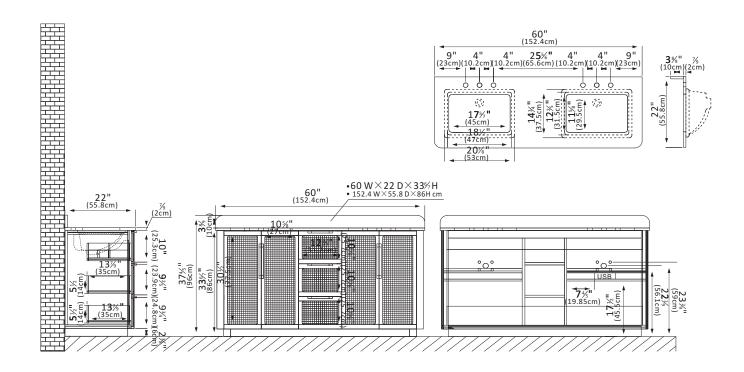

## **Features**

- Durable Materials: Crafted from natural, imported solid wood for superior durability and long-lasting beauty.
- •Stunning Finish: Available in your choice of a beautiful Oak Classic Black or Oak Classic Brown finish to complement your décor, using environmentally friendly Sherwin-Williams paint products.
- •Ample Storage Space: Four soft-closing, hand-spliced bamboo rattan-paneled doors with the fixed shelf and three sturdy, soft-closing, hand-spliced bamboo rattan-paneled dovetail drawers offer ample space for all your toiletries. Built-in partition storage space in the drawer allows you to keep toiletries and other items neatly organized.
- •Matching, High-End Wooden Handles: Solid wood handles match the color and texture of the cabinet finish, providing a seamless and natural look.
- •Modern Top: 0.8"-thick, stunning quartz stone top in Calacatta White with backsplash provides a clean and elegant look. With a high-gloss, anti-fouling coating, the countertop is scratch-resistant, wear-resistant, and easy to clean.
- •Nano-Coated Basin: Bright white Nano anti-fouling coating ceramic undermount sink with overflow blends seamlessly with the stone vanity top.
- Practical Functionality: Built-in UL-listed power and USB outlets offer a practical way to power beauty and grooming appliances. Includes convenient hair dryer organizer that keeps your favorite tool within easy reach.
- Faucet Type: Countertop has pre-drilled, standard 8-inch widespread faucet holes.
- Accessories: Does not include faucet, drain assembly or P-trap, or storage cabinet.
- •No Installation Required: Freestanding bathroom vanity (without back panel) comes fully assembled and ready to install for your convenience. Designed for easy, no-hassle plumbing and faucet installation.
- •Full Warranty: 1-Year Manufacturer Warranty—purchase with 100% peace of mind.
- Country of Origin: Vietnam