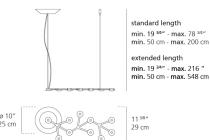

Light output ratio                 | 60.76lm/W                        |
| Power consumption                  | 21W                              |
| Led type                           | 20W C.O.B.*                      |
| CCT (Correlated Color Temperature) | 3000K                            |
| CRI (Color Rendering Index)        | >80                              |
| Life expectancy                    | 50000Hrs                         |
| Control type                       | Dimmable 2-Wire**                |
| Input Voltage                      | 120-277V                         |
| Driver                             | GE LIGHTECH - 1 x GELD36DMV700PU |

<sup>\*\*</sup>Reverse phase

### Features & Accessories =

- Custom applications available
- Extended cable length

## Dimensions =



# Light distribution

Direct



Red = Max Cd. Through Vertical plane Blue = Max Cd. Through Horizontal plane

## Packaging =

1 Box

1 x 31-3/8" x 16-13/16" x 5-5/8" / 7.17 lbs - 79.5 cm x 42.5 cm x 14 cm / 3.25 kg

Artemide