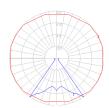

# Light distribution

Direct

Red = Max Cd. Through Vertical plane Blue = Max Cd. Through Horizontal plane