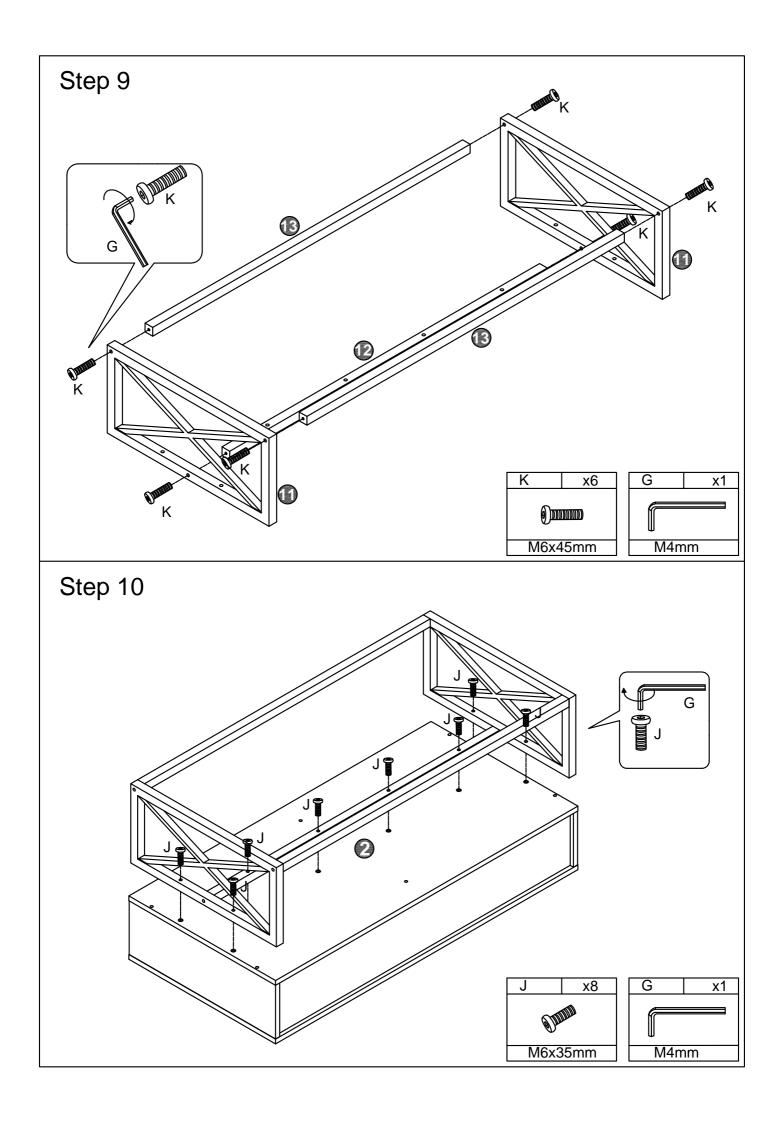

| M6x45mm  K x 6PCS | L x 6PCS | 20x30x5mm  M x 4PCS |  |
|-------------------|----------|---------------------|--|
|                   | 0        |                     |  |