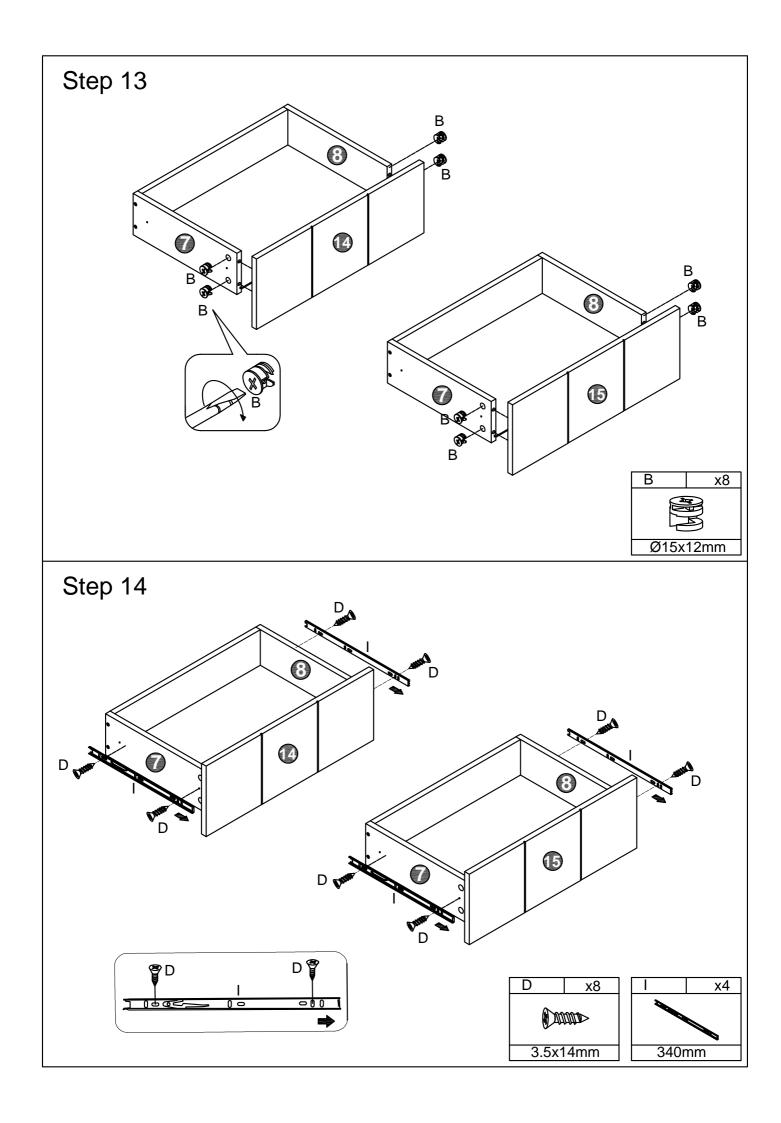

## ASSEMBLY INSTRUCTION COFFEE TABLE

- 1.Extra Screws of A/B/C/D/E/F/J/K/L/M are provided in case of any screws missing in the boxes.
- 2.Please take the time to identify and count all parts as well as the hardware to this product.