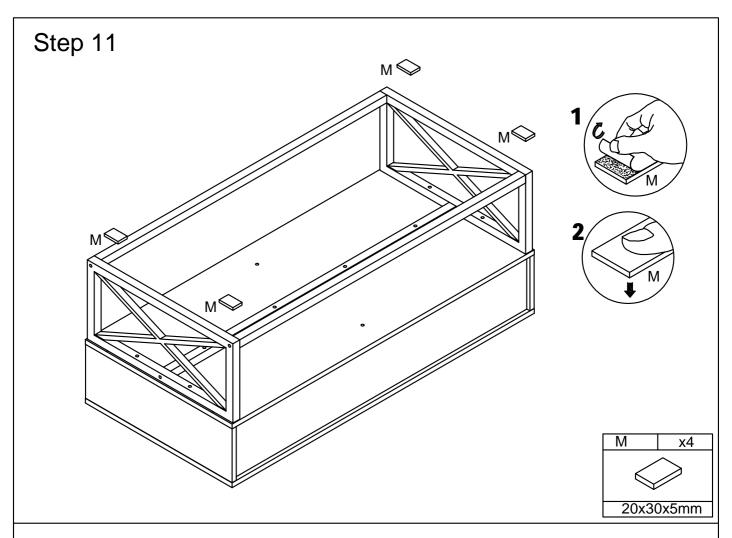

| M6x45mm  K x 6PCS | L x 6PCS | 20x30x5mm  M x 4PCS |  |
|-------------------|----------|---------------------|--|
|                   | 0        |                     |  |