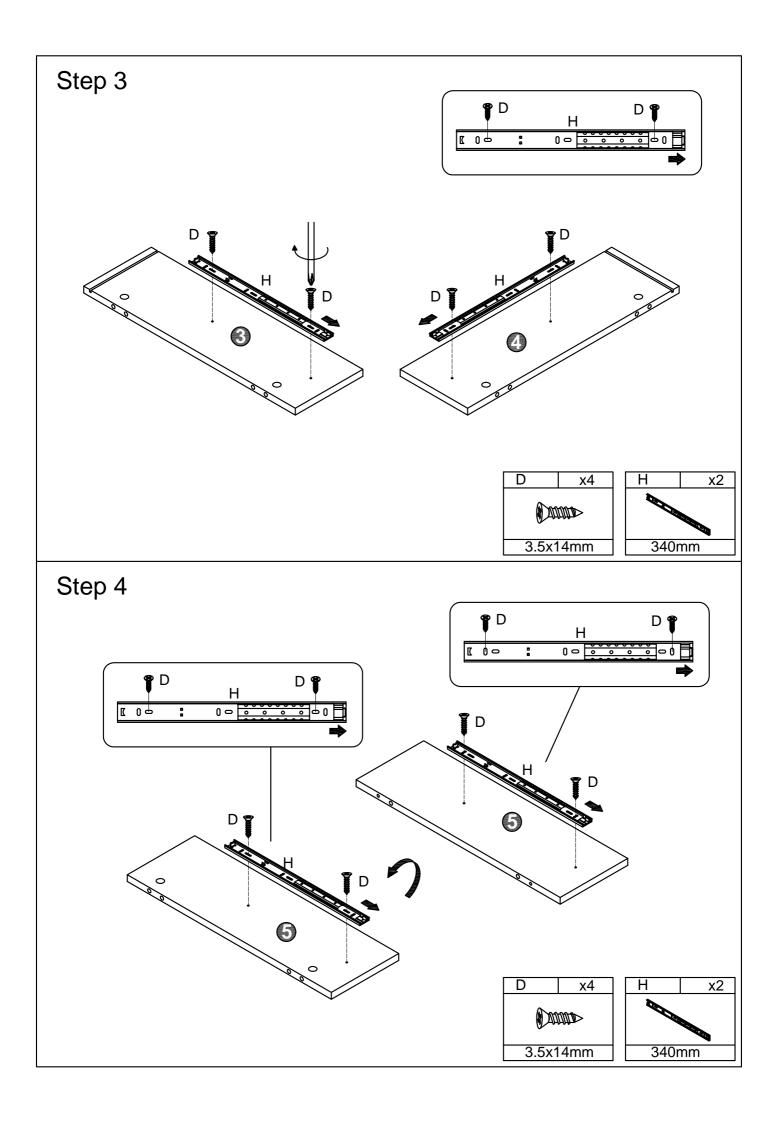

## ASSEMBLY INSTRUCTION COFFEE TABLE

- 1.Extra Screws of A/B/C/D/E/F/J/K/L/M are provided in case of any screws missing in the boxes.
- 2.Please take the time to identify and count all parts as well as the hardware to this product.