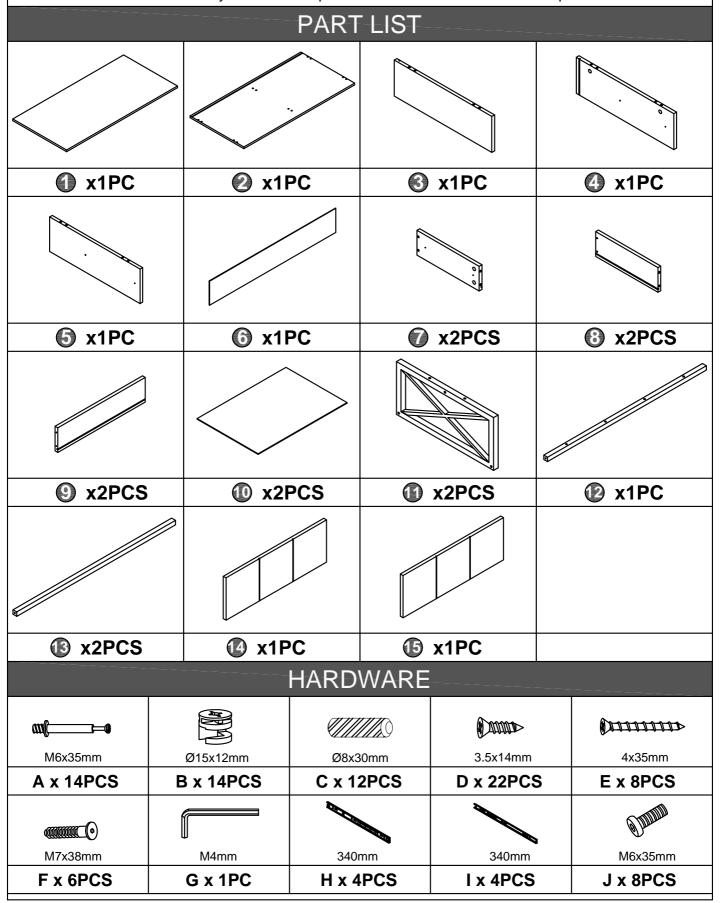

## ASSEMBLY INSTRUCTION COFFEE TABLE

- 1.Extra Screws of A/B/C/D/E/F/J/K/L/M are provided in case of any screws missing in the boxes.
- 2.Please take the time to identify and count all parts as well as the hardware to this product.