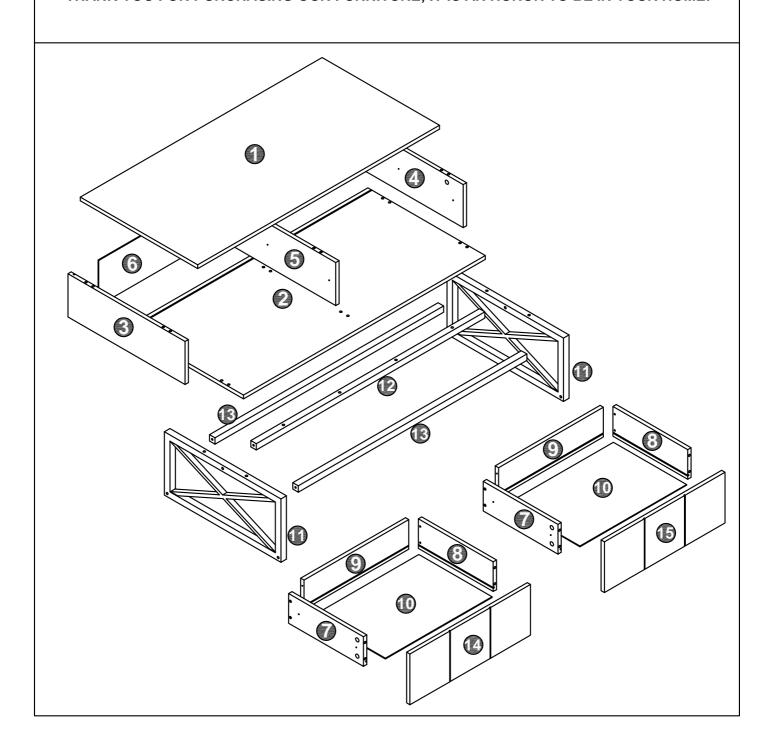

## ASSEMBLY INSTRUCTION COFFEE TABLE

- 1.Extra Screws of A/B/C/D/E/F/J/K/L/M are provided in case of any screws missing in the boxes.
- 2.Please take the time to identify and count all parts as well as the hardware to this product.