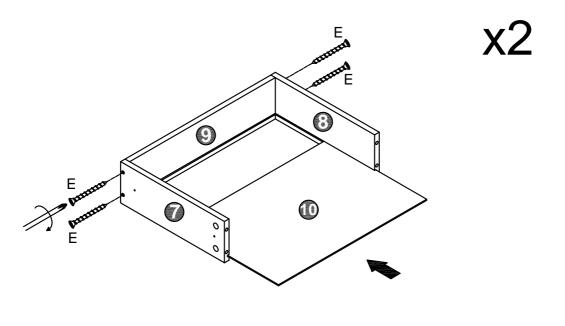

to identify and count all parts as well as the hardware to this product.



| M6x45mm  K x 6PCS | L x 6PCS | 20x30x5mm  M x 4PCS |  |
|-------------------|----------|---------------------|--|
|                   | 0        |                     |  |

## NOTED:

- 1. It is recommended that this item should be assembled by two adults.
- 2. Assemble this item on a soft surface, such as cardboard or carpet, to protect finish.

For product assistance and warranty information, please contact the seller before return this product:

Please provide us with following information, so that it will be easier to resolve your problem smoothly.

1.Order ID:

2.Pictures of Your Item Damage or Parts Missing:

THANK YOU FOR PURCHASING OUR FURNITURE, IT IS AN HONOR TO BE IN YOUR HOME!















Step 12



E x8 **(>111111111**4x35mm