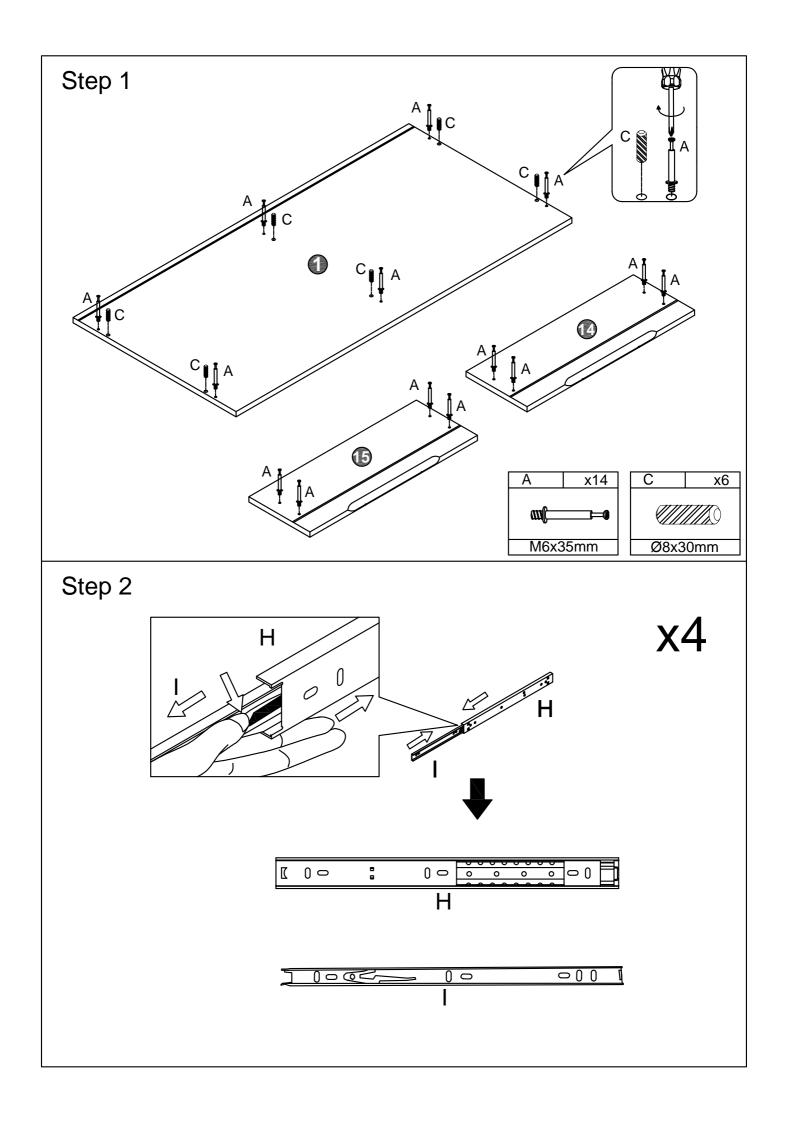

## ASSEMBLY INSTRUCTION COFFEE TABLE

- 1.Extra Screws of A/B/C/D/E/F/J/K/L/M are provided in case of any screws missing in the boxes.
- 2.Please take the time to identify and count all parts as well as the hardware to this product.