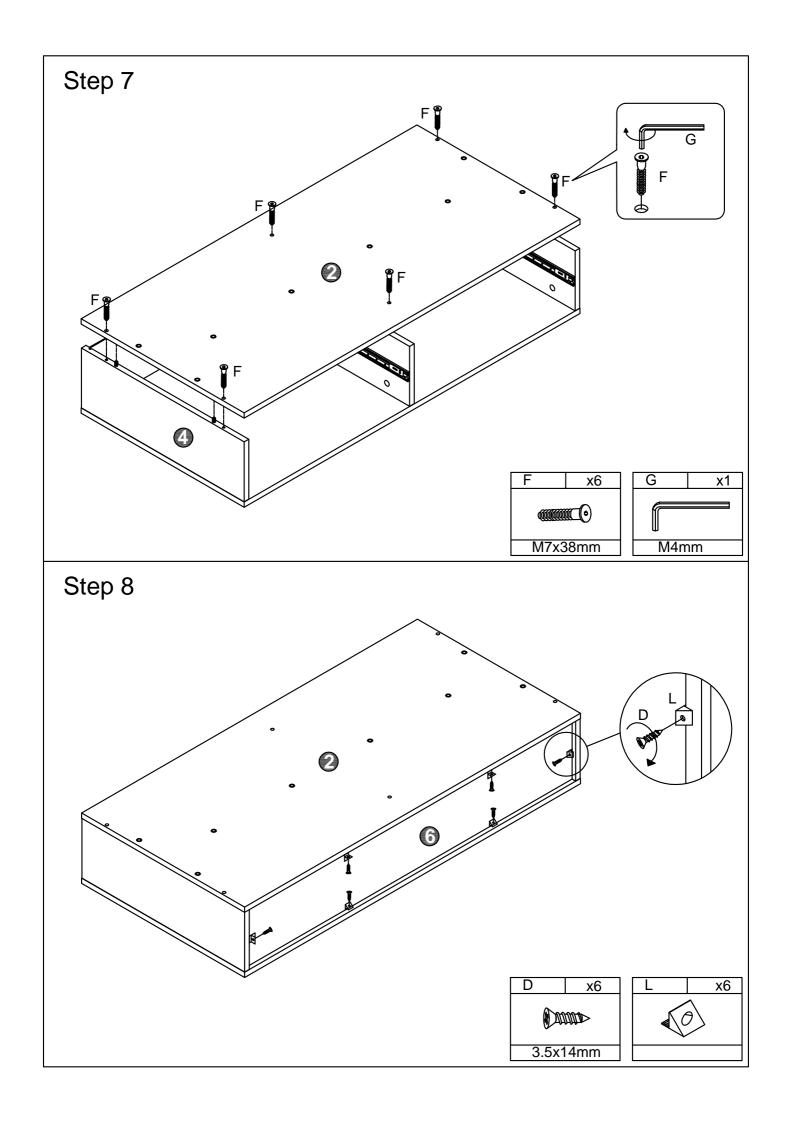

take the time to identify and count all parts as well as the hardware to this product.



| M6x45mm  K x 6PCS | L x 6PCS | 20x30x5mm  M x 4PCS |  |
|-------------------|----------|---------------------|--|
|                   | 0        |                     |  |

## NOTED:

- 1. It is recommended that this item should be assembled by two adults.
- 2. Assemble this item on a soft surface, such as cardboard or carpet, to protect finish.

For product assistance and warranty information, please contact the seller before return this product:

Please provide us with following information, so that it will be easier to resolve your problem smoothly.

1.Order ID:

2.Pictures of Your Item Damage or Parts Missing:

THANK YOU FOR PURCHASING OUR FURNITURE, IT IS AN HONOR TO BE IN YOUR HOME!















Step 12



E x8 **(>111111111**4x35mm