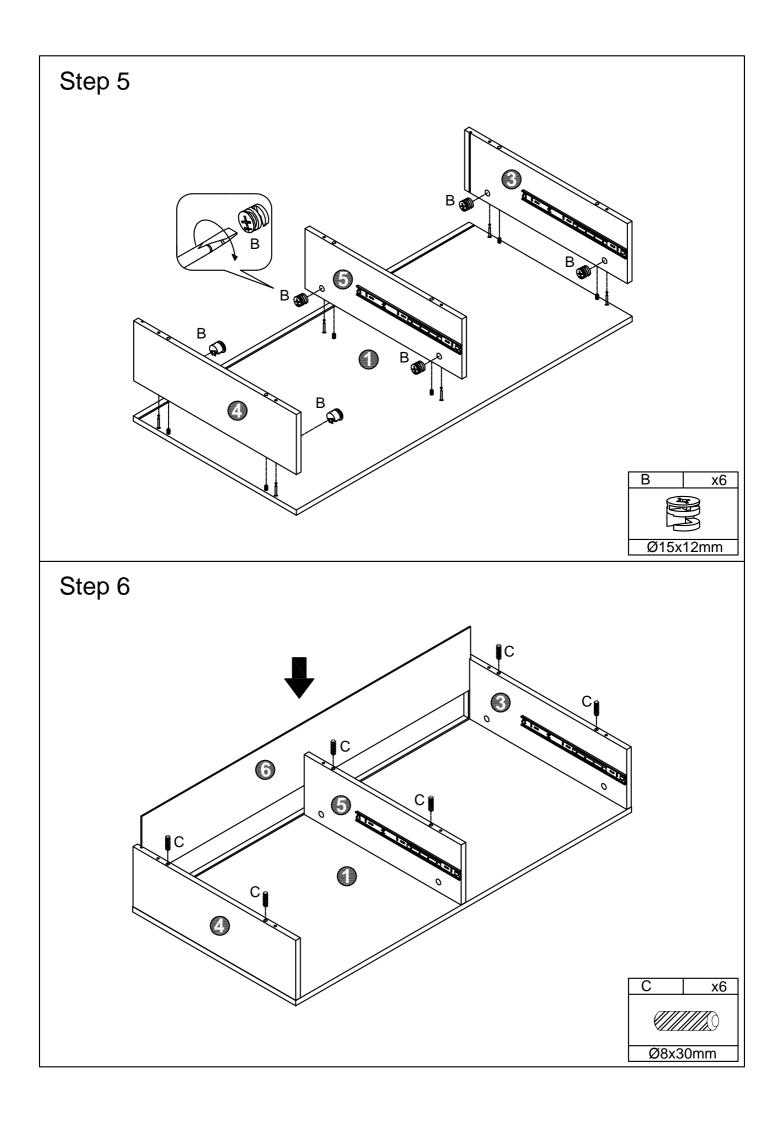

se take the time to identify and count all parts as well as the hardware to this product.



| M6x45mm  K x 6PCS | L x 6PCS | 20x30x5mm  M x 4PCS |  |
|-------------------|----------|---------------------|--|
|                   | 0        |                     |  |

## NOTED:

- 1. It is recommended that this item should be assembled by two adults.
- 2. Assemble this item on a soft surface, such as cardboard or carpet, to protect finish.

For product assistance and warranty information, please contact the seller before return this product:

Please provide us with following information, so that it will be easier to resolve your problem smoothly.

1.Order ID:

2.Pictures of Your Item Damage or Parts Missing:

THANK YOU FOR PURCHASING OUR FURNITURE, IT IS AN HONOR TO BE IN YOUR HOME!















Step 12



E x8 **(>111111111**4x35mm