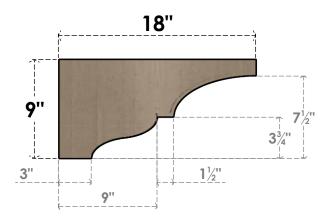

# **FRONT PROFILE**

### ITEM NUMBER: CORU09X18X09ASHRCPR

9"W X 18"D X 9"H SERIES 3 WIDE ASHEBORO ROUGH CEDAR TIMBERTHANE FAUX WOOD CORBEL, PRIMED