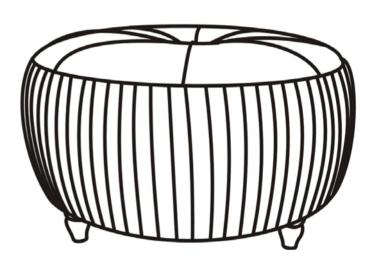

## Item #1600007

Desc.Helena Round Ottoman Natural wood legs

Laying out all the parts and hardware and identifying each part as shown may help you as you assemble the ottoman.

| ITEM | PART | DESC.       | QTY |
|------|------|-------------|-----|
| А    |      | Ottoman Top | 1   |

| ITEM | PART | DESC.          | QTY |
|------|------|----------------|-----|
| В    |      | Leg with screw | 4   |

Turn the ottoman top upside down, on a clean dry soft surface and assemble fours legs (B) in the hole and tighten the legs.

Finish:Turn the ottoman over and place on the floor to test ottoman for stability before use.