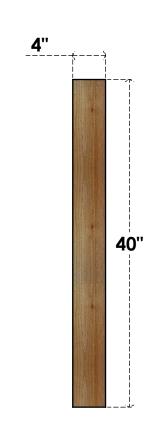

## BRC04X40X40TRAOORWR

4"W X 40"D X 40"H TRADITIONAL ROUGH SAWN BRACE, WESTERN RED CEDAR

SIDE

## **FRONT**

**EKENA MILLWORK** 2300 WEST MAIN ST. CLARKSVILLE, TX 75426 TOLL FREE: 866-607-0453 WWW.EKENAMILLWORK.COM