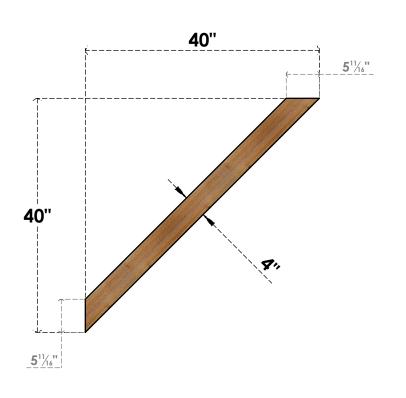

## BRC04X40X40TRAOORWR

4"W X 40"D X 40"H TRADITIONAL ROUGH SAWN BRACE, WESTERN RED CEDAR

SIDE