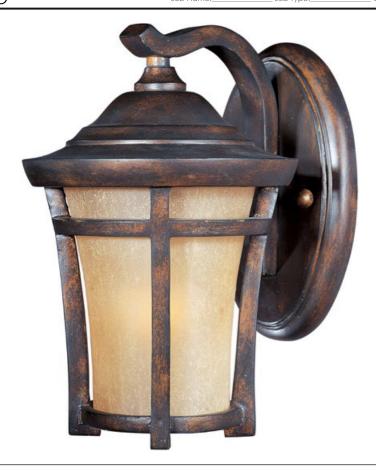

## PRODUCT DESCRIPTION

Maxim Lighting's Balboa VX Collection is made with Vivex, a material twice the strength of resin, is non-corrosive, UV resistant and backed with a 5-Year Limited Warranty. Balboa VX features our Copper Oxide finish and Golden Frost glass.

## **GLASS**

Golden Frost GF

#### MATERIAL

Vivex Resin Composite