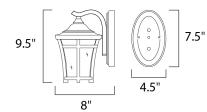

# **MEASUREMENTS**

DIMENSION : 6.5" W x 9.5" H x 8" Ext **BACK PLATE** : 4.5" W x 7.5" H x 4" HCO

HANGING WEIGHT : 2.43 lb