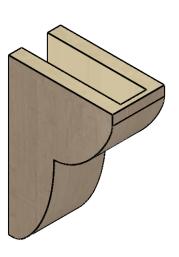

## ITEM NUMBER: CORU04X08X12CRERCPR

4"W X 8"D X 12"H SERIES 2 CLASSIC CRESTLINE ROUGH CEDAR TIMBERTHANE FAUX WOOD CORBEL, PRIMED

## **ISOMETRIC**

**EKENA MILLWORK** 2300 WEST MAIN ST. CLARKSVILLE, TX 75426 TOLL FREE: 866-607-0453 WWW.EKENAMILLWORK.COM

GENERATED DATE: 01/27/2023

1. INSTALLATION TO BE COMPLETED IN ACCORDANCE WITH MANUFACTURER'S SPECIFICATIONS.