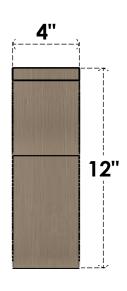

## ITEM NUMBER: CORU04X08X12CRERCPR

4"W X 8"D X 12"H SERIES 2 CLASSIC CRESTLINE ROUGH CEDAR TIMBERTHANE FAUX WOOD CORBEL, PRIMED

## **FRONT PROFILE**