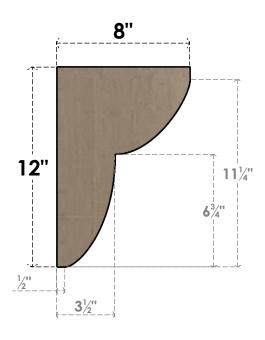

## ITEM NUMBER: CORU04X08X12CRERCPR

4"W X 8"D X 12"H SERIES 2 CLASSIC CRESTLINE ROUGH CEDAR TIMBERTHANE FAUX WOOD CORBEL, PRIMED

## SIDE PROFILE