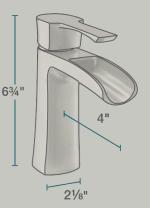

# 732-BN Vessel Faucet

2 1/8" x 4" x 6 3/4" 1-Hole Installation Ceramic Disc Cartridge ADA Approved Constructed of Lead-Free Materials Complies with NSF Standards Water Sense Certified cUPC Certified (Uniform Plumbing Code) Limited Lifetime Warranty **Brushed-Nickel Finish** 

#### **Features** 1-Hole Installation Ceramic Disc Pressure Tested ADA Compliant Lead-Free Complies with NSF Cartridge Standards Construction 000 NSF cUPC Certified Limited Lifetime Vessel Warranty FΡΔ UPC: 841412112192 IAPMO B&