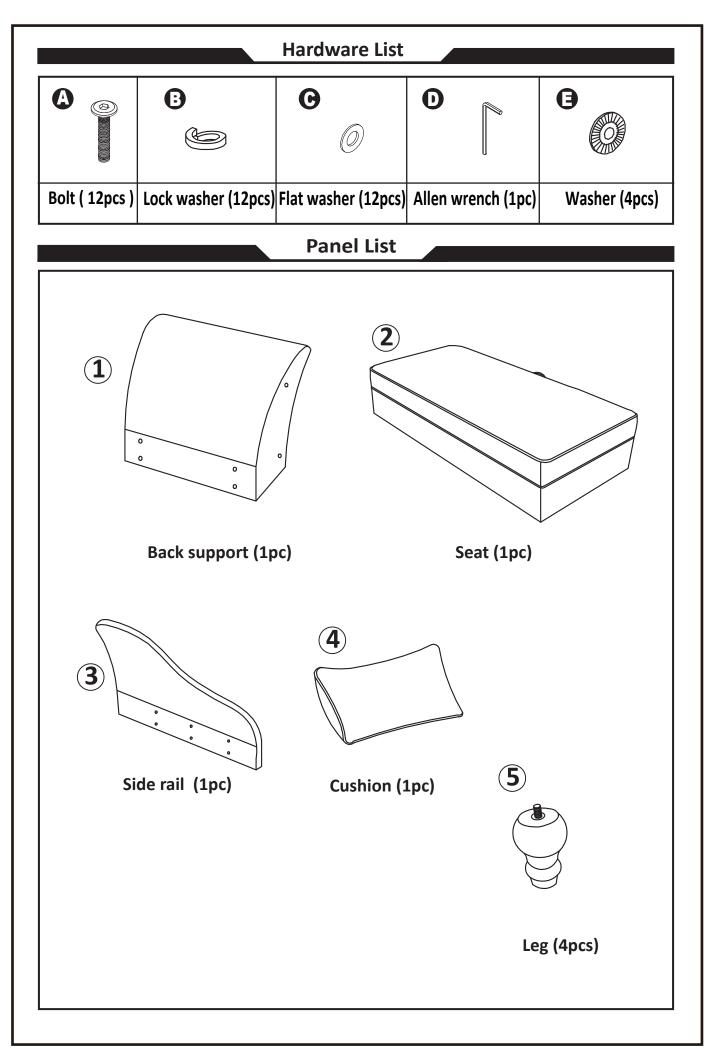

## CONVENIENCE CLEO STORAGE LOUNGE 143355T



## **ASSEMBLY INSTRUCTIONS**

We have designed our furniture with you, the customer in mind. Our clear, easy to follow, step by step instructions will guide you through the project from start to finish. Feel confident that this will be a fun and rewarding project. The final product will be a quality piece of furniture that will go together smoothly and give years of enjoyment.



Please do not return to the store Broken or missing parts? Need help with assembly? If you have any questions just call 1-800-468-6447 or email us at parts@convenience-concepts.com