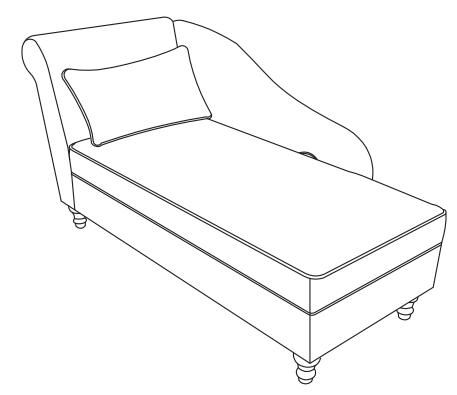

## CONVENIENCE CLEO STORAGE LOUNGE 143355T



## **ASSEMBLY INSTRUCTIONS**

We have designed our furniture with you, the customer in mind. Our clear, easy to follow, step by step instructions will guide you through the project from start to finish. Feel confident that this will be a fun and rewarding project. The final product will be a quality piece of furniture that will go together smoothly and give years of enjoyment.



Please do not return to the store Broken or missing parts? Need help with assembly? If you have any questions just call 1-800-468-6447 or email us at parts@convenience-concepts.com