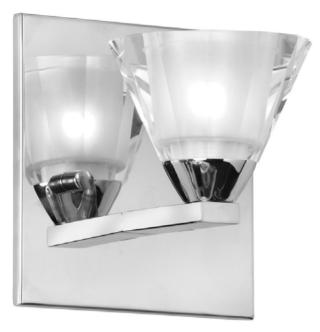

## V689-1W-PC - 1LT Wall Sconce

## 1 Light Wall Sconce, Polished Chrome, Optical Crystal

| Height<br>Width/Length<br>Depth<br>Weight                                                               | 6.5<br>4.5<br>3.5<br>1.5                          | No. of Bulbs<br>LED Compatible<br>Total Wattage                 | 1<br>Yes<br>40W                                              |
|---------------------------------------------------------------------------------------------------------|---------------------------------------------------|-----------------------------------------------------------------|--------------------------------------------------------------|
| Body Material<br>Finish/Color<br>Type of Finish                                                         | Steel/Crystal<br>Polished Chrome<br>Electroplated | Second Material<br>Second Finish/Color                          | Crystal<br>Clear/Frosted                                     |
| Bulb 1 Amount<br>Bulb 1 Base Type<br>Bulb 1 Max Watt.<br>Bulb 1 Included<br>Bulb 1 Lumens<br>Bulb 1 CRI | 1<br>G9<br>40W<br>No                              | Rated For<br>Voltage<br>Approval<br>Warranty<br>Instal Position | Damp Location<br>120V<br>cUL or equivalent<br>1 Year<br>Wall |