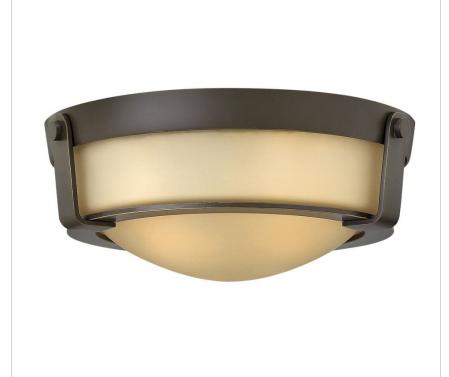

## SMALL FLUSH MOUNT

Hathaway's striking design features a bold shade held in place by three intersecting, floating arms with unique forged uprights and ring detail for a modern style. Available in Heritage Brass with etched glass, Olde Bronze with etched glass, Olde Bronze with etched amber glass and Antique Nickel with etched glass.

| DETAILS   |              |
|-----------|--------------|
| FINISH:   | Olde Bronze  |
| MATERIAL: | Metal        |
| GLASS:    | Etched Amber |

| DIMENSIONS |        |
|------------|--------|
| WIDTH:     | 13"    |
| HEIGHT:    | 4.5"   |
| WEIGHT:    | 6 lbs. |