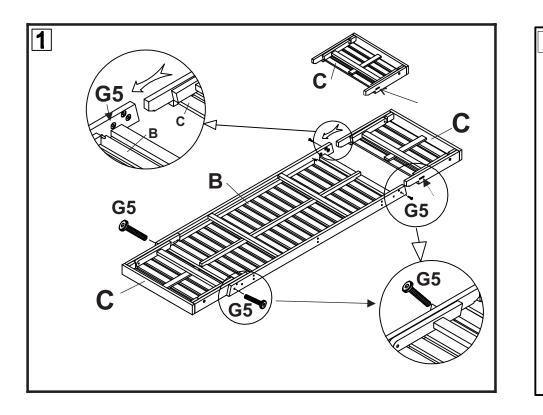

Step 2: attach the right leg (D) and left leg (E) to the joint bar (F) as shown on the picture.Use the Allen screw (G3) to attach it together by using the Allen Key (G7). Then put these legs to the seat (B), use the Allen bolt (G4) as shown on the picture. Tighten all by using the Allen Key (G7) as shown on the picture.