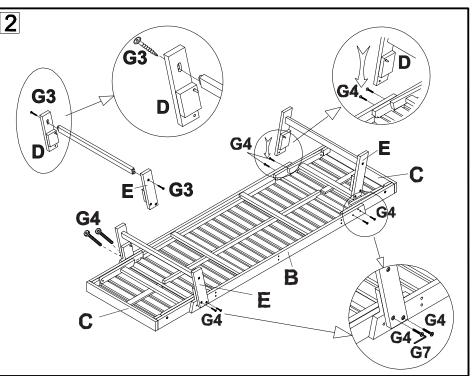

Step 3: attach the back (A) to the seat (B) as shown on the picture. Then use the Allen bolt L (G1) and the Allen bolt S (G2) and tighten by the Allen Key (G7) and wrench (G6) as shown on the picture. Make sure put correct position to use the Allen bolt L(G1) and the Allen bolt S (G2) as shown on the picture.