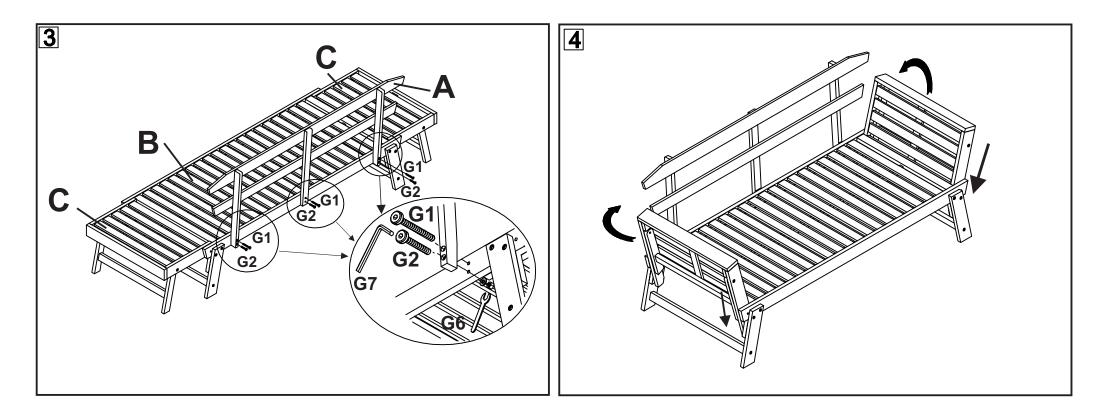

Step 4: Lift up the side (C) as shown the picture and put down to lock the side on the seat (B) then can use this lounger same as this bench.