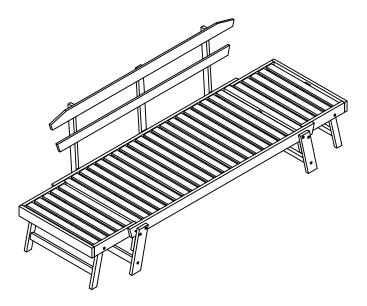

Step 1: attach the side (C) to the seat (B) both side as shown on the picture. Then use the Allen bolt (G5) to tighten all sides by using the Allen Key (G7). Make sure the Allen bolt (G5) come inside the hole of the side back (C) as shown on the picture.