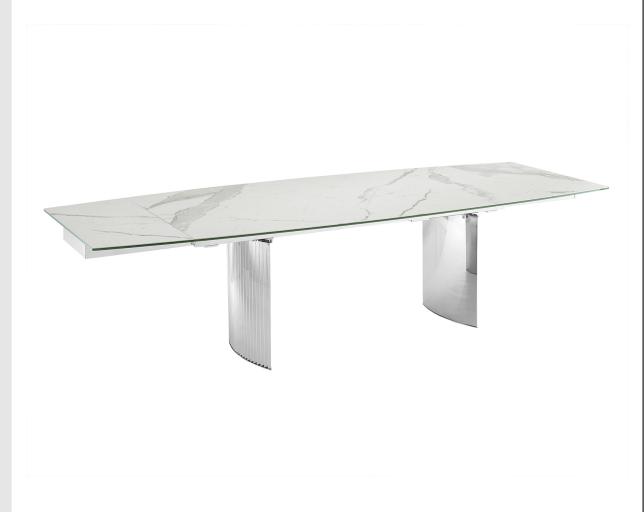

# TC-MAN06MAR

ALLEGRA MANUAL DINING TABLE WITH STAINLESS STEEL BASE AND WHITE MARBLED TOP. 71" W X 39.5" D X 30" H

## **PRODUCT DETAILS**

Width: 71 " - 103 "

Depth: 39.5 "

Height: 30 "

Weight: 235 lbs

Seats: 6 - 12

Shape: Boat-Shaped
Finish: Marbled
Mechanism: Manual
Max Capacity: 150 lbs

Assembly: Assembly Required

#### **MATERIALS**

Base: Stainless steel 1/2 "

Top: Porcelain