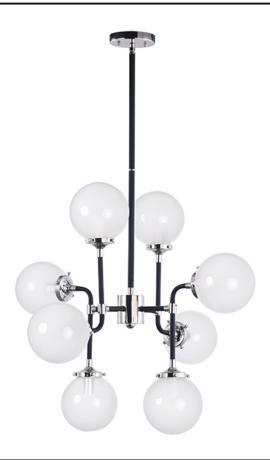

# **PRODUCT DESCRIPTION**

A Mid-Century Modern industrial classic revived featuring softly bent arms finished in Black with Polished Nickel accents that terminate at round White opal glass balls.

#### **FINISHES OPTION**

Black / Polished Nickel

#### **GLASS**

White WT

#### MATERIAL

Steel, Glass