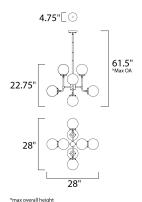

### **MEASUREMENTS**

**DIMENSION** : 28" L x 28" W x 22.75" H

: 61.5" OAH MAX OAH HANGING WEIGHT : 15.87 lb