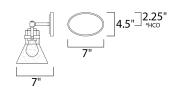

#### **MEASUREMENTS**

DIMENSION : 24.25" W x 10" H x 7" Ext BACK PLATE : 7" W x 4.5" H x 2.25" HCO

HANGING WEIGHT : 5.72 lb