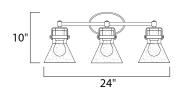

#### **MEASUREMENTS**

DIMENSION : 24.25" W x 10" H x 7" Ext BACK PLATE : 7" W x 4.5" H x 2.25" HCO

HANGING WEIGHT : 5.72 lb