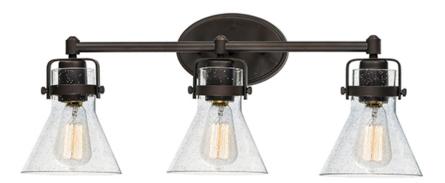

### PRODUCT DESCRIPTION

This nautical-inspired collection features Clear Seedy glass cones suspended by a yoke frame. The clear glass offers abundant lighting and compliments the styling of the fixture. Make it a more industrial look by adding filament E26 light bulbs.