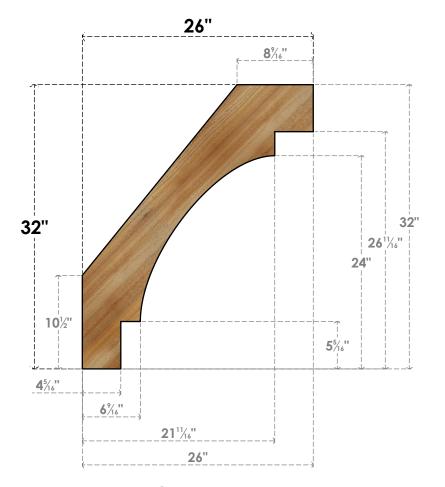

## BRC04X26X32MRC00RWR

4"W X 26"D X 32"H MERCED ROUGH SAWN BRACE, WESTERN RED CEDAR

SIDE