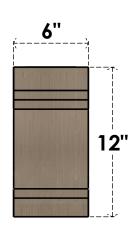

## ITEM NUMBER: CORU06X18X12PECRCPR

6"W X 18"D X 12"H SERIES 3 CLASSIC PESCADERO ROUGH CEDAR TIMBERTHANE FAUX WOOD CORBEL, PRIMED

## SIDE PROFILE

**FRONT PROFILE** 

**ISOMETRIC** 

GENERATED DATE: 01/28/2023

**EKENA MILLWORK** 2300 WEST MAIN ST. CLARKSVILLE, TX 75426 TOLL FREE: 866-607-0453 WWW.EKENAMILLWORK.COM

1. INSTALLATION TO BE COMPLETED IN ACCORDANCE WITH MANUFACTURER'S SPECIFICATIONS.