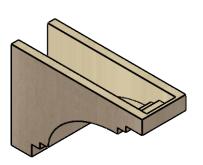

## ITEM NUMBER: CORU06X18X12PECRCPR

6"W X 18"D X 12"H SERIES 3 CLASSIC PESCADERO ROUGH CEDAR TIMBERTHANE FAUX WOOD CORBEL, PRIMED

## SIDE PROFILE

**FRONT PROFILE** 

**ISOMETRIC** 

GENERATED DATE: 01/28/2023

**EKENA MILLWORK** 2300 WEST MAIN ST. CLARKSVILLE, TX 75426 TOLL FREE: 866-607-0453 WWW.EKENAMILLWORK.COM

1. INSTALLATION TO BE COMPLETED IN ACCORDANCE WITH MANUFACTURER'S SPECIFICATIONS.