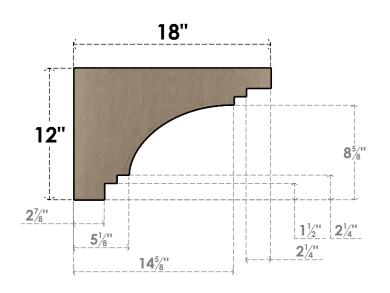

## ITEM NUMBER: CORU06X18X12PECRCPR

6"W X 18"D X 12"H SERIES 3 CLASSIC PESCADERO ROUGH CEDAR TIMBERTHANE FAUX WOOD CORBEL, PRIMED

## SIDE PROFILE

**FRONT PROFILE** 

**ISOMETRIC** 

GENERATED DATE: 01/28/2023

**EKENA MILLWORK** 2300 WEST MAIN ST. CLARKSVILLE, TX 75426 TOLL FREE: 866-607-0453 WWW.EKENAMILLWORK.COM

1. INSTALLATION TO BE COMPLETED IN ACCORDANCE WITH MANUFACTURER'S SPECIFICATIONS.