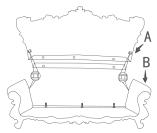

#### \* DON'T TIGHTEN SCREW UNTIL COMPLETELY ASSEMBLED

STEP 1
Turn the sofa face down on a smooth, soft surface and unzip the black bottom fabric.

STEP 3
Please Pull Up the Backreset from the SEAT

STEP 2 Please screw off the bolts from the wood frame underneath the sofa with electric drill.

#### STEP5

Screw up three bolts into the wood frame underneath the sofa with electric drill.