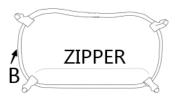

#### \* DON'T TIGHTEN SCREW UNTIL COMPLETELY ASSEMBLED

STEP 1
Turn the sofa face down on a smooth, soft surface and unzip the black bottom fabric.

STEP 3
Please Pull Up the Backreset from the SEAT

STEP 2 Please screw off the bolts from the wood frame underneath the sofa with electric drill.

## STEP 6

Zipped up the black bottom fabric.