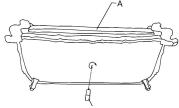

## STEP 7

Attach the center leg to the bottom of base as the diagram.

Tighten the center leg.