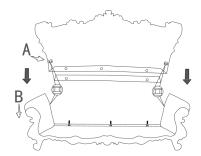

# STEP 4

Please hang up the bracket on the backrest into the bracket on the arm.

#### STEP5

Screw up three bolts into the wood frame underneath the sofa with electric drill.