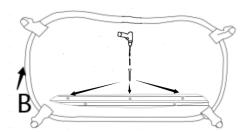

#### \* DON'T TIGHTEN SCREW UNTIL COMPLETELY ASSEMBLED

STEP 1
Turn the sofa face down on a smooth, soft surface and unzip the black bottom fabric.

STEP 3
Please Pull Up the Backreset from the SEAT

STEP 2 Please screw off the bolts from the wood frame underneath the sofa with electric drill.

#### STEP5

Screw up three bolts into the wood frame underneath the sofa with electric drill.