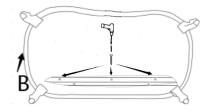

#### \* DON'T TIGHTEN SCREW UNTIL COMPLETELY ASSEMBLED

STEP 1
Turn the sofa face down on a smooth, soft surface and unzip the black bottom fabric.

STEP 3
Please Pull Up the Backreset from the SEAT

STEP 2 Please screw off the bolts from the wood frame underneath the sofa with electric drill.