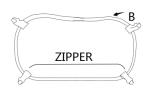

#### \* DON'T TIGHTEN SCREW UNTIL COMPLETELY ASSEMBLED

STEP 1
Turn the sofa face down on a smooth, soft surface and unzip the black bottom fabric.

STEP 3
Please Pull Up the Backreset from the SEAT

STEP 2 Please screw off the bolts from the wood frame underneath the sofa with electric drill.

## STEP 6

Zipped up the black bottom fabric.