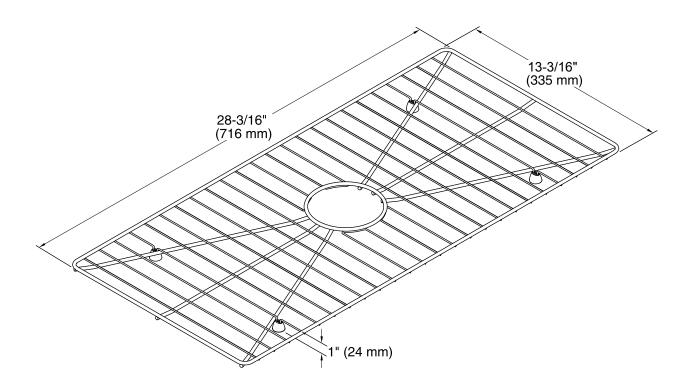

Poise<sup>®</sup> Sink Rack K-3141

### **Features**

- Fits in the bowl of the K-3158 Poise kitchen sink.
- Durable stainless-steel construction.
- Helps protect sink surface from daily wear.
- Dishwasher safe.
- Rubber feet provide added protection.

### **Recommended Products/Accessories**

K-3158 Under-Mount Kitchen Sink



## Codes/Standards

None Applicable

# **KOHLER® One-Year Limited Warranty**

See website for detailed warranty information.

### Available Colors/Finishes

Color tiles intended for reference only.

**Color Code Description** 

-ST









## **Technical Information**

All product dimensions are nominal.