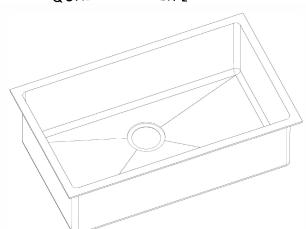

## SINK DESCRIPTION

- 1800 Series double bowl under-mount sink
- 18 gauge stainless steel, Brushed finish
- Back drain location
- Mounting brackets included, other standard mounting hardware and silicone sealant not system