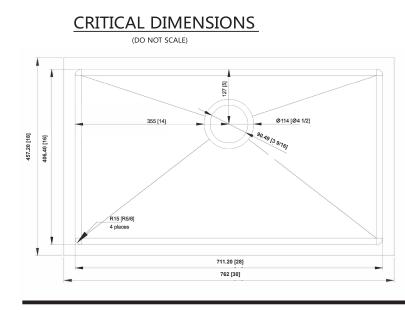

| <b>Specifications</b> |
|-----------------------|
|-----------------------|

| Model       | Depth- | Drain     |
|-------------|--------|-----------|
| Number      | Inches | Placement |
| KH-3018-R15 | 9 7/8" | Back      |

## CUT OUT DIMENSIONS

• Template included - template number KH-3018-R15