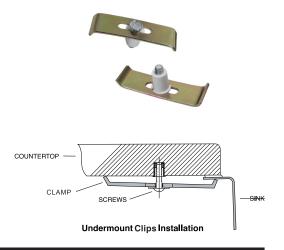

## SINK DESCRIPTION

- 1800 Series double bowl under-mount sink
- 18 gauge stainless steel, Brushed finish
- Back drain location
- Mounting brackets included, other standard mounting hardware and silicone sealant not system

## WARRANTY

• Limited lifetime warranty against material or manufacturing defects to the original consumer purchaser

**Installation Detail** 

FOR MORE INFORMATION CALL: 1-888-MY-ALLORA www.allorausa.com