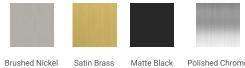

# ARIEL

# F042S-R



# **BASE CABINET DIMENSIONS**

42" W x 21.5" D x 34.5" H

# **FEATURES**

- Solid wood frame & plywood panels
- Dovetail drawers and joints
- Soft closing doors & drawers

# HARDWARE FINISHES



#### Polished Chrome

# AVAILABLE COLORS



# SIDE VIEW



#### PLAN VIEW





# FRONT VIEW



# OVERALL DIMENSIONS

43" W x 22" D x 1.5" H

# COUNTERTOP OPTIONS





Carrara Marble White Quartz CW-043S-R-OVL-CT WQ-043S-R-OVL-CT

COUNTERTOP PLAN VIEW

# **FEATURES**

• Solid countertop with mitered edges & seams

EDGE SIDE VIEW

- Undermount white oval sink
- Pre-drilled for 8" widespread faucet

#### INCLUDED

- Countertop
- Matching Backsplash
- Oval Sink



# THREE DIMENSIONAL COUNTERTOP VIEW



#### www.arielbath.com