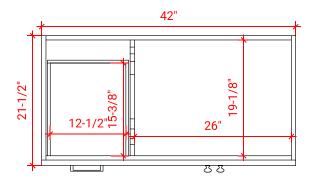

# **BASE CABINET DIMENSIONS**

42" W x 21.5" D x 34.5" H

# FRONT VIEW

#### PLAN VIEW