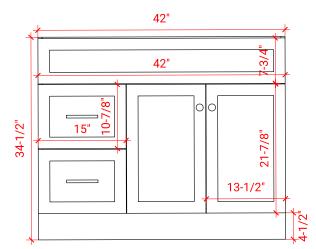

# **BASE CABINET DIMENSIONS**

42" W x 21.5" D x 34.5" H

# SIDE VIEW

#### PLAN VIEW

# FRONT VIEW