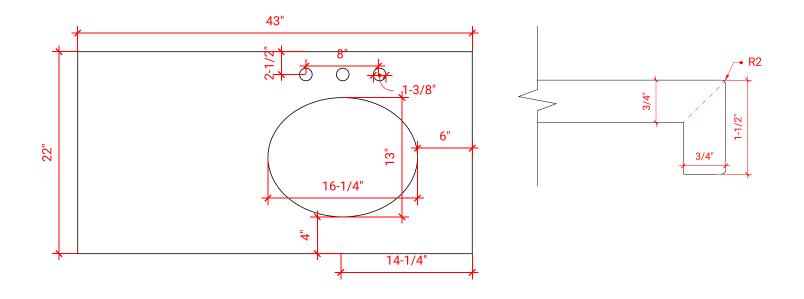

# OVERALL DIMENSIONS

43" W x 22" D x 1.5" H

# COUNTERTOP OPTIONS

Carrara Marble White Quartz CW-043S-R-OVL-CT WQ-043S-R-OVL-CT

COUNTERTOP PLAN VIEW

# **FEATURES**

• Solid countertop with mitered edges & seams

EDGE SIDE VIEW

- Undermount white oval sink
- Pre-drilled for 8" widespread faucet

#### INCLUDED

- Countertop
- Matching Backsplash
- Oval Sink