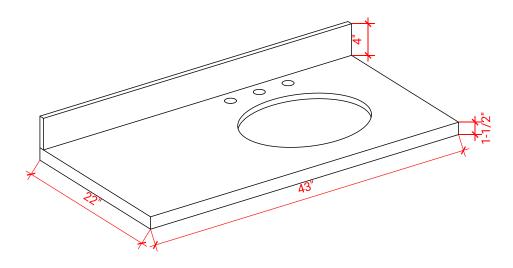

# OVERALL DIMENSIONS

43" W x 22" D x 1.5" H

# THREE DIMENSIONAL COUNTERTOP VIEW