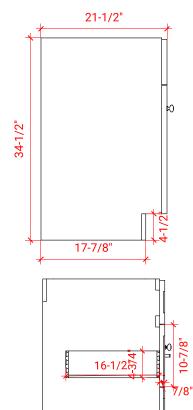

# ARIEL

# F042S-R



# **BASE CABINET DIMENSIONS**

42" W x 21.5" D x 34.5" H

# **FEATURES**

- Solid wood frame & plywood panels
- Dovetail drawers and joints
- Soft closing doors & drawers

# HARDWARE FINISHES



#### Polished Chrome

# AVAILABLE COLORS



# SIDE VIEW



#### PLAN VIEW





# FRONT VIEW



# OVERALL DIMENSIONS

43" W x 22" D x 1.5" H

# COUNTERTOP OPTIONS





Carrara Marble White Quartz CW-043S-R-OVL-CT WQ-043S-R-OVL-CT

COUNTERTOP PLAN VIEW

# **FEATURES**

• Solid countertop with mitered edges & seams

EDGE SIDE VIEW

- Undermount white oval sink
- Pre-drilled for 8" widespread faucet

#### INCLUDED

- Countertop
- Matching Backsplash
- Oval Sink



# THREE DIMENSIONAL COUNTERTOP VIEW



#### www.arielbath.com