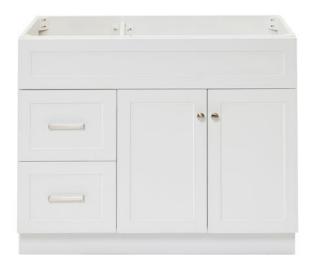

# ARIEL

# F042S-R

# **BASE CABINET DIMENSIONS**

42" W x 21.5" D x 34.5" H

# **FEATURES**

- Solid wood frame & plywood panels
- Dovetail drawers and joints
- Soft closing doors & drawers