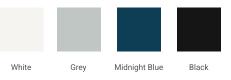

# ARIEL

# F042S-R



# **BASE CABINET DIMENSIONS**

42" W x 21.5" D x 34.5" H

# **FEATURES**

- Solid wood frame & plywood panels
- Dovetail drawers and joints
- Soft closing doors & drawers

# HARDWARE FINISHES



#### Polished Chrome

# AVAILABLE COLORS



# SIDE VIEW



#### PLAN VIEW





# FRONT VIEW



# OVERALL DIMENSIONS

43" W x 22" D x 1.5" H

# COUNTERTOP OPTIONS





Carrara Marble White Quartz CW-043S-R-OVL-CT WQ-043S-R-OVL-CT

COUNTERTOP PLAN VIEW

# **FEATURES**

• Solid countertop with mitered edges & seams

EDGE SIDE VIEW

- Undermount white oval sink
- Pre-drilled for 8" widespread faucet

#### INCLUDED

- Countertop
- Matching Backsplash
- Oval Sink



# THREE DIMENSIONAL COUNTERTOP VIEW



#### www.arielbath.com