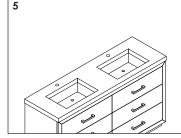

n its box until installation



Do not stack anything on top of box



Store Crate vertically in safe location





NEVER LIFT THE VANITY TOP FLAT



NEVER CARRY THE VANITY TOP FLAT

#### **Tools and Materials**









Neutral Cure





Marker

Tape Measure

Screwdriver

Finder

Level

Silicone Sealant

Damp Cloth

Wood Shims

## **Main Body Parts**









Hardware(6)

Backsplash(0)

Top&Basin(1)

Main cabinet(1)

## **Cabinet Installation**







Place vanity in the installation location. Check that vanity cabinet is level.



Apply a bead of adhesive silicone onto each edge of cabinet top. You can leave the EVA buffer strip or tear it off, before gluing the top. Secure the main cabinet to the wall.



Place ALTAIR vanity top onto the cabinet, making sure vanity is seated properly.



Do not use the vanity for at least 24 hours, in order to allow the glue to cure fully.



Disassemble drawer handles inside and install on drawer panel (Please disregard if the handles are installed properly).

## Slider/Drawer Adjustment











## **Hinge/Door Adjustment**







## **Dimensions**