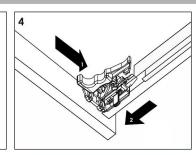

ape Measure

Screwdriver

Finder

Level

Silicone Sealant

Damp Cloth

Wood Shims

## **Main Body Parts**









Hardware(6)

Backsplash(0)

Top&Basin(1)

Main cabinet(1)

## **Cabinet Installation**







Place vanity in the installation location. Check that vanity cabinet is level.



Apply a bead of adhesive silicone onto each edge of cabinet top. You can leave the EVA buffer strip or tear it off, before gluing the top. Secure the main cabinet to the wall.



Place ALTAIR vanity top onto the cabinet, making sure vanity is seated properly.



Do not use the vanity for at least 24 hours, in order to allow the glue to cure fully.



Disassemble drawer handles inside and install on drawer panel (Please disregard if the handles are installed properly).

## Slider/Drawer Adjustment











## **Hinge/Door Adjustment**







## **Dimensions**