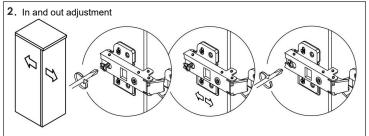

vel

Silicone Sealant

Damp Cloth

Wood Shims

## **Main Body Parts**









Hardware(6)

Backsplash(0)

Top&Basin(1)

Main cabinet(1)

## **Cabinet Installation**







Place vanity in the installation location. Check that vanity cabinet is level.



Apply a bead of adhesive silicone onto each edge of cabinet top. You can leave the EVA buffer strip or tear it off, before gluing the top. Secure the main cabinet to the wall.



Place ALTAIR vanity top onto the cabinet, making sure vanity is seated properly.



Do not use the vanity for at least 24 hours, in order to allow the glue to cure fully.



Disassemble drawer handles inside and install on drawer panel (Please disregard if the handles are installed properly).

## Slider/Drawer Adjustment











## **Hinge/Door Adjustment**







## **Dimensions**