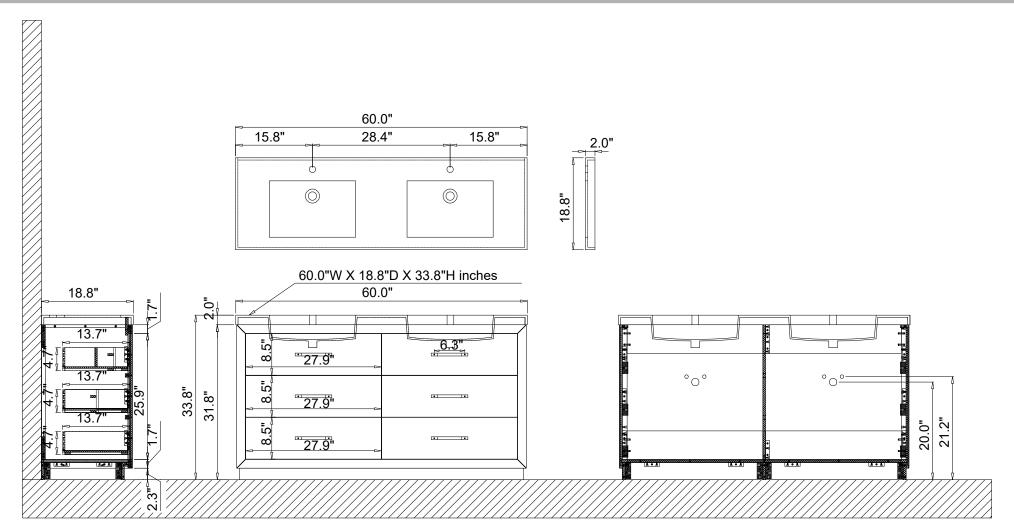

Damp Cloth

Wood Shims

## **Main Body Parts**









Hardware(6)

Backsplash(0)

Top&Basin(1)

Main cabinet(1)

## **Cabinet Installation**







Place vanity in the installation location. Check that vanity cabinet is level.



Apply a bead of adhesive silicone onto each edge of cabinet top. You can leave the EVA buffer strip or tear it off, before gluing the top. Secure the main cabinet to the wall.



Place ALTAIR vanity top onto the cabinet, making sure vanity is seated properly.



Do not use the vanity for at least 24 hours, in order to allow the glue to cure fully.



Disassemble drawer handles inside and install on drawer panel (Please disregard if the handles are installed properly).

## Slider/Drawer Adjustment











## **Hinge/Door Adjustment**







## **Dimensions**