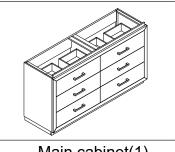

## **Main Body Parts**

Hardware(6)

Backsplash(0)

Top&Basin(1)

Main cabinet(1)

## **Cabinet Installation**

Place vanity in the installation location. Check that vanity cabinet is level.

Apply a bead of adhesive silicone onto each edge of cabinet top. You can leave the EVA buffer strip or tear it off, before gluing the top. Secure the main cabinet to the wall.