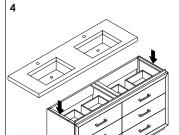

Place ALTAIR vanity top onto the cabinet, making sure vanity is seated properly.

Do not use the vanity for at least 24 hours, in order to allow the glue to cure fully.

Disassemble drawer handles inside and install on drawer panel (Please disregard if the handles are installed properly).