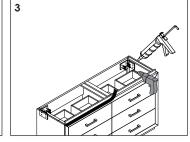

Place ALTAIR vanity top onto the cabinet, making sure vanity is seated properly.

Do not use the vanity for at least 24 hours, in order to allow the glue to cure fully.

Disassemble drawer handles inside and install on drawer panel (Please disregard if the handles are installed properly).

## Slider/Drawer Adjustment