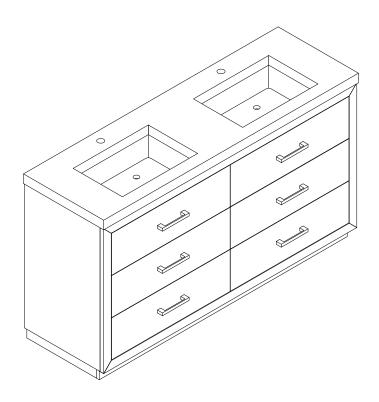

# ALTAIR

## **INSTALLATION INSTRUCTIONS**



Model: 579060

# ARE YOU INSTALLING THIS PRODUCT?



If the product is not installed in accordance with these instructions, you

Altair warranty may be void and the homeowner may have a claim against you(the installer).

We recommend consulting professional help if you are unfamiliar with installing bathroom vanities and/or plumbing.



IMPORTANT-It is the responsibility of the installer to make any adjustments to doors/drawers after installation if required.

There may have been some movement in transportation and installation which causes doors/drawers to become unaligned.

PLEASE RETURN TO HOME OWNER- IMPORTANT CARE & WARRANTY INFORMATION INSIDE.

For more information visit www.altairdesignusa.com

### Crate Storage and Care

 Keep the countertop and sink in its box until installation