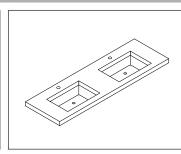

## **Main Body Parts**

Hardware(6)

Backsplash(0)

Top&Basin(1)

Main cabinet(1)

Place ALTAIR vanity top onto the cabinet, making sure vanity is seated properly.

Do not use the vanity for at least 24 hours, in order to allow the glue to cure fully.

Disassemble drawer handles inside and install on drawer panel (Please disregard if the handles are installed properly).