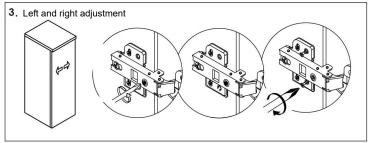

l

Silicone Sealant

Damp Cloth

Wood Shims

## **Main Body Parts**









Hardware(6)

Backsplash(0)

Top&Basin(1)

Main cabinet(1)

## **Cabinet Installation**







Place vanity in the installation location. Check that vanity cabinet is level.



Apply a bead of adhesive silicone onto each edge of cabinet top. You can leave the EVA buffer strip or tear it off, before gluing the top. Secure the main cabinet to the wall.



Place ALTAIR vanity top onto the cabinet, making sure vanity is seated properly.



Do not use the vanity for at least 24 hours, in order to allow the glue to cure fully.



Disassemble drawer handles inside and install on drawer panel (Please disregard if the handles are installed properly).

## Slider/Drawer Adjustment











## **Hinge/Door Adjustment**







## **Dimensions**