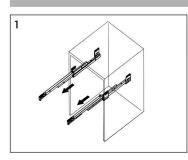

ker

Tape Measure

Screwdriver

Finder

Level

Silicone Sealant

Damp Cloth

Wood Shims

## **Main Body Parts**









Hardware(6)

Backsplash(0)

Top&Basin(1)

Main cabinet(1)

## **Cabinet Installation**







Place vanity in the installation location. Check that vanity cabinet is level.



Apply a bead of adhesive silicone onto each edge of cabinet top. You can leave the EVA buffer strip or tear it off, before gluing the top. Secure the main cabinet to the wall.



Place ALTAIR vanity top onto the cabinet, making sure vanity is seated properly.



Do not use the vanity for at least 24 hours, in order to allow the glue to cure fully.



Disassemble drawer handles inside and install on drawer panel (Please disregard if the handles are installed properly).

## Slider/Drawer Adjustment











## **Hinge/Door Adjustment**







## **Dimensions**