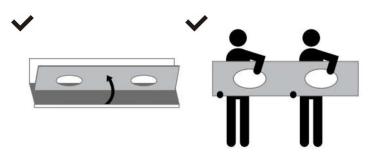

### Crate Storage and Care

 Keep the countertop and sink in its box until installation

Do not stack anything on top of box

Store Crate vertically in safe location

NEVER LIFT THE VANITY TOP FLAT

NEVER CARRY THE VANITY TOP FLAT