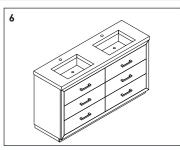

lly in safe location





NEVER LIFT THE VANITY TOP FLAT



NEVER CARRY THE VANITY TOP FLAT

#### **Tools and Materials**









Neutral Cure





Marker

Tape Measure

Screwdriver

Finder

Level

Silicone Sealant

Damp Cloth

Wood Shims

## **Main Body Parts**









Hardware(6)

Backsplash(0)

Top&Basin(1)

Main cabinet(1)

## **Cabinet Installation**







Place vanity in the installation location. Check that vanity cabinet is level.



Apply a bead of adhesive silicone onto each edge of cabinet top. You can leave the EVA buffer strip or tear it off, before gluing the top. Secure the main cabinet to the wall.



Place ALTAIR vanity top onto the cabinet, making sure vanity is seated properly.



Do not use the vanity for at least 24 hours, in order to allow the glue to cure fully.



Disassemble drawer handles inside and install on drawer panel (Please disregard if the handles are installed properly).

## Slider/Drawer Adjustment











## **Hinge/Door Adjustment**







## **Dimensions**