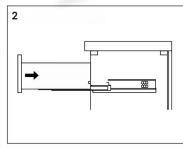

r

Tape Measure

Screwdriver

Finder

Level

Silicone Sealant

Damp Cloth

Wood Shims

## **Main Body Parts**









Hardware(6)

Backsplash(0)

Top&Basin(1)

Main cabinet(1)

## **Cabinet Installation**







Place vanity in the installation location. Check that vanity cabinet is level.



Apply a bead of adhesive silicone onto each edge of cabinet top. You can leave the EVA buffer strip or tear it off, before gluing the top. Secure the main cabinet to the wall.



Place ALTAIR vanity top onto the cabinet, making sure vanity is seated properly.



Do not use the vanity for at least 24 hours, in order to allow the glue to cure fully.



Disassemble drawer handles inside and install on drawer panel (Please disregard if the handles are installed properly).

## Slider/Drawer Adjustment











## **Hinge/Door Adjustment**







## **Dimensions**