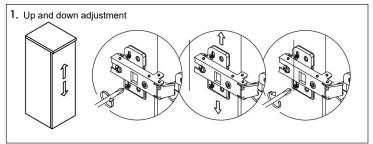

Level

Silicone Sealant

Damp Cloth

Wood Shims

## **Main Body Parts**









Hardware(6)

Backsplash(0)

Top&Basin(1)

Main cabinet(1)

## **Cabinet Installation**







Place vanity in the installation location. Check that vanity cabinet is level.



Apply a bead of adhesive silicone onto each edge of cabinet top. You can leave the EVA buffer strip or tear it off, before gluing the top. Secure the main cabinet to the wall.



Place ALTAIR vanity top onto the cabinet, making sure vanity is seated properly.



Do not use the vanity for at least 24 hours, in order to allow the glue to cure fully.



Disassemble drawer handles inside and install on drawer panel (Please disregard if the handles are installed properly).

## Slider/Drawer Adjustment











## **Hinge/Door Adjustment**







## **Dimensions**