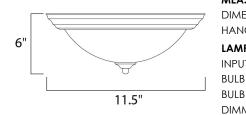

## MEASUREMENTS

DIMENSION : 11.5" L x 11.5" W x 6" H HANGING WEIGHT : 2.12 lb

:120V

LAMPING INPUT VOLTAGE

BULB: 1 x 60W Incandescent E26 Medium , 60W TotalBULB INCLUDED: (Not Included)DIMMABLE: Yes

FINISHES OPTION