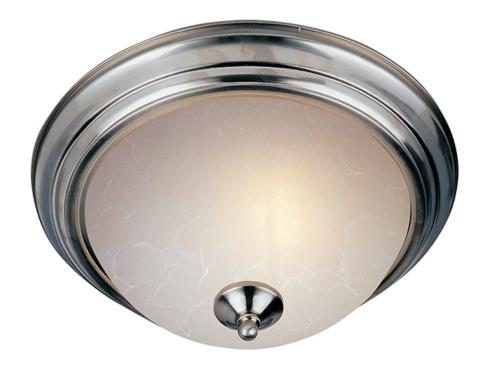

## **PRODUCT DESCRIPTION**

Maxim Lighting's commitment to both the residential lighting and the home building industries will assure you a product line focused on your lighting needs. With Maxim Lighting you will find quality product that is well designed, well priced and readily a

## MEASUREMENTS

DIMENSION : 11.5" L x 11.5" W x 6" H HANGING WEIGHT : 2.12 lb

:120V

LAMPING INPUT VOLTAGE

BULB: 1 x 60W Incandescent E26 Medium , 60W TotalBULB INCLUDED: (Not Included)DIMMABLE: Yes

FINISHES OPTION

## Black Oil Rubbed Bronze Polished Brass Satin Nickel Textured White White

GLASS Ice IC

MATERIAL Glass, Steel

RATINGS CETLus Damp Location

ADDITIONAL OPERATING TEMPERATURE: -20°C (-4°F), 40°C (104°F)

Always consult a qualified electrician before installing any lighting product.