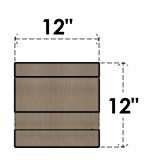

# **FRONT PROFILE**

### ITEM NUMBER: CORU12X12X12ASHRCPR

12"W X 12"D X 12"H SERIES 1 WIDE ASHEBORO ROUGH CEDAR TIMBERTHANE FAUX WOOD CORBEL, PRIMED