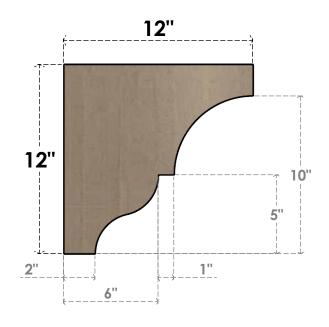

# **SIDE PROFILE**

### ITEM NUMBER: CORU12X12X12ASHRCPR

12"W X 12"D X 12"H SERIES 1 WIDE ASHEBORO ROUGH CEDAR TIMBERTHANE FAUX WOOD CORBEL, PRIMED