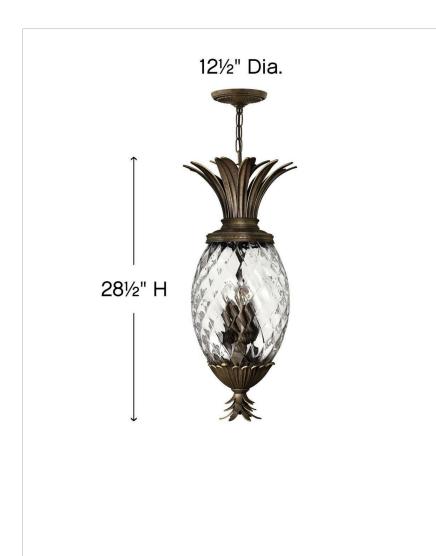

## LARGE PENDANT

A Hinkley classic, the ornate Plantation collection features exceptional pineapple shaped optic glass, durable aluminum construction and elaborate, decorative cast detailing to create a noble statement.

| DETAILS       |              |
|---------------|--------------|
| FINISH:       | Pearl Bronze |
| MATERIAL:     | Aluminum     |
| GLASS:        | Clear Optic  |
| SLOPE DEGREE: | 90           |

| DIMENSIONS |       |
|------------|-------|
| WIDTH:     | 12.5" |
| HEIGHT:    | 28.5" |
| WEIGHT:    | 24lb  |