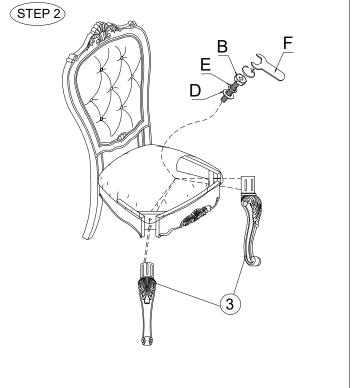

\*\* Do not fully tighten screws until fully assembled \*\*
PARTS LIST:

| HARDWARE LIST |            |                           |      |
|---------------|------------|---------------------------|------|
| NO.           | Drawing    | Description               | Q'ty |
| Α             | <b>O</b>   | Bolt (Φ5/16"x3")          | 4pcs |
| В             | <b>(2)</b> | Bolt (Φ5/16"x2-1/2")      | 4pcs |
| С             | <b>®</b>   | Bolt (Φ5/16"x1-3/4")      | 1рс  |
| D             | <u></u>    | Flat washer (Φ5/16"x19mm) | 9pcs |
| Е             | 0          | Spring washer (Φ5/16")    | 9pcs |
| F             | <u></u>    | Ø5/16" Wrench(12mm)       | 1pc  |