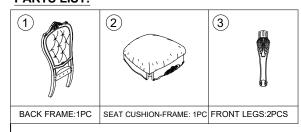

\*\* Do not fully tighten screws until fully assembled \*\*
PARTS LIST:

| HARDWARE LIST |            |                           |      |
|---------------|------------|---------------------------|------|
| NO.           | Drawing    | Description               | Q'ty |
| Α             | <b>O</b>   | Bolt (Φ5/16"x3")          | 4pcs |
| В             | <b>(2)</b> | Bolt (Φ5/16"x2-1/2")      | 4pcs |
| С             | <b>®</b>   | Bolt (Φ5/16"x1-3/4")      | 1рс  |
| D             | <u></u>    | Flat washer (Φ5/16"x19mm) | 9pcs |
| Е             | 0          | Spring washer (Φ5/16")    | 9pcs |
| F             | <u></u>    | Ø5/16" Wrench(12mm)       | 1pc  |