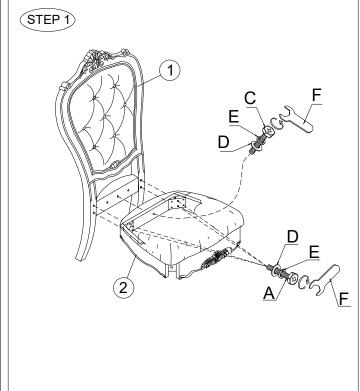

\*\* Do not fully tighten screws until fully assembled \*\*
PARTS LIST:

| HARDWARE LIST |            |                           |      |
|---------------|------------|---------------------------|------|
| NO.           | Drawing    | Description               | Q'ty |
| Α             | <b>O</b>   | Bolt (Φ5/16"x3")          | 4pcs |
| В             | <b>(2)</b> | Bolt (Φ5/16"x2-1/2")      | 4pcs |
| С             | <b>®</b>   | Bolt (Φ5/16"x1-3/4")      | 1рс  |
| D             | <u></u>    | Flat washer (Φ5/16"x19mm) | 9pcs |
| Е             | 0          | Spring washer (Φ5/16")    | 9pcs |
| F             | <u></u>    | Ø5/16" Wrench(12mm)       | 1pc  |