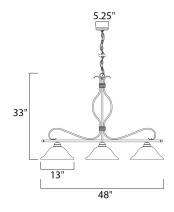

### **MEASUREMENTS**

DIMENSION : 48" L x 13" W x 33" H

CANOPY : 5.25" W x 1.5" H x 5.25" L

HANGING WEIGHT : 13.05 lb