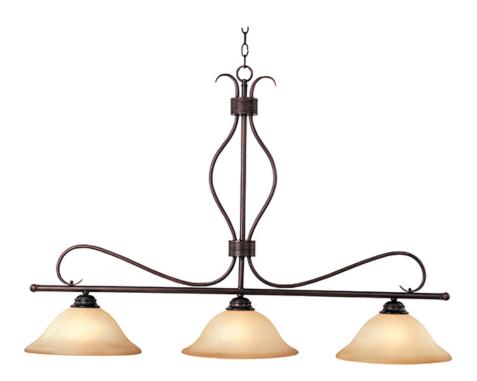

### PRODUCT DESCRIPTION

Contemporary collection with sweeping arms and clean lines. Offered in Ice glass and Satin Nickel finish or Wilshire glass and Oil Rubbed Bronze finish.

### GLASS

Wilshire WS

# MATERIAL

Steel, Glass