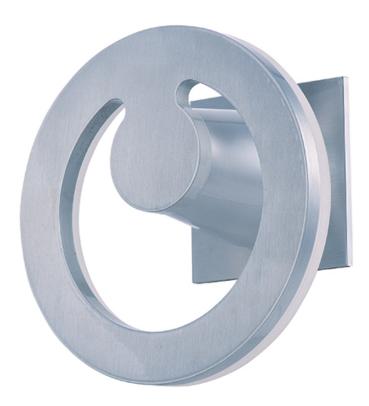

#### PRODUCT DESCRIPTION

Bring the outdoors inside with our line of Architectural high quality interior and exterior wall sconces. European in design and machined out of blocks of solid Aluminum, these sconces have both the look and quality expected for the discriminate buyer. High powered LEDs create dramatic light effects and most are approved for wet location applications.

# **MEASUREMENTS**

DIMENSION : 7.75" W x 7.75" H x 4.5" Ext

MAX OAH

HANGING WEIGHT : 2.3 lb

#### LAMPING

INPUT VOLTAGE :120V

**LUMENS** : 560 Rated (440 Del.)

**BULB** : 28 x 8.4W LED (INTEGRATED), 8.4W Total

CRI : 80+ CRI COLOR\_TEMP : 3000K LIGHTING\_DIRECTION: Indirect

### **FINISHES OPTION**

Satin Aluminum SA

### MATERIAL

Aluminum