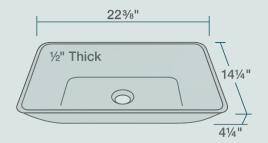

22 3/8" x 14 1/4" x 4 1/4" 1/2" Thick Bowl Tempered Glass Limited Lifetime Warranty Turquoise-Colored Glass Throughout