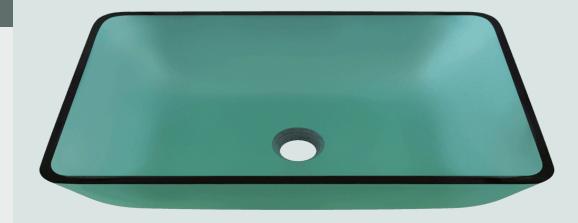

# 640-EMERALD Colored Vessel Bathroom Sink

### Glass

Our line of glass sinks will add elegant beauty to your bathroom. They are manufactured using fully tempered glass, which is stronger and can withstand higher temperatures than normal glass. The glass is nonporous and will not absorb odor or stains making it a very clean option. Our glass sinks are covered by a limited lifetime warranty.

22 3/8" x 14 1/4" x 4 1/4" 1/2" Thick Bowl Tempered Glass Limited Lifetime Warranty Turquoise-Colored Glass Throughout