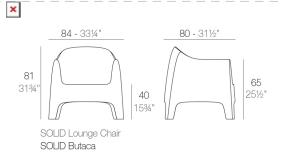

# **SOLID LOUNGE CHAIR**

#### Description

Made of injected polypropylene with mineral additives. Stackable. Available in several colors. Item suitable for indoor and outdoor use.

#### Weight

13.5 Kg