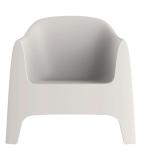

# **SOLID LOUNGE CHAIR**

### **By STEFANO**

It is a group of items which, although being light offer stability thanks to their geometric and well-defined cut, as if they were sculpted from stone.The collection includes a sofa, an armchair, a chair, a chair with armrests, a table and a small table. It is a functional collection due to its collapsability and design. View online: https://www.vondom.com/us/products/55023

#### Description

Made of injected polypropylene with mineral additives. Stackable. Available in several colors. Item suitable for indoor and outdoor use.