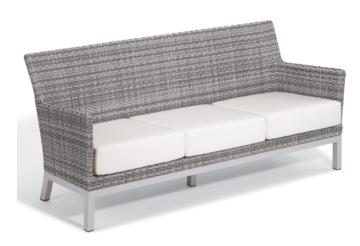

# OXFORD GARDEN® ARGENTO Sofa

TVWSOREW (shown with Eggshell White)

### **FEATURES**

- Resin wicker is durable in all types of climates
- Included seat cushion features quick-dry construction with waterproof bag encasing the foam and vented bottom for drainage
- Seat cushion cover is removable for cleaning
- Leg end caps provide protection from marring and scratching of surfaces
- Mix and Match with Eiland Nauticau Nickel Coffee Table and Nauticau Nickel Ottoman Pouf
- Pair with Argento Ottoman Poof and Travira chat and occasional tables
- Easy assembly
- Low-maintenance and ideal for outdoor applications

### MATERIALS

Powder-coated aluminum is durable and lightweight. Its rustproof nature ensures furniture will remain beautiful over its lifetime. Durable and elastic, resin wicker is made of a synthetic polyethylene material and requires little maintenance. Solution-dyed polyester fabric is an economical option available on Quick Ship cushions and lumbar pillows with the look and feel of cotton but the strength, weather, and sun resistance of polyester.