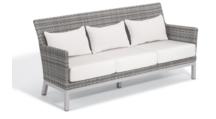

# OXFORD GARDEN® ARGENTO Sofa

TVWSOREW (shown with Eggshell White)

### **FEATURES**

- Resin wicker is durable in all types of climates
- Included seat cushion features quick-dry construction with waterproof bag encasing the foam and vented bottom for drainage
- Seat cushion cover is removable for cleaning
- Leg end caps provide protection from marring and scratching of surfaces
- Mix and Match with Eiland Nauticau Nickel Coffee Table and Nauticau Nickel Ottoman Pouf
- Pair with Argento Ottoman Poof and Travira chat and occasional tables
- Easy assembly
- Low-maintenance and ideal for outdoor applications

### MATERIALS

Powder-coated aluminum is durable and lightweight. Its rustproof nature ensures furniture will remain beautiful over its lifetime. Durable and elastic, resin wicker is made of a synthetic polyethylene material and requires little maintenance. Solution-dyed polyester fabric is an economical option available on Quick Ship cushions and lumbar pillows with the look and feel of cotton but the strength, weather, and sun resistance of polyester.