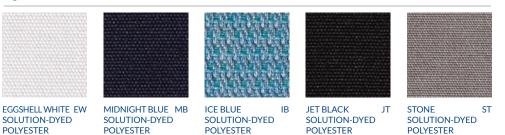

## QUICK SHIP CUSHION FABRICS

Lumbar pillows (1LP) are optional but recommended and sold separately. Cushions and lumbar pillows also available in custom fabric or Customer's Own Material. Pricing, minimum order quanities, and lead times will vary; please call for more information.