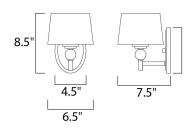

## MEASUREMENTS DIMENSION

HANGING WEIGHT

MAX OAH

LAMPING

DIMMABLE

BULB

6.5"

: 6.5" W x 8.5" H x 7.5" Ext : 4.5" W x 6.5" H : 2.2 lb