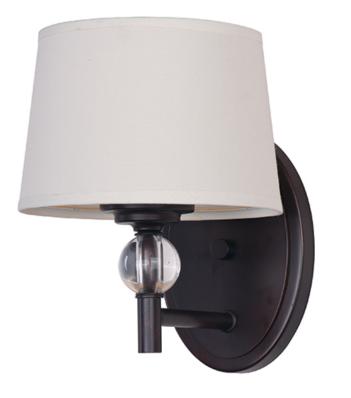

## **PRODUCT DESCRIPTION**

Cool, clean and contemporary are just a few words to describe the Rondo collection. Rectangular arms are bent to form graceful curves and are finished in Polished Nickel. The sharpness of the frame is softened with the use of round crystal glass balls. The White fabric shades are fit with white diffusers that evenly light the room.