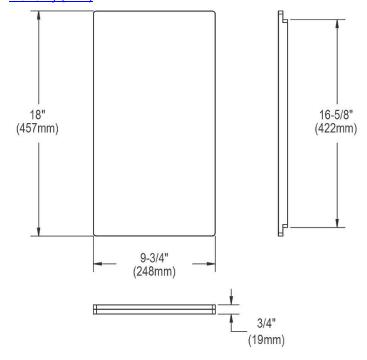

## PRODUCT SPECIFICATIONS

Elkay Crosstown Hardwood 18" x 9-3/4" x 3/4" Cutting Board. Overall dimensions are 18" x 9-3/4" x 3/4". Made of Solid Maple (Hardwood).

Custom designed cutting boards are:

- Designed to securely lock into your sink or countertop opening providing confidence the board will not shift around during use.
- Manufactured from the finest hardwoods grown in a sustainable manner
- Properly sized according to your sink bowl, and built to provide years of daily use.

Cutting board is neither dishwasher nor microwave safe. Since most are designed to sit on the flange of the sink, they are not recommended for undermount sinks that have less than a 1/2" reveal.

| Material:          | Solid Maple (Hardwood)               |
|--------------------|--------------------------------------|
| Dimensions:        | 18" x 9-3/4" x 3/4"                  |
| Fits Bowl Size(s): | 12" x 17", 14-1/2" x 17", 17" x 17", |
|                    | 24" x 17" and 30" x 17"              |