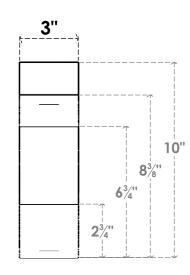

## ITEM NUMBER: BRCURO030X10000X10000STARCPR

3"W X 10"D X 10"H STANFIELD ROUGH CEDAR WOODGRAIN OPEN TIMBERTHANE BRACE, PRIMED TAN

**SIDE PROFILE** 

**FRONT PROFILE** 

**ISOMETRIC** 

GENERATED DATE: 04/05/2023