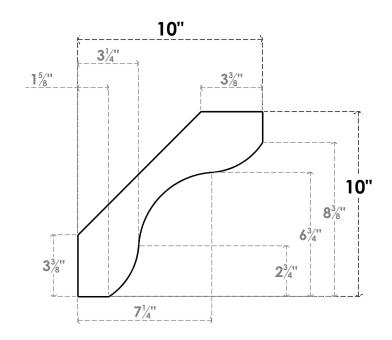

## ITEM NUMBER: BRCURO030X10000X10000STARCPR

3"W X 10"D X 10"H STANFIELD ROUGH CEDAR WOODGRAIN OPEN TIMBERTHANE BRACE, PRIMED TAN

**SIDE PROFILE** 

**FRONT PROFILE** 

**ISOMETRIC** 

GENERATED DATE: 04/05/2023