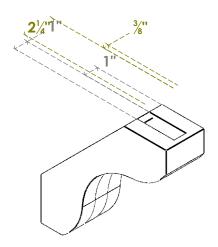

## ITEM NUMBER: BRCURO030X10000X10000STARCPR

3"W X 10"D X 10"H STANFIELD ROUGH CEDAR WOODGRAIN OPEN TIMBERTHANE BRACE, PRIMED TAN

**SIDE PROFILE** 

**FRONT PROFILE** 

**ISOMETRIC** 

GENERATED DATE: 04/05/2023