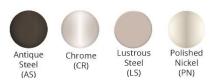

| Mounting Type:          | Wall Mount                                                                                              |
|-------------------------|---------------------------------------------------------------------------------------------------------|
| Special Features:       | Solid Brass Construction                                                                                |
| Finish:                 | Antique Steel (AS), Chrome (CR),<br>Lustrous Steel (LS), Oil-<br>rubbed Bronze,<br>Polished Nickel (PN) |
| Handle Type:            | Lever Handle                                                                                            |
| Spout Reach:            | 24"                                                                                                     |
| Hole Drillings:         | 1                                                                                                       |
| Material:               | Brass                                                                                                   |
| Valve Type:             | Ceramic Disc                                                                                            |
| Valve Connection:       | 1/2" NPT Female                                                                                         |
| Flow Rate:              | 4.0 GPM                                                                                                 |
| Faucet Hole Size (min): | 1/2"                                                                                                    |
| Spout Swing Rotation:   | 360°                                                                                                    |
| Spout Type:             | Pot Filler                                                                                              |