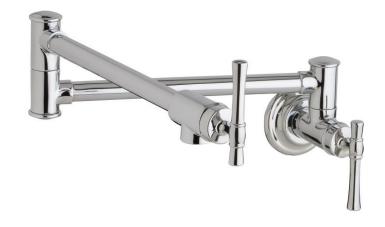

## Elkay Explore Wall Mount Single Hole Single Hole Pot Filler Kitchen Faucet with Lever Handles

Model(s) LKEC2091

## PRODUCT SPECIFICATIONS

Elkay Explore Wall Mount Single Hole Single Hole Pot Filler Kitchen Faucet with Lever Handles. Faucet has a flow rate of 4.0 GPM, and is made of Brass material, with a Ceramic Disc valve. Faucet requires 1 faucet holes.

| Mounting Type:          | Wall Mount                                                                                              |
|-------------------------|---------------------------------------------------------------------------------------------------------|
| Special Features:       | Solid Brass Construction                                                                                |
| Finish:                 | Antique Steel (AS), Chrome (CR),<br>Lustrous Steel (LS), Oil-<br>rubbed Bronze,<br>Polished Nickel (PN) |
| Handle Type:            | Lever Handle                                                                                            |
| Spout Reach:            | 24"                                                                                                     |
| Hole Drillings:         | 1                                                                                                       |
| Material:               | Brass                                                                                                   |
| Valve Type:             | Ceramic Disc                                                                                            |
| Valve Connection:       | 1/2" NPT Female                                                                                         |
| Flow Rate:              | 4.0 GPM                                                                                                 |
| Faucet Hole Size (min): | 1/2"                                                                                                    |
| Spout Swing Rotation:   | 360°                                                                                                    |
| Spout Type:             | Pot Filler                                                                                              |