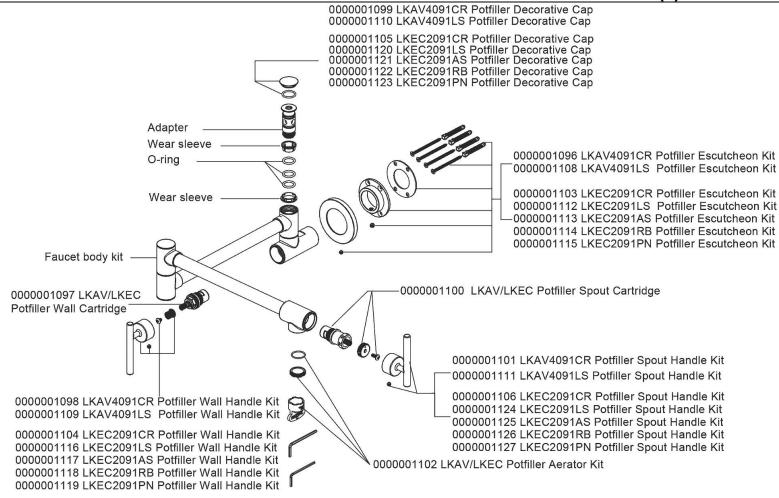

## Elkay Explore Wall Mount Single Hole Single Hole Pot Filler Kitchen Faucet with Lever Handles

Model(s) LKEC2091

## PRODUCT SPECIFICATIONS

Elkay Explore Wall Mount Single Hole Single Hole Pot Filler Kitchen Faucet with Lever Handles. Faucet has a flow rate of 4.0 GPM, and is made of Brass material, with a Ceramic Disc valve. Faucet requires 1 faucet holes.