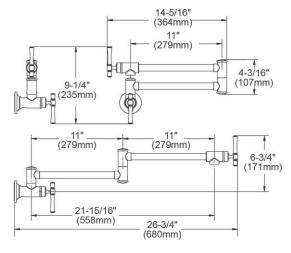

## PRODUCT SPECIFICATIONS

Elkay Explore Wall Mount Single Hole Single Hole Pot Filler Kitchen Faucet with Lever Handles. Faucet has a flow rate of 4.0 GPM, and is made of Brass material, with a Ceramic Disc valve. Faucet requires 1 faucet holes.

| Mounting Type:          | Wall Mount                                                                                              |
|-------------------------|---------------------------------------------------------------------------------------------------------|
| Special Features:       | Solid Brass Construction                                                                                |
| Finish:                 | Antique Steel (AS), Chrome (CR),<br>Lustrous Steel (LS), Oil-<br>rubbed Bronze,<br>Polished Nickel (PN) |
| Handle Type:            | Lever Handle                                                                                            |
| Spout Reach:            | 24"                                                                                                     |
| Hole Drillings:         | 1                                                                                                       |
| Material:               | Brass                                                                                                   |
| Valve Type:             | Ceramic Disc                                                                                            |
| Valve Connection:       | 1/2" NPT Female                                                                                         |
| Flow Rate:              | 4.0 GPM                                                                                                 |
| Faucet Hole Size (min): | 1/2"                                                                                                    |
| Spout Swing Rotation:   | 360°                                                                                                    |
| Spout Type:             | Pot Filler                                                                                              |