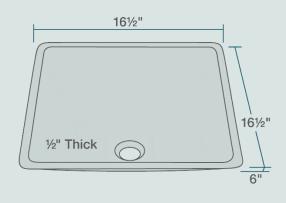

16 1/2" x 16 1/2" x 6" Tempered Glass Limited Lifetime Warranty

## **Features**

| i caluics           |                             |                     |                |                              |          |
|---------------------|-----------------------------|---------------------|----------------|------------------------------|----------|
| Vessel Installation | 18" Minimum Cabinet<br>Size | 1/2" Thick          | Tempered Glass | Limited Lifetime<br>Warranty | One Bowl |
|                     | <b>←→</b>                   | $ \leftrightarrow $ |                |                              | ·        |
|                     |                             |                     |                |                              |          |
|                     |                             |                     |                |                              |          |