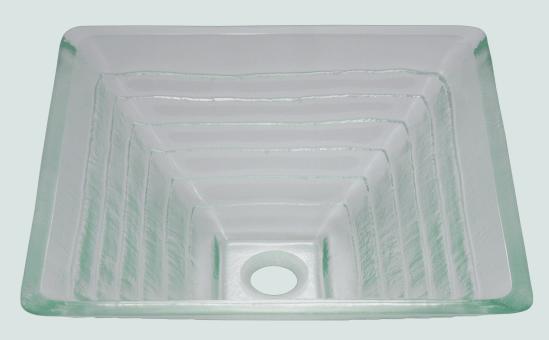

## 604 Vessel Sink

## Glass

Our line of glass sinks will add elegant beauty to your bathroom. They are manufactured using fully tempered glass, which is stronger and can withstand higher temperatures than normal glass. The glass is nonporous and will not absorb odor or stains making it a very clean option. Our glass sinks are covered by a limited lifetime warranty.

16 1/2" x 16 1/2" x 6" Tempered Glass Limited Lifetime Warranty