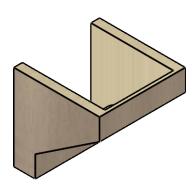

## ITEM NUMBER: CORU10X10X10CLERCPR

10"W X 10"D X 10"H SERIES 1 WIDE CLEMMONS ROUGH CEDAR TIMBERTHANE FAUX WOOD CORBEL, PRIMED

## SIDE PROFILE

**FRONT PROFILE** 

**ISOMETRIC** 

**EKENA MILLWORK** 2300 WEST MAIN ST. CLARKSVILLE, TX 75426 TOLL FREE: 866-607-0453 WWW.EKENAMILLWORK.COM

GENERATED DATE: 01/27/2023

- 1. INSTALLATION TO BE COMPLETED IN ACCORDANCE WITH MANUFACTURER'S SPECIFICATIONS.