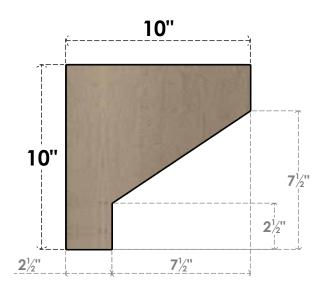

## ITEM NUMBER: CORU10X10X10CLERCPR

10"W X 10"D X 10"H SERIES 1 WIDE CLEMMONS ROUGH CEDAR TIMBERTHANE FAUX WOOD CORBEL, PRIMED

## SIDE PROFILE

**FRONT PROFILE** 

**ISOMETRIC** 

**EKENA MILLWORK** 2300 WEST MAIN ST. CLARKSVILLE, TX 75426 TOLL FREE: 866-607-0453 WWW.EKENAMILLWORK.COM

GENERATED DATE: 01/27/2023

- 1. INSTALLATION TO BE COMPLETED IN ACCORDANCE WITH MANUFACTURER'S SPECIFICATIONS.