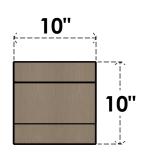

## ITEM NUMBER: CORU10X10X10CLERCPR

10"W X 10"D X 10"H SERIES 1 WIDE CLEMMONS ROUGH CEDAR TIMBERTHANE FAUX WOOD CORBEL, PRIMED

## SIDE PROFILE

**FRONT PROFILE** 

**ISOMETRIC** 

**EKENA MILLWORK** 2300 WEST MAIN ST. CLARKSVILLE, TX 75426 TOLL FREE: 866-607-0453 WWW.EKENAMILLWORK.COM

GENERATED DATE: 01/27/2023

- 1. INSTALLATION TO BE COMPLETED IN ACCORDANCE WITH MANUFACTURER'S SPECIFICATIONS.